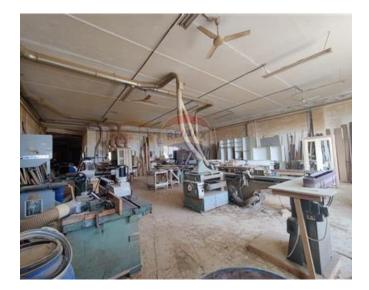

### Warehouse - For Sale - Mosta

MOSTA - Warehouse available and situated within an industrial area in Mosta, having a 330sqm footprint on the existing ground floor level. Permits in hand to build further levels allowing a total space of 1600sqm. Currently, the basement level and ground floor level have been built. Further three floors can be built.

### Rooms

- Workshop : 10 x 10 m (100 m2)
- Workshop : 10 x 10 m (100 m2)
- Workshop : 10 x 10 m (100 m2)
- Workshop : 10 x 10 m (100 m2)
- Bathroom : 2 x 2 m (4 m2)

- Gypsum Plastering
- Balcony