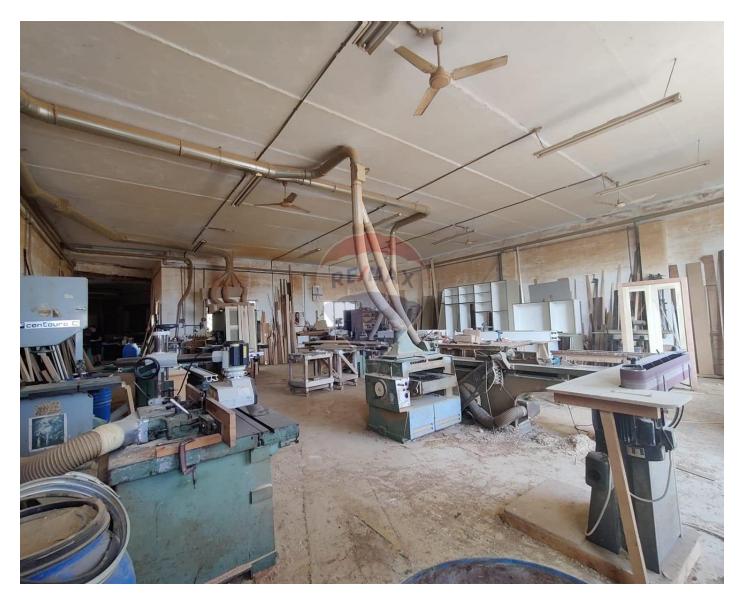

### Warehouse - For Sale - Mosta

MOSTA - Warehouse available and situated within an industrial area in Mosta, having a 330sqm footprint on the existing ground floor level. Permits in hand to build further levels allowing a total space of 1600sqm. Currently, the basement level and ground floor level have been built. Further three floors can be built.

### Rooms

- Workshop : 10 x 10 m (100 m2)
- Workshop : 10 x 10 m (100 m2)
- Workshop : 10 x 10 m (100 m2)
- Workshop : 10 x 10 m (100 m2)
- Bathroom : 2 x 2 m (4 m2)

- Gypsum Plastering
- Balcony