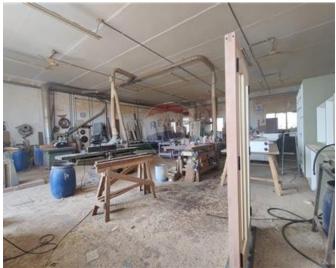

### Warehouse - For Sale - Mosta

MOSTA - Warehouse available and situated within an industrial area in Mosta, having a 330sqm footprint on the existing ground floor level. Permits in hand to build further levels allowing a total space of 1600sqm. Currently, the basement level and ground floor level have been built. Further three floors can be built.

### Rooms

- Workshop : 10 x 10 m (100 m2)
- Workshop : 10 x 10 m (100 m2)
- Workshop : 10 x 10 m (100 m2)
- Workshop : 10 x 10 m (100 m2)
- Bathroom : 2 x 2 m (4 m2)

- Gypsum Plastering
- Balcony