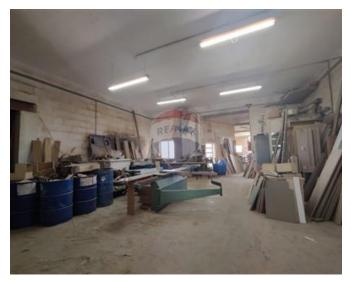

### Warehouse - For Sale - Mosta

MOSTA - Warehouse available and situated within an industrial area in Mosta, having a 330sqm footprint on the existing ground floor level. Permits in hand to build further levels allowing a total space of 1600sqm. Currently, the basement level and ground floor level have been built. Further three floors can be built.

### Rooms

- Workshop : 10 x 10 m (100 m2)
- Workshop : 10 x 10 m (100 m2)
- Workshop : 10 x 10 m (100 m2)
- Workshop : 10 x 10 m (100 m2)
- Bathroom : 2 x 2 m (4 m2)

- Gypsum Plastering
- Balcony