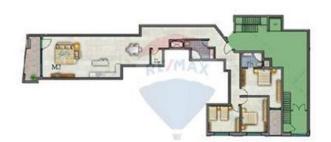

#### Rooms

✓ Box Room : 1.3 x 1.8 m (2.34 m2)

✓ Double Bedroom : 3.3 x 4.6 m (15.18 m2)

Hall: 4.1 x 1.4 m (5.74 m2)

Living/Dining: 9.8 x 5.1 m (49.98 m2)

✓ Double Bedroom : 3.2 x 3.6 m (11.52 m2)

Bathroom : 2.8 x 2.3 m (6.44 m2)

Bathroom Ensuite : 1.7 x 2.5 m (4.25 m2)

Double Bedroom : 4.3 x 3.2 m (13.76 m2)

✓ Kitchen: 3.6 x 2.3 m (8.28 m2)