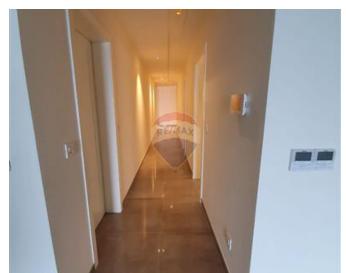

# **Apartment - For Sale - St Paul's Bay**

ST. PAUL"S BAY - Finished to high specifications is this seafront fifth floor apartment. Offering an entrance hall leading to a spacious combined kitchen/living/dining room overlooking a front terrace. A main bathroom. Three double bedrooms, the main bedroom with an en-suite and a walkin wardrobe, laundry room and two side balconies. Including 1 car lock up garage underneath the block.

## Rooms

Kitchen/Living/Dining: 12.2 x 5.1 m (62.22 m2)

✓ Hall : 1.5 x 3.6 m (5.4 m2)

Double Bedroom : 3.1 x 4 m (12.4 m2)

✓ Double Bedroom : 3.2 x 4.2 m (13.44 m2)

✓ Double Bedroom : 5 x 5.1 m (25.5 m2)

Bathroom: 3.5 x 2.6 m (9.1 m2)