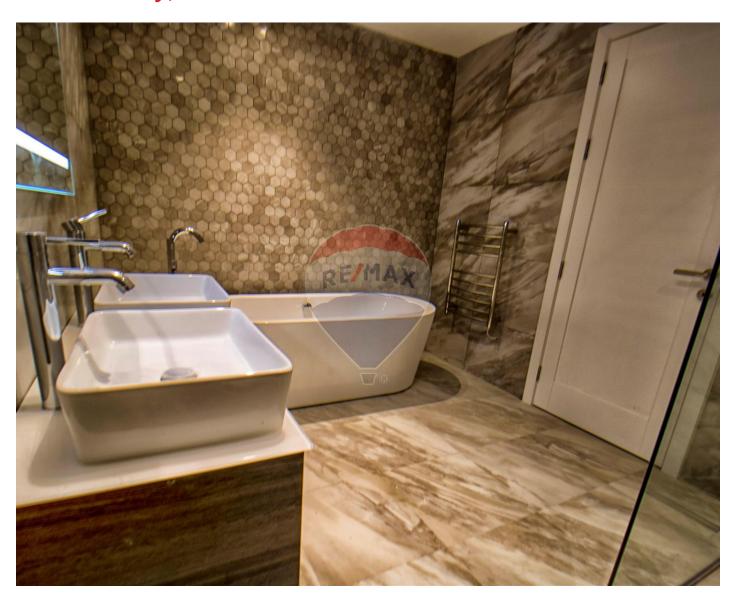

# **Apartment - For Sale - St Paul's Bay**

ST. PAUL"S BAY - Finished to high specifications is this seafront fifth floor apartment. Offering an entrance hall leading to a spacious combined kitchen/living/dining room overlooking a front terrace. A main bathroom. Three double bedrooms, the main bedroom with an en-suite and a walkin wardrobe, laundry room and two side balconies. Including 1 car lock up garage underneath the block.

## Rooms

Kitchen/Living/Dining: 12.2 x 5.1 m (62.22 m2)

✓ Hall : 1.5 x 3.6 m (5.4 m2)

Double Bedroom : 3.1 x 4 m (12.4 m2)

✓ Double Bedroom : 3.2 x 4.2 m (13.44 m2)

✓ Double Bedroom : 5 x 5.1 m (25.5 m2)

Bathroom: 3.5 x 2.6 m (9.1 m2)

Shower Ensuite : 2.5 x 1.8 m (4.5 m2)

Walk In Wardrobe : 1.9 x 2.2 m (4.18 m2)

Laundry: 1.5 x 1.2 m (1.8 m2)

Open Space : 5.1 x 3.2 m (16.32 m2)

Open Space : 6.9 x 1.1 m (7.59 m2)

Open Space : 1.5 x 1.5 m (2.25 m2)