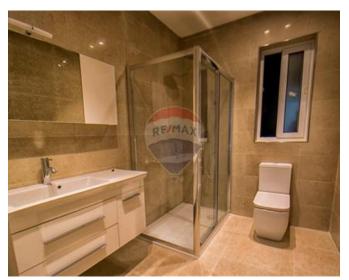

# **Apartment - For Sale - St Paul's Bay**

ST. PAUL"S BAY - Finished to high specifications is this seafront fifth floor apartment. Offering an entrance hall leading to a spacious combined kitchen/living/dining room overlooking a front terrace. A main bathroom. Three double bedrooms, the main bedroom with an en-suite and a walkin wardrobe, laundry room and two side balconies. Including 1 car lock up garage underneath the block.

## Rooms

Kitchen/Living/Dining: 12.2 x 5.1 m (62.22 m2)

✓ Hall : 1.5 x 3.6 m (5.4 m2)

Double Bedroom : 3.1 x 4 m (12.4 m2)

✓ Double Bedroom : 3.2 x 4.2 m (13.44 m2)

✓ Double Bedroom : 5 x 5.1 m (25.5 m2)

Bathroom: 3.5 x 2.6 m (9.1 m2)

Shower Ensuite : 2.5 x 1.8 m (4.5 m2)

Walk In Wardrobe : 1.9 x 2.2 m (4.18 m2)

Laundry: 1.5 x 1.2 m (1.8 m2)

Open Space : 5.1 x 3.2 m (16.32 m2)

Open Space : 6.9 x 1.1 m (7.59 m2)

Open Space : 1.5 x 1.5 m (2.25 m2)