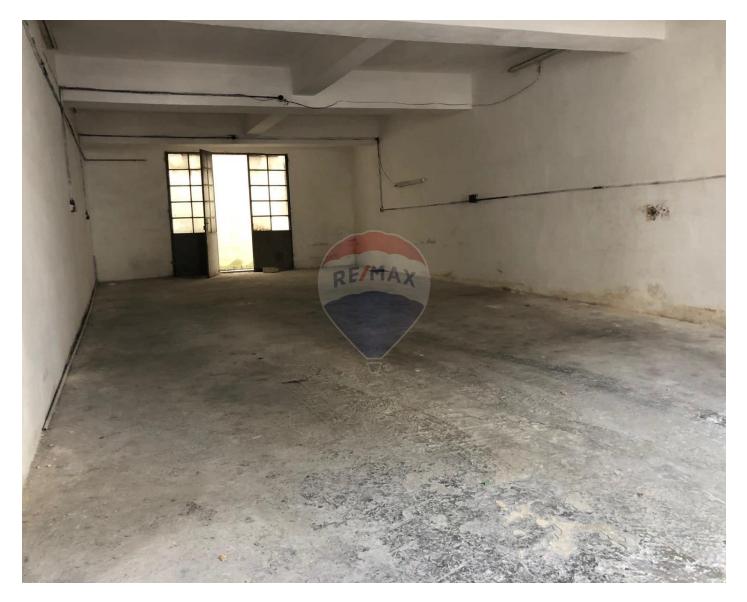

## Warehouse - For Rent - Rabat

Rabat - Street level warehouse with a total of 80sqm. This warehouse is equipped with water and electricity, a yard with a bathroom and a height of 3.11 meters. This property is also ideal as for a mechanic or also as a mini market / butcher. Call agent for viewings

### Rooms

Open Space : 15 x 10 m (150 m2)