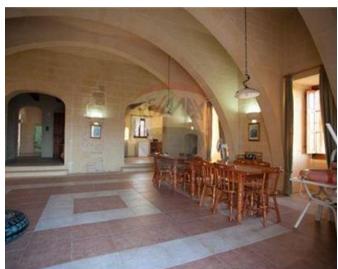

# Villa Detached - For Sale - Gozo - Kercem

KERCEM - This truly unique property is situated on the far outskirts of Kercem, enjoying extensive grounds with beautiful sea and country views. Spread out over 450sqm this fully detached villa comes with two large master bedrooms (each with ensuite bathrooms), four twin bedrooms and two shower rooms. A large hallway leads to two magnificent rooms with vaulted ceiling. One of the rooms is fully equipped as a kitchen and dining area, whilst the other is used as a living room. All the rooms have french doors which lead out to the surrounding 3100sqm of landscaped garden and pool deck area. Here one can enjoy the surrounding farmland, the hilltop village of Zebbug, the village of St. Lucia and distant sea views. Being situated on the western side of the island it is also perfectly positioned for beautiful sunsets. This property would make a dream home or a fabulous boutique rental property.

### Rooms

✓ Kitchen: 5.6 x 3.55 m (19.88 m2)

✓ Dining: 7.8 x 12.05 m (93.99 m2)

Living: 7.6 x 12.05 m (91.58 m2)

Double Bedroom : 4.2 x 4 m (16.8 m2)

Double Bedroom : 4.25 x 5.2 m (22.1 m2)

✓ Double Bedroom : 4.8 x 5.7 m (27.36 m2)