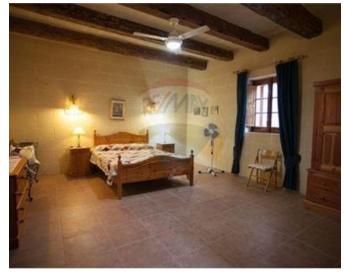

# Villa Detached - For Sale - Gozo - Kercem

KERCEM - This truly unique property is situated on the far outskirts of Kercem, enjoying extensive grounds with beautiful sea and country views. Spread out over 450sqm this fully detached villa comes with two large master bedrooms (each with ensuite bathrooms), four twin bedrooms and two shower rooms. A large hallway leads to two magnificent rooms with vaulted ceiling. One of the rooms is fully equipped as a kitchen and dining area, whilst the other is used as a living room. All the rooms have french doors which lead out to the surrounding 3100sqm of landscaped garden and pool deck area. Here one can enjoy the surrounding farmland, the hilltop village of Zebbug, the village of St. Lucia and distant sea views. Being situated on the western side of the island it is also perfectly positioned for beautiful sunsets. This property would make a dream home or a fabulous boutique rental property.

### Rooms

✓ Kitchen: 5.6 x 3.55 m (19.88 m2)

✓ Dining: 7.8 x 12.05 m (93.99 m2)

Living: 7.6 x 12.05 m (91.58 m2)

Double Bedroom : 4.2 x 4 m (16.8 m2)

Double Bedroom : 4.25 x 5.2 m (22.1 m2)

✓ Double Bedroom : 4.8 x 5.7 m (27.36 m2)

Double Bedroom : 5.8 x 4.8 m (27.84 m2)

- Double Bedroom : 4.25 x 4.3 m (18.27 m2)
- ✓ Double Bedroom : 4 x 4.3 m (17.2 m2)
- ✓ Bathroom: 4.9 x 1.15 m (5.63 m2)
- ✓ Bathroom: 1.15 x 3.7 m (4.25 m2)
- ✓ Bathroom Ensuite : 2.4 x 2.75 m (6.6 m2)
- ✓ Bathroom Ensuite : 2.45 x 2.75 m (6.74 m2)
- ✓ Hallway: 4.2 x 3.65 m (15.33 m2)
- ✓ Hallway : 5.12 x 1.15 m (5.89 m2)
- ✓ Hallway : 1.5 x 3.5 m (5.25 m2)
- ✓ Hallway : 17.7 x 1.5 m (26.55 m2)
- ✓ Hallway : 3.8 x 1.5 m (5.7 m2)
- ✓ Hallway: 3.9 x 2.9 m (11.31 m2)
- ✓ Open Space : 2.5 x 1 m (2.5 m2)
- Open Space : 2.5 x 1.5 m (3.75 m2)