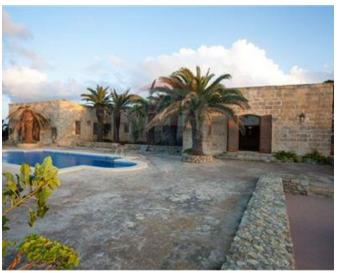

# Villa Detached - For Sale - Gozo - Kercem

KERCEM - This truly unique property is situated on the far outskirts of Kercem, enjoying extensive grounds with beautiful sea and country views. Spread out over 450sqm this fully detached villa comes with two large master bedrooms (each with ensuite bathrooms), four twin bedrooms and two shower rooms. A large hallway leads to two magnificent rooms with vaulted ceiling. One of the rooms is fully equipped as a kitchen and dining area, whilst the other is used as a living room. All the rooms have french doors which lead out to the surrounding 3100sqm of landscaped garden and pool deck area. Here one can enjoy the surrounding farmland, the hilltop village of Zebbug, the village of St. Lucia and distant sea views. Being situated on the western side of the island it is also perfectly positioned for beautiful sunsets. This property would make a dream home or a fabulous boutique rental property.

### **Features**

- Ceramic Floor
- Water Utility
- Skirting
- ✓ Pool
- ✓ Deck
- Garden

- Entrance Hall
- Electricity Utility
- ✓ Wi-Fi
- Yard
- Back Yard
- Front Patio