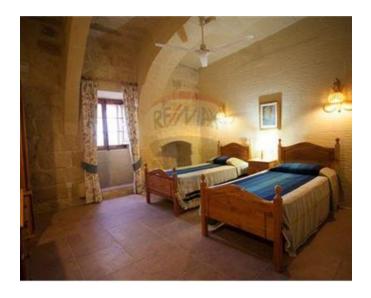

# Villa Detached - For Sale - Gozo - Kercem

KERCEM - This truly unique property is situated on the far outskirts of Kercem, enjoying extensive grounds with beautiful sea and country views. Spread out over 450sqm this fully detached villa comes with two large master bedrooms (each with ensuite bathrooms), four twin bedrooms and two shower rooms. A large hallway leads to two magnificent rooms with vaulted ceiling. One of the rooms is fully equipped as a kitchen and dining area, whilst the other is used as a living room. All the rooms have french doors which lead out to the surrounding 3100sqm of landscaped garden and pool deck area. Here one can enjoy the surrounding farmland, the hilltop village of Zebbug, the village of St. Lucia and distant sea views. Being situated on the western side of the island it is also perfectly positioned for beautiful sunsets. This property would make a dream home or a fabulous boutique rental property.

### Rooms

✓ Kitchen: 5.6 x 3.55 m (19.88 m2)

✓ Dining: 7.8 x 12.05 m (93.99 m2)

Living: 7.6 x 12.05 m (91.58 m2)

Double Bedroom : 4.2 x 4 m (16.8 m2)

Double Bedroom : 4.25 x 5.2 m (22.1 m2)

✓ Double Bedroom : 4.8 x 5.7 m (27.36 m2)

Double Bedroom : 5.8 x 4.8 m (27.84 m2)

- Double Bedroom : 4.25 x 4.3 m (18.27 m2)
- ✓ Double Bedroom : 4 x 4.3 m (17.2 m2)
- ✓ Bathroom: 4.9 x 1.15 m (5.63 m2)
- ✓ Bathroom: 1.15 x 3.7 m (4.25 m2)
- ✓ Bathroom Ensuite : 2.4 x 2.75 m (6.6 m2)
- ✓ Bathroom Ensuite : 2.45 x 2.75 m (6.74 m2)
- ✓ Hallway: 4.2 x 3.65 m (15.33 m2)
- ✓ Hallway : 5.12 x 1.15 m (5.89 m2)
- ✓ Hallway : 1.5 x 3.5 m (5.25 m2)
- ✓ Hallway : 17.7 x 1.5 m (26.55 m2)
- ✓ Hallway : 3.8 x 1.5 m (5.7 m2)
- ✓ Hallway: 3.9 x 2.9 m (11.31 m2)
- ✓ Open Space : 2.5 x 1 m (2.5 m2)
- Open Space : 2.5 x 1.5 m (3.75 m2)