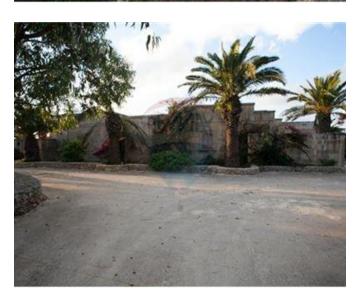

# Villa Detached - For Sale - Gozo - Kercem

KERCEM - This truly unique property is situated on the far outskirts of Kercem, enjoying extensive grounds with beautiful sea and country views. Spread out over 450sqm this fully detached villa comes with two large master bedrooms (each with ensuite bathrooms), four twin bedrooms and two shower rooms. A large hallway leads to two magnificent rooms with vaulted ceiling. One of the rooms is fully equipped as a kitchen and dining area, whilst the other is used as a living room. All the rooms have french doors which lead out to the surrounding 3100sqm of landscaped garden and pool deck area. Here one can enjoy the surrounding farmland, the hilltop village of Zebbug, the village of St. Lucia and distant sea views. Being situated on the western side of the island it is also perfectly positioned for beautiful sunsets. This property would make a dream home or a fabulous boutique rental property.