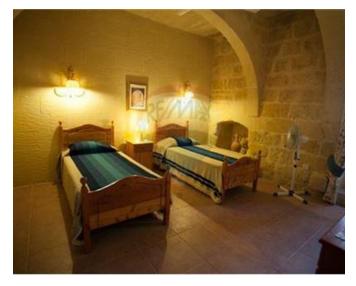

# Villa Detached - For Sale - Gozo - Kercem

KERCEM - This truly unique property is situated on the far outskirts of Kercem, enjoying extensive grounds with beautiful sea and country views. Spread out over 450sqm this fully detached villa comes with two large master bedrooms (each with ensuite bathrooms), four twin bedrooms and two shower rooms. A large hallway leads to two magnificent rooms with vaulted ceiling. One of the rooms is fully equipped as a kitchen and dining area, whilst the other is used as a living room. All the rooms have french doors which lead out to the surrounding 3100sqm of landscaped garden and pool deck area. Here one can enjoy the surrounding farmland, the hilltop village of Zebbug, the village of St. Lucia and distant sea views. Being situated on the western side of the island it is also perfectly positioned for beautiful sunsets. This property would make a dream home or a fabulous boutique rental property.

### Rooms

✓ Kitchen: 5.6 x 3.55 m (19.88 m2)

✓ Dining: 7.8 x 12.05 m (93.99 m2)

Living: 7.6 x 12.05 m (91.58 m2)

Double Bedroom : 4.2 x 4 m (16.8 m2)

Double Bedroom : 4.25 x 5.2 m (22.1 m2)

✓ Double Bedroom : 4.8 x 5.7 m (27.36 m2)

Double Bedroom : 5.8 x 4.8 m (27.84 m2)

- Double Bedroom : 4.25 x 4.3 m (18.27 m2)
- ✓ Double Bedroom : 4 x 4.3 m (17.2 m2)
- ✓ Bathroom: 4.9 x 1.15 m (5.63 m2)
- ✓ Bathroom: 1.15 x 3.7 m (4.25 m2)
- ✓ Bathroom Ensuite : 2.4 x 2.75 m (6.6 m2)
- ✓ Bathroom Ensuite : 2.45 x 2.75 m (6.74 m2)
- ✓ Hallway: 4.2 x 3.65 m (15.33 m2)
- ✓ Hallway : 5.12 x 1.15 m (5.89 m2)
- ✓ Hallway : 1.5 x 3.5 m (5.25 m2)
- ✓ Hallway : 17.7 x 1.5 m (26.55 m2)
- ✓ Hallway : 3.8 x 1.5 m (5.7 m2)
- ✓ Hallway: 3.9 x 2.9 m (11.31 m2)
- ✓ Open Space : 2.5 x 1 m (2.5 m2)
- Open Space : 2.5 x 1.5 m (3.75 m2)