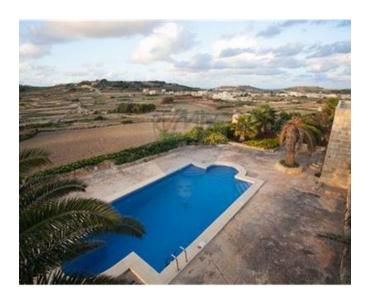

# Villa Detached - For Sale - Gozo - Kercem

KERCEM - This truly unique property is situated on the far outskirts of Kercem, enjoying extensive grounds with beautiful sea and country views. Spread out over 450sqm this fully detached villa comes with two large master bedrooms (each with ensuite bathrooms), four twin bedrooms and two shower rooms. A large hallway leads to two magnificent rooms with vaulted ceiling. One of the rooms is fully equipped as a kitchen and dining area, whilst the other is used as a living room. All the rooms have french doors which lead out to the surrounding 3100sqm of landscaped garden and pool deck area. Here one can enjoy the surrounding farmland, the hilltop village of Zebbug, the village of St. Lucia and distant sea views. Being situated on the western side of the island it is also perfectly positioned for beautiful sunsets. This property would make a dream home or a fabulous boutique rental property.