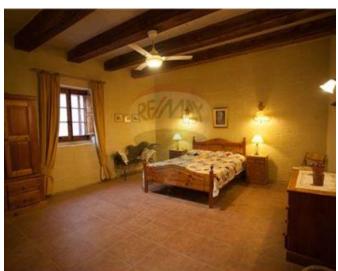

# Villa Detached - For Sale - Gozo - Kercem

KERCEM - This truly unique property is situated on the far outskirts of Kercem, enjoying extensive grounds with beautiful sea and country views. Spread out over 450sqm this fully detached villa comes with two large master bedrooms (each with ensuite bathrooms), four twin bedrooms and two shower rooms. A large hallway leads to two magnificent rooms with vaulted ceiling. One of the rooms is fully equipped as a kitchen and dining area, whilst the other is used as a living room. All the rooms have french doors which lead out to the surrounding 3100sqm of landscaped garden and pool deck area. Here one can enjoy the surrounding farmland, the hilltop village of Zebbug, the village of St. Lucia and distant sea views. Being situated on the western side of the island it is also perfectly positioned for beautiful sunsets. This property would make a dream home or a fabulous boutique rental property.

### Rooms

✓ Kitchen: 5.6 x 3.55 m (19.88 m2)

✓ Dining: 7.8 x 12.05 m (93.99 m2)

Living: 7.6 x 12.05 m (91.58 m2)

Double Bedroom : 4.2 x 4 m (16.8 m2)

Double Bedroom : 4.25 x 5.2 m (22.1 m2)

✓ Double Bedroom : 4.8 x 5.7 m (27.36 m2)

Double Bedroom : 5.8 x 4.8 m (27.84 m2)

- Double Bedroom : 4.25 x 4.3 m (18.27 m2)
- ✓ Double Bedroom : 4 x 4.3 m (17.2 m2)
- ✓ Bathroom: 4.9 x 1.15 m (5.63 m2)
- ✓ Bathroom: 1.15 x 3.7 m (4.25 m2)
- ✓ Bathroom Ensuite : 2.4 x 2.75 m (6.6 m2)
- ✓ Bathroom Ensuite : 2.45 x 2.75 m (6.74 m2)
- ✓ Hallway: 4.2 x 3.65 m (15.33 m2)
- ✓ Hallway : 5.12 x 1.15 m (5.89 m2)
- ✓ Hallway : 1.5 x 3.5 m (5.25 m2)
- ✓ Hallway : 17.7 x 1.5 m (26.55 m2)
- ✓ Hallway : 3.8 x 1.5 m (5.7 m2)
- ✓ Hallway: 3.9 x 2.9 m (11.31 m2)
- ✓ Open Space : 2.5 x 1 m (2.5 m2)
- Open Space : 2.5 x 1.5 m (3.75 m2)