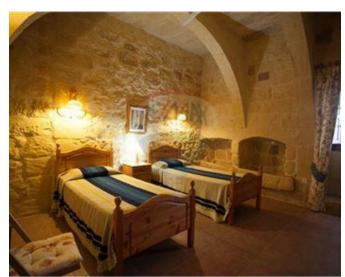

# Villa Detached - For Sale - Gozo - Kercem

KERCEM - This truly unique property is situated on the far outskirts of Kercem, enjoying extensive grounds with beautiful sea and country views. Spread out over 450sqm this fully detached villa comes with two large master bedrooms (each with ensuite bathrooms), four twin bedrooms and two shower rooms. A large hallway leads to two magnificent rooms with vaulted ceiling. One of the rooms is fully equipped as a kitchen and dining area, whilst the other is used as a living room. All the rooms have french doors which lead out to the surrounding 3100sqm of landscaped garden and pool deck area. Here one can enjoy the surrounding farmland, the hilltop village of Zebbug, the village of St. Lucia and distant sea views. Being situated on the western side of the island it is also perfectly positioned for beautiful sunsets. This property would make a dream home or a fabulous boutique rental property.

### Rooms

✓ Kitchen: 5.6 x 3.55 m (19.88 m2)

✓ Dining: 7.8 x 12.05 m (93.99 m2)

Living: 7.6 x 12.05 m (91.58 m2)

Double Bedroom : 4.2 x 4 m (16.8 m2)

Double Bedroom : 4.25 x 5.2 m (22.1 m2)

✓ Double Bedroom : 4.8 x 5.7 m (27.36 m2)

Double Bedroom : 5.8 x 4.8 m (27.84 m2)

- Double Bedroom : 4.25 x 4.3 m (18.27 m2)
- ✓ Double Bedroom : 4 x 4.3 m (17.2 m2)
- ✓ Bathroom: 4.9 x 1.15 m (5.63 m2)
- ✓ Bathroom: 1.15 x 3.7 m (4.25 m2)
- ✓ Bathroom Ensuite : 2.4 x 2.75 m (6.6 m2)
- ✓ Bathroom Ensuite : 2.45 x 2.75 m (6.74 m2)
- ✓ Hallway: 4.2 x 3.65 m (15.33 m2)
- ✓ Hallway : 5.12 x 1.15 m (5.89 m2)
- ✓ Hallway : 1.5 x 3.5 m (5.25 m2)
- ✓ Hallway : 17.7 x 1.5 m (26.55 m2)
- ✓ Hallway : 3.8 x 1.5 m (5.7 m2)
- ✓ Hallway: 3.9 x 2.9 m (11.31 m2)
- ✓ Open Space : 2.5 x 1 m (2.5 m2)
- Open Space : 2.5 x 1.5 m (3.75 m2)