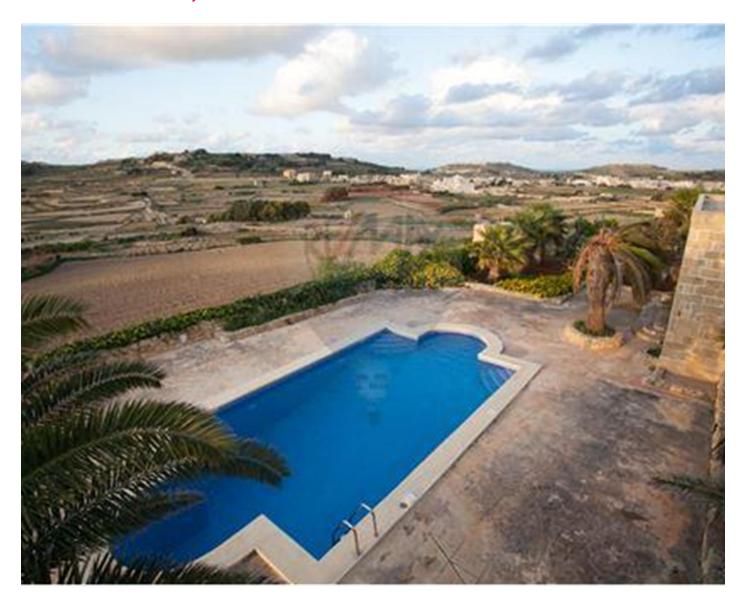

# Villa Detached - For Sale - Gozo - Kercem

KERCEM - This truly unique property is situated on the far outskirts of Kercem, enjoying extensive grounds with beautiful sea and country views. Spread out over 450sqm this fully detached villa comes with two large master bedrooms (each with ensuite bathrooms), four twin bedrooms and two shower rooms. A large hallway leads to two magnificent rooms with vaulted ceiling. One of the rooms is fully equipped as a kitchen and dining area, whilst the other is used as a living room. All the rooms have french doors which lead out to the surrounding 3100sqm of landscaped garden and pool deck area. Here one can enjoy the surrounding farmland, the hilltop village of Zebbug, the village of St. Lucia and distant sea views. Being situated on the western side of the island it is also perfectly positioned for beautiful sunsets. This property would make a dream home or a fabulous boutique rental property.