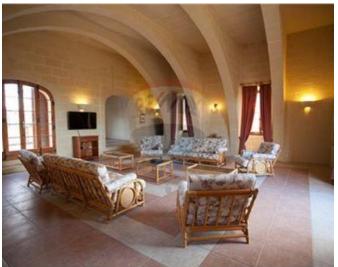

# Villa Detached - For Sale - Gozo - Kercem

KERCEM - This truly unique property is situated on the far outskirts of Kercem, enjoying extensive grounds with beautiful sea and country views. Spread out over 450sqm this fully detached villa comes with two large master bedrooms (each with ensuite bathrooms), four twin bedrooms and two shower rooms. A large hallway leads to two magnificent rooms with vaulted ceiling. One of the rooms is fully equipped as a kitchen and dining area, whilst the other is used as a living room. All the rooms have french doors which lead out to the surrounding 3100sqm of landscaped garden and pool deck area. Here one can enjoy the surrounding farmland, the hilltop village of Zebbug, the village of St. Lucia and distant sea views. Being situated on the western side of the island it is also perfectly positioned for beautiful sunsets. This property would make a dream home or a fabulous boutique rental property.