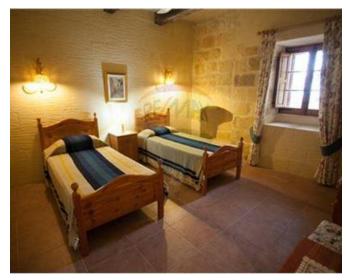

# Villa Detached - For Sale - Gozo - Kercem

KERCEM - This truly unique property is situated on the far outskirts of Kercem, enjoying extensive grounds with beautiful sea and country views. Spread out over 450sqm this fully detached villa comes with two large master bedrooms (each with ensuite bathrooms), four twin bedrooms and two shower rooms. A large hallway leads to two magnificent rooms with vaulted ceiling. One of the rooms is fully equipped as a kitchen and dining area, whilst the other is used as a living room. All the rooms have french doors which lead out to the surrounding 3100sqm of landscaped garden and pool deck area. Here one can enjoy the surrounding farmland, the hilltop village of Zebbug, the village of St. Lucia and distant sea views. Being situated on the western side of the island it is also perfectly positioned for beautiful sunsets. This property would make a dream home or a fabulous boutique rental property.

### Rooms

✓ Kitchen: 5.6 x 3.55 m (19.88 m2)

✓ Dining: 7.8 x 12.05 m (93.99 m2)

Living: 7.6 x 12.05 m (91.58 m2)

Double Bedroom : 4.2 x 4 m (16.8 m2)

Double Bedroom : 4.25 x 5.2 m (22.1 m2)

✓ Double Bedroom : 4.8 x 5.7 m (27.36 m2)

Double Bedroom : 5.8 x 4.8 m (27.84 m2)

- Double Bedroom : 4.25 x 4.3 m (18.27 m2)
- ✓ Double Bedroom : 4 x 4.3 m (17.2 m2)
- ✓ Bathroom: 4.9 x 1.15 m (5.63 m2)
- ✓ Bathroom: 1.15 x 3.7 m (4.25 m2)
- ✓ Bathroom Ensuite : 2.4 x 2.75 m (6.6 m2)
- ✓ Bathroom Ensuite : 2.45 x 2.75 m (6.74 m2)
- ✓ Hallway: 4.2 x 3.65 m (15.33 m2)
- ✓ Hallway : 5.12 x 1.15 m (5.89 m2)
- ✓ Hallway : 1.5 x 3.5 m (5.25 m2)
- ✓ Hallway : 17.7 x 1.5 m (26.55 m2)
- ✓ Hallway : 3.8 x 1.5 m (5.7 m2)
- ✓ Hallway: 3.9 x 2.9 m (11.31 m2)
- ✓ Open Space : 2.5 x 1 m (2.5 m2)
- Open Space : 2.5 x 1.5 m (3.75 m2)