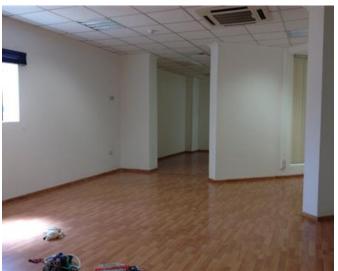

## Office Space - For Rent - Sliema

Office space located in the heart of a busy commercial area, on a pedestrian street and forming part of a prestigious development. Measuring 109.62 square meters, this office is ready to move into, including air conditioning, removable partitioning, blinds, kitchenette, toilets and fire detectors. The building has two back up generators and 24 hour security. Lease terms are flexible. Very good value for money, viewings are highly recommended.