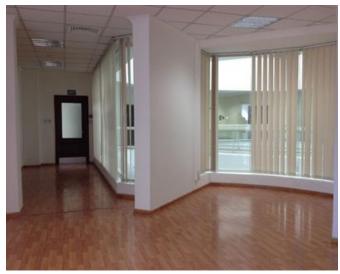

## Office Space - For Rent - Sliema

Office space located in the heart of a busy commercial area, on a pedestrian street and forming part of a prestigious development. Measuring 109.62 square meters, this office is ready to move into, including air conditioning, removable partitioning, blinds, kitchenette, toilets and fire detectors. The building has two back up generators and 24 hour security. Lease terms are flexible. Very good value for money, viewings are highly recommended.