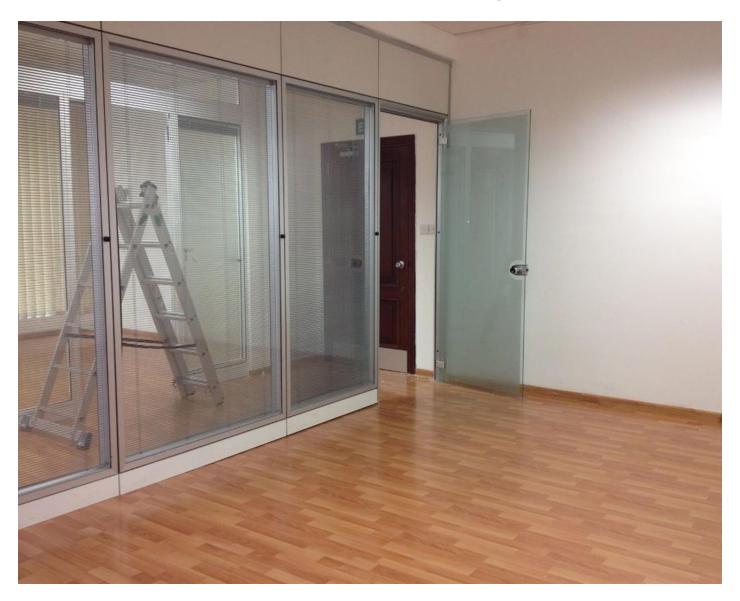

## Office Space - For Rent - Sliema

Office space located in the heart of a busy commercial area, on a pedestrian street and forming part of a prestigious development. Measuring 109.62 square meters, this office is ready to move into, including air conditioning, removable partitioning, blinds, kitchenette, toilets and fire detectors. The building has two back up generators and 24 hour security. Lease terms are flexible. Very good value for money, viewings are highly recommended.