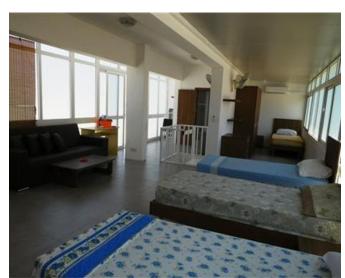

## **Apartment - For Rent - Paceville**

PACEVILLE - Unique opportunity - Modern and fully equipped five bedroom duplex apartment situated in this vibrant location, close to beaches, shops, bars and restaurants. Layout is in the form of living room with two sofa beds, separate kitchen, four bedrooms, and two bathrooms. Spiral staircase leading up to a large dormitory style room with shower room and two large terraces. This property has total 15 beds and Internet is included in the price.

#### Rooms

- ✓ Living/Dining : 0 x 0 m (0 m2)
- Kitchen: 0 x 0 m (0 m2)
- Single Bedroom : 0 x 0 m (0 m2)
- Single Bedroom : 0 x 0 m (0 m2)
- ✓ Single Bedroom : 0 x 0 m (0 m2)
- Single Bedroom : 0 x 0 m (0 m2)
- Single Bedroom : 0 x 0 m (0 m2)
- ✓ Bathroom : 0 x 0 m (0 m2)
- Bathroom: 0 x 0 m (0 m2)
- ✓ Bathroom Ensuite : 0 x 0 m (0 m2)