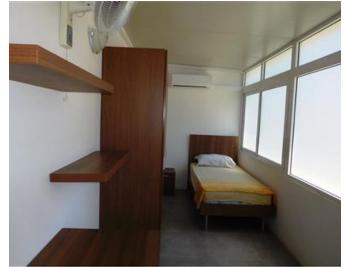

## **Apartment - For Rent - Paceville**

PACEVILLE - Unique opportunity - Modern and fully equipped five bedroom duplex apartment situated in this vibrant location, close to beaches, shops, bars and restaurants. Layout is in the form of living room with two sofa beds, separate kitchen, four bedrooms, and two bathrooms. Spiral staircase leading up to a large dormitory style room with shower room and two large terraces. This property has total 15 beds and Internet is included in the price.

#### Rooms

- ✓ Living/Dining : 0 x 0 m (0 m2)
- Kitchen: 0 x 0 m (0 m2)
- Single Bedroom : 0 x 0 m (0 m2)
- Single Bedroom : 0 x 0 m (0 m2)
- ✓ Single Bedroom : 0 x 0 m (0 m2)
- Single Bedroom : 0 x 0 m (0 m2)
- Single Bedroom : 0 x 0 m (0 m2)
- ✓ Bathroom : 0 x 0 m (0 m2)
- Bathroom: 0 x 0 m (0 m2)
- ✓ Bathroom Ensuite : 0 x 0 m (0 m2)