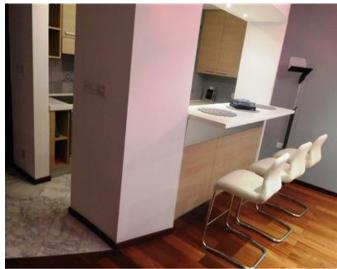

### **Apartment - For Rent - Sliema**

SLIEMA - Nicely furnished apartment situated in an excellent location, close to shops, restaurants, transport, corner away from the promenade and one of Malta's most stylish beach club. Accommodation comprises an open plan living-dining room leading out to a balcony that enjoying side sea-views, fully equipped kitchen/breakfast, one double bedroom with plenty of storage place and a large bathroom. This apartment was designed with comfort in mind, including combined washing machine/tumble dryer, sofa bed, Jacuzzi shower cabinet and air-conditioner in living room and bedroom.