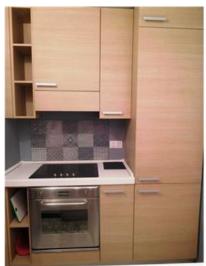

### **Apartment - For Rent - Sliema**

SLIEMA - Nicely furnished apartment situated in an excellent location, close to shops, restaurants, transport, corner away from the promenade and one of Malta's most stylish beach club. Accommodation comprises an open plan living-dining room leading out to a balcony that enjoying side sea-views, fully equipped kitchen/breakfast, one double bedroom with plenty of storage place and a large bathroom. This apartment was designed with comfort in mind, including combined washing machine/tumble dryer, sofa bed, Jacuzzi shower cabinet and air-conditioner in living room and bedroom.