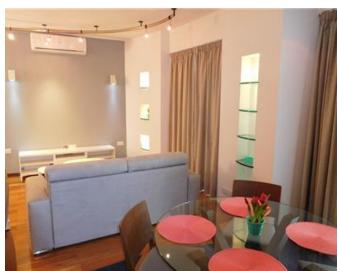

### **Apartment - For Rent - Sliema**

SLIEMA - Nicely furnished apartment situated in an excellent location, close to shops, restaurants, transport, corner away from the promenade and one of Malta's most stylish beach club. Accommodation comprises an open plan living-dining room leading out to a balcony that enjoying side sea-views, fully equipped kitchen/breakfast, one double bedroom with plenty of storage place and a large bathroom. This apartment was designed with comfort in mind, including combined washing machine/tumble dryer, sofa bed, Jacuzzi shower cabinet and air-conditioner in living room and bedroom.

### **Features**

✓ Lift

Parquet Floor

✓ A/C

✓ Wi-Fi

Balcony