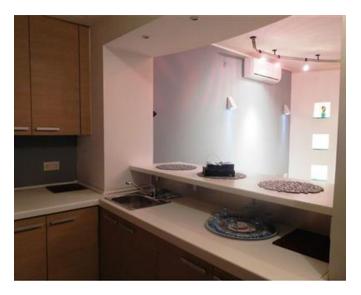

### **Apartment - For Rent - Sliema**

SLIEMA - Nicely furnished apartment situated in an excellent location, close to shops, restaurants, transport, corner away from the promenade and one of Malta's most stylish beach club. Accommodation comprises an open plan living-dining room leading out to a balcony that enjoying side sea-views, fully equipped kitchen/breakfast, one double bedroom with plenty of storage place and a large bathroom. This apartment was designed with comfort in mind, including combined washing machine/tumble dryer, sofa bed, Jacuzzi shower cabinet and air-conditioner in living room and bedroom.