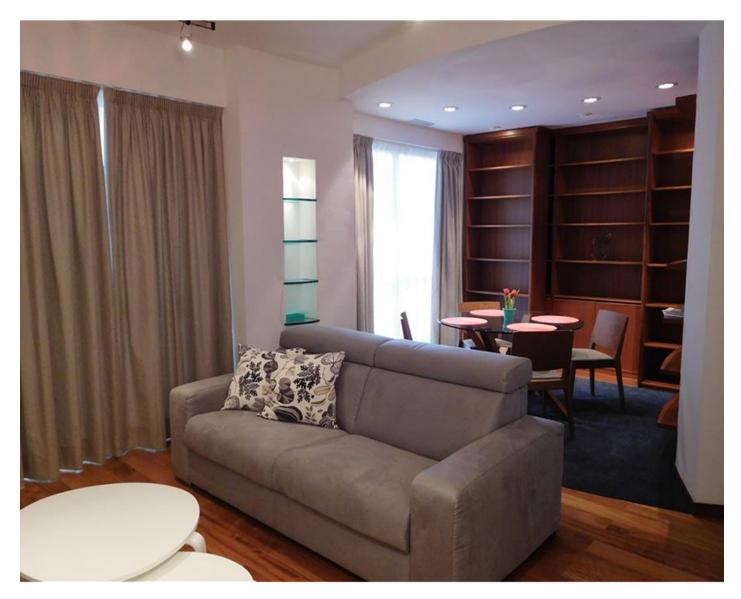

### **Apartment - For Rent - Sliema**

SLIEMA - Nicely furnished apartment situated in an excellent location, close to shops, restaurants, transport, corner away from the promenade and one of Malta's most stylish beach club. Accommodation comprises an open plan living-dining room leading out to a balcony that enjoying side sea-views, fully equipped kitchen/breakfast, one double bedroom with plenty of storage place and a large bathroom. This apartment was designed with comfort in mind, including combined washing machine/tumble dryer, sofa bed, Jacuzzi shower cabinet and air-conditioner in living room and bedroom.