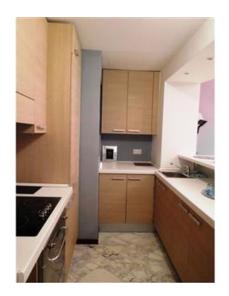

### **Apartment - For Rent - Sliema**

SLIEMA - Nicely furnished apartment situated in an excellent location, close to shops, restaurants, transport, corner away from the promenade and one of Malta's most stylish beach club. Accommodation comprises an open plan living-dining room leading out to a balcony that enjoying side sea-views, fully equipped kitchen/breakfast, one double bedroom with plenty of storage place and a large bathroom. This apartment was designed with comfort in mind, including combined washing machine/tumble dryer, sofa bed, Jacuzzi shower cabinet and air-conditioner in living room and bedroom.