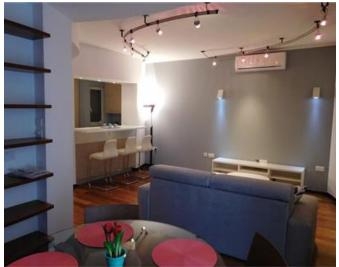

### **Apartment - For Rent - Sliema**

SLIEMA - Nicely furnished apartment situated in an excellent location, close to shops, restaurants, transport, corner away from the promenade and one of Malta's most stylish beach club. Accommodation comprises an open plan living-dining room leading out to a balcony that enjoying side sea-views, fully equipped kitchen/breakfast, one double bedroom with plenty of storage place and a large bathroom. This apartment was designed with comfort in mind, including combined washing machine/tumble dryer, sofa bed, Jacuzzi shower cabinet and air-conditioner in living room and bedroom.