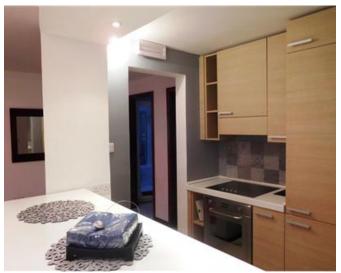

### **Apartment - For Rent - Sliema**

SLIEMA - Nicely furnished apartment situated in an excellent location, close to shops, restaurants, transport, corner away from the promenade and one of Malta's most stylish beach club. Accommodation comprises an open plan living-dining room leading out to a balcony that enjoying side sea-views, fully equipped kitchen/breakfast, one double bedroom with plenty of storage place and a large bathroom. This apartment was designed with comfort in mind, including combined washing machine/tumble dryer, sofa bed, Jacuzzi shower cabinet and air-conditioner in living room and bedroom.