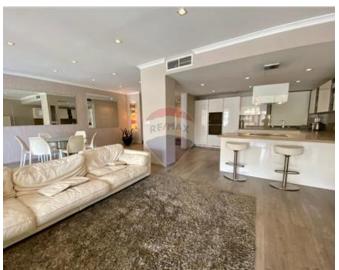

## **Apartment - For Rent - St Julian's**

PORTOMASO. A timeless property with tasteful decor, a home one dreams about. 240sqm spread beautifully to make a grand three bedroom apartment with beautiful sea and marina views. A grand spacious hallway takes you to a spacious sitting and dining leading onto a large terrace overlooking the sea and yacht marina. Property also comprises fully fitted kitchen, three double bedrooms with en suite bathrooms, another guest toilet and boxroom. Further complimenting this property is a car space. One of a kind!

### Rooms

- Double Bedroom : 0 x 0 m (0 m2)
- Double Bedroom : 0 x 0 m (0 m2)
- Double Bedroom : 0 x 0 m (0 m2)
- Bathroom Ensuite : 0 x 0 m (0 m2)
- Bathroom Ensuite : 0 x 0 m (0 m2)
- Bathroom Ensuite : 0 x 0 m (0 m2)
- Living/Dining : 0 x 0 m (0 m2)
- Kitchen : 0 x 0 m (0 m2)
- Guest Toilet : 0 x 0 m (0 m2)
- Box Room : 0 x 0 m (0 m2)