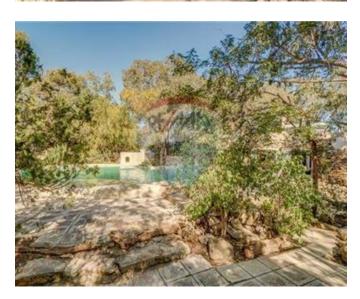

### Farmhouse - For Rent - San Gwann

TAL-BALAL (SAN GWANN) - This 18th century Maltese farmhouse/villa, has been expertly converted, retaining a wealth of original features of its era. The entire property is surrounded by an amazing mature garden, which also includes ample space for entertaining, a BBQ area, tables and benches shaded by large trees, and a stunning swimming pool. Accommodation comprises of an entrance hall, a very spacious and naturally lit sitting/dining room with a wood-stove, a fully equipped kitchen/breakfast (including a dishwasher and plenty of storage), four bedrooms (two of which have an en-suite bathroom), a study with a sofa bed, and a guest bathroom. Most rooms are air-conditioned and lead to the pool area. A unique oasis for anyone who is looking for tranquility, but wants to remain close to all amenities. Property is pet friendly and parking is not a problem. Not to be missed!

#### **Features**

- ✓ Kitchen/Dinette
- Entrance Hall
- Wood Stove Heating
- ✓ Pool
- Back Yard

- En Suite
- ✓ Fire Place Heating
- ✓ A/C
- Deck
- Garden