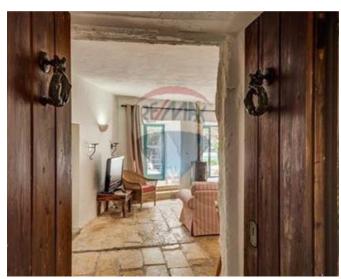

### Farmhouse - For Rent - San Gwann

TAL-BALAL (SAN GWANN) - This 18th century Maltese farmhouse/villa, has been expertly converted, retaining a wealth of original features of its era. The entire property is surrounded by an amazing mature garden, which also includes ample space for entertaining, a BBQ area, tables and benches shaded by large trees, and a stunning swimming pool. Accommodation comprises of an entrance hall, a very spacious and naturally lit sitting/dining room with a wood-stove, a fully equipped kitchen/breakfast (including a dishwasher and plenty of storage), four bedrooms (two of which have an en-suite bathroom), a study with a sofa bed, and a guest bathroom. Most rooms are air-conditioned and lead to the pool area. A unique oasis for anyone who is looking for tranquility, but wants to remain close to all amenities. Property is pet friendly and parking is not a problem. Not to be missed!

#### **Features**

- ✓ Kitchen/Dinette
- Entrance Hall
- Wood Stove Heating
- ✓ Pool
- Back Yard

- En Suite
- ✓ Fire Place Heating
- ✓ A/C
- Deck
- Garden