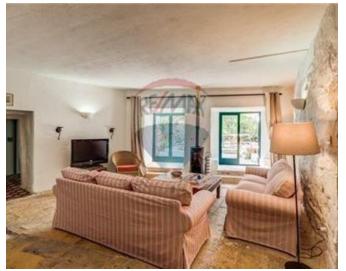

### Farmhouse - For Rent - San Gwann

TAL-BALAL (SAN GWANN) - This 18th century Maltese farmhouse/villa, has been expertly converted, retaining a wealth of original features of its era. The entire property is surrounded by an amazing mature garden, which also includes ample space for entertaining, a BBQ area, tables and benches shaded by large trees, and a stunning swimming pool. Accommodation comprises of an entrance hall, a very spacious and naturally lit sitting/dining room with a wood-stove, a fully equipped kitchen/breakfast (including a dishwasher and plenty of storage), four bedrooms (two of which have an en-suite bathroom), a study with a sofa bed, and a guest bathroom. Most rooms are air-conditioned and lead to the pool area. A unique oasis for anyone who is looking for tranquility, but wants to remain close to all amenities. Property is pet friendly and parking is not a problem. Not to be missed!

## **Gallery**

**RE/MAX Elite - Sliema** RE/MAX Elite - Sliema

M: 21344204

E: elt@remax.com.mt

T: 21344204