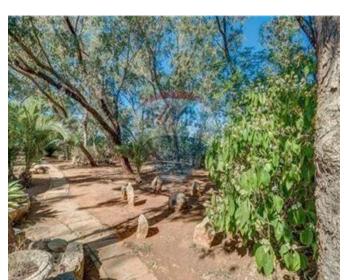

### Farmhouse - For Rent - San Gwann

TAL-BALAL (SAN GWANN) - This 18th century Maltese farmhouse/villa, has been expertly converted, retaining a wealth of original features of its era. The entire property is surrounded by an amazing mature garden, which also includes ample space for entertaining, a BBQ area, tables and benches shaded by large trees, and a stunning swimming pool. Accommodation comprises of an entrance hall, a very spacious and naturally lit sitting/dining room with a wood-stove, a fully equipped kitchen/breakfast (including a dishwasher and plenty of storage), four bedrooms (two of which have an en-suite bathroom), a study with a sofa bed, and a guest bathroom. Most rooms are air-conditioned and lead to the pool area. A unique oasis for anyone who is looking for tranquility, but wants to remain close to all amenities. Property is pet friendly and parking is not a problem. Not to be missed!

#### **Features**

- ✓ Kitchen/Dinette
- Entrance Hall
- Wood Stove Heating
- ✓ Pool
- Back Yard

- En Suite
- ✓ Fire Place Heating
- ✓ A/C
- Deck
- Garden