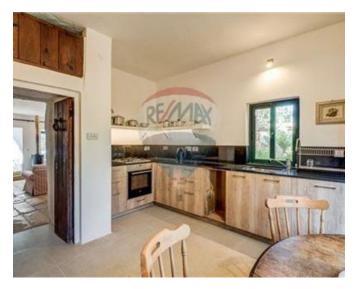

### Farmhouse - For Rent - San Gwann

TAL-BALAL (SAN GWANN) - This 18th century Maltese farmhouse/villa, has been expertly converted, retaining a wealth of original features of its era. The entire property is surrounded by an amazing mature garden, which also includes ample space for entertaining, a BBQ area, tables and benches shaded by large trees, and a stunning swimming pool. Accommodation comprises of an entrance hall, a very spacious and naturally lit sitting/dining room with a wood-stove, a fully equipped kitchen/breakfast (including a dishwasher and plenty of storage), four bedrooms (two of which have an en-suite bathroom), a study with a sofa bed, and a guest bathroom. Most rooms are air-conditioned and lead to the pool area. A unique oasis for anyone who is looking for tranquility, but wants to remain close to all amenities. Property is pet friendly and parking is not a problem. Not to be missed!

#### **Features**

- ✓ Kitchen/Dinette
- Entrance Hall
- Wood Stove Heating
- ✓ Pool
- Back Yard

- En Suite
- ✓ Fire Place Heating
- ✓ A/C
- Deck
- Garden