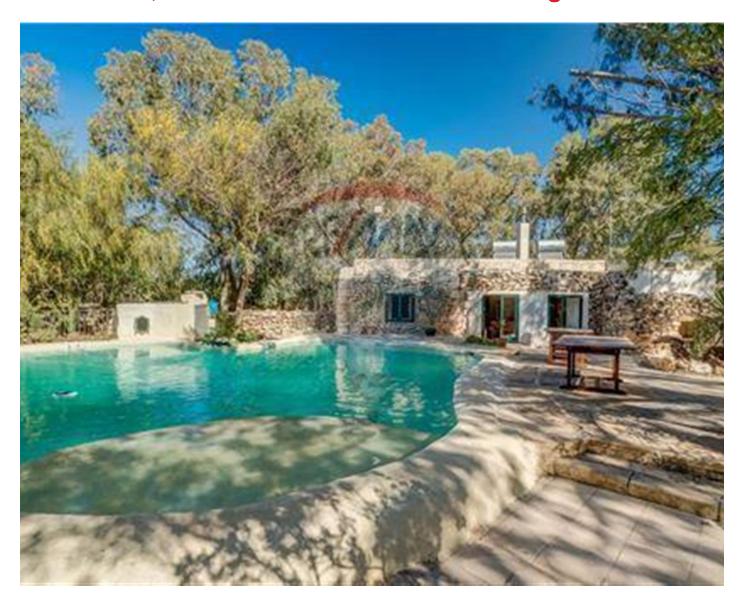

### Farmhouse - For Rent - San Gwann

TAL-BALAL (SAN GWANN) - This 18th century Maltese farmhouse/villa, has been expertly converted, retaining a wealth of original features of its era. The entire property is surrounded by an amazing mature garden, which also includes ample space for entertaining, a BBQ area, tables and benches shaded by large trees, and a stunning swimming pool. Accommodation comprises of an entrance hall, a very spacious and naturally lit sitting/dining room with a wood-stove, a fully equipped kitchen/breakfast (including a dishwasher and plenty of storage), four bedrooms (two of which have an en-suite bathroom), a study with a sofa bed, and a guest bathroom. Most rooms are air-conditioned and lead to the pool area. A unique oasis for anyone who is looking for tranquility, but wants to remain close to all amenities. Property is pet friendly and parking is not a problem. Not to be missed!