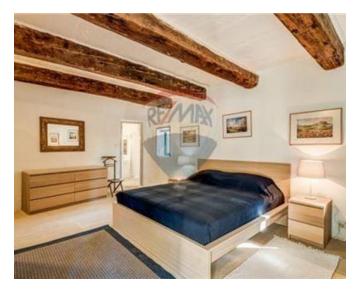

### Farmhouse - For Rent - San Gwann

TAL-BALAL (SAN GWANN) - This 18th century Maltese farmhouse/villa, has been expertly converted, retaining a wealth of original features of its era. The entire property is surrounded by an amazing mature garden, which also includes ample space for entertaining, a BBQ area, tables and benches shaded by large trees, and a stunning swimming pool. Accommodation comprises of an entrance hall, a very spacious and naturally lit sitting/dining room with a wood-stove, a fully equipped kitchen/breakfast (including a dishwasher and plenty of storage), four bedrooms (two of which have an en-suite bathroom), a study with a sofa bed, and a guest bathroom. Most rooms are air-conditioned and lead to the pool area. A unique oasis for anyone who is looking for tranquility, but wants to remain close to all amenities. Property is pet friendly and parking is not a problem. Not to be missed!

#### Rooms

- ✓ Living/Dining : 0 x 0 m (0 m2)
- ✓ Bathroom : 0 x 0 m (0 m2)
- ✓ Single Bedroom : 0 x 0 m (0 m2)
- ✓ Single Bedroom : 0 x 0 m (0 m2)
- ✓ Office / Study : 0 x 0 m (0 m2)
- ✓ Bathroom Ensuite : 0 x 0 m (0 m2)
- ✓ Single Bedroom : 0 x 0 m (0 m2)
- ✓ Single Bedroom : 0 x 0 m (0 m2)
- ✓ Bathroom Ensuite : 0 x 0 m (0 m2)
- ✓ Kitchen: 0 x 0 m (0 m2)