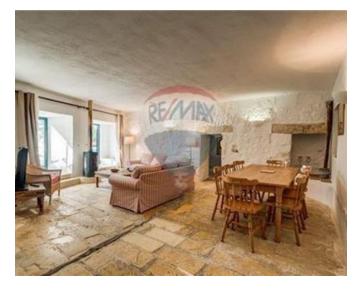

### Farmhouse - For Rent - San Gwann

TAL-BALAL (SAN GWANN) - This 18th century Maltese farmhouse/villa, has been expertly converted, retaining a wealth of original features of its era. The entire property is surrounded by an amazing mature garden, which also includes ample space for entertaining, a BBQ area, tables and benches shaded by large trees, and a stunning swimming pool. Accommodation comprises of an entrance hall, a very spacious and naturally lit sitting/dining room with a wood-stove, a fully equipped kitchen/breakfast (including a dishwasher and plenty of storage), four bedrooms (two of which have an en-suite bathroom), a study with a sofa bed, and a guest bathroom. Most rooms are air-conditioned and lead to the pool area. A unique oasis for anyone who is looking for tranquility, but wants to remain close to all amenities. Property is pet friendly and parking is not a problem. Not to be missed!

## **Gallery**

**RE/MAX Elite - Sliema** RE/MAX Elite - Sliema

M: 21344204

E: elt@remax.com.mt

T: 21344204