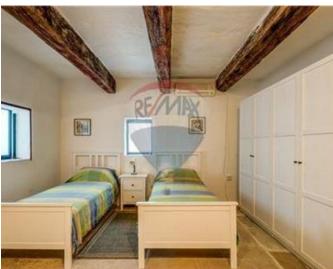

### Farmhouse - For Rent - San Gwann

TAL-BALAL (SAN GWANN) - This 18th century Maltese farmhouse/villa, has been expertly converted, retaining a wealth of original features of its era. The entire property is surrounded by an amazing mature garden, which also includes ample space for entertaining, a BBQ area, tables and benches shaded by large trees, and a stunning swimming pool. Accommodation comprises of an entrance hall, a very spacious and naturally lit sitting/dining room with a wood-stove, a fully equipped kitchen/breakfast (including a dishwasher and plenty of storage), four bedrooms (two of which have an en-suite bathroom), a study with a sofa bed, and a guest bathroom. Most rooms are air-conditioned and lead to the pool area. A unique oasis for anyone who is looking for tranquility, but wants to remain close to all amenities. Property is pet friendly and parking is not a problem. Not to be missed!

#### Rooms

- ✓ Living/Dining : 0 x 0 m (0 m2)
- ✓ Bathroom : 0 x 0 m (0 m2)
- ✓ Single Bedroom : 0 x 0 m (0 m2)
- ✓ Single Bedroom : 0 x 0 m (0 m2)
- ✓ Office / Study : 0 x 0 m (0 m2)
- ✓ Bathroom Ensuite : 0 x 0 m (0 m2)
- ✓ Single Bedroom : 0 x 0 m (0 m2)
- ✓ Single Bedroom : 0 x 0 m (0 m2)
- ✓ Bathroom Ensuite : 0 x 0 m (0 m2)
- ✓ Kitchen: 0 x 0 m (0 m2)