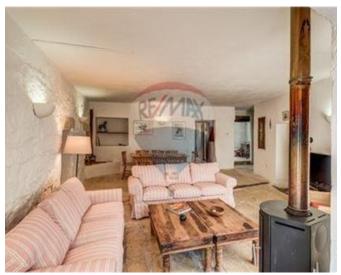

### Farmhouse - For Rent - San Gwann

TAL-BALAL (SAN GWANN) - This 18th century Maltese farmhouse/villa, has been expertly converted, retaining a wealth of original features of its era. The entire property is surrounded by an amazing mature garden, which also includes ample space for entertaining, a BBQ area, tables and benches shaded by large trees, and a stunning swimming pool. Accommodation comprises of an entrance hall, a very spacious and naturally lit sitting/dining room with a wood-stove, a fully equipped kitchen/breakfast (including a dishwasher and plenty of storage), four bedrooms (two of which have an en-suite bathroom), a study with a sofa bed, and a guest bathroom. Most rooms are air-conditioned and lead to the pool area. A unique oasis for anyone who is looking for tranquility, but wants to remain close to all amenities. Property is pet friendly and parking is not a problem. Not to be missed!

## **Gallery**

**RE/MAX Elite - Sliema** RE/MAX Elite - Sliema

M: 21344204

E: elt@remax.com.mt

T: 21344204