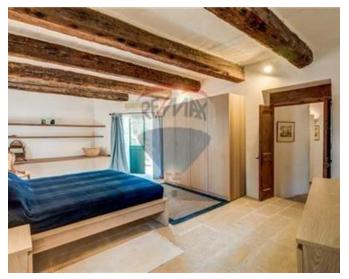

### Farmhouse - For Rent - San Gwann

TAL-BALAL (SAN GWANN) - This 18th century Maltese farmhouse/villa, has been expertly converted, retaining a wealth of original features of its era. The entire property is surrounded by an amazing mature garden, which also includes ample space for entertaining, a BBQ area, tables and benches shaded by large trees, and a stunning swimming pool. Accommodation comprises of an entrance hall, a very spacious and naturally lit sitting/dining room with a wood-stove, a fully equipped kitchen/breakfast (including a dishwasher and plenty of storage), four bedrooms (two of which have an en-suite bathroom), a study with a sofa bed, and a guest bathroom. Most rooms are air-conditioned and lead to the pool area. A unique oasis for anyone who is looking for tranquility, but wants to remain close to all amenities. Property is pet friendly and parking is not a problem. Not to be missed!

#### Rooms

- ✓ Living/Dining : 0 x 0 m (0 m2)
- ✓ Bathroom : 0 x 0 m (0 m2)
- ✓ Single Bedroom : 0 x 0 m (0 m2)
- ✓ Single Bedroom : 0 x 0 m (0 m2)
- ✓ Office / Study : 0 x 0 m (0 m2)
- ✓ Bathroom Ensuite : 0 x 0 m (0 m2)
- ✓ Single Bedroom : 0 x 0 m (0 m2)
- ✓ Single Bedroom : 0 x 0 m (0 m2)
- ✓ Bathroom Ensuite : 0 x 0 m (0 m2)
- ✓ Kitchen: 0 x 0 m (0 m2)