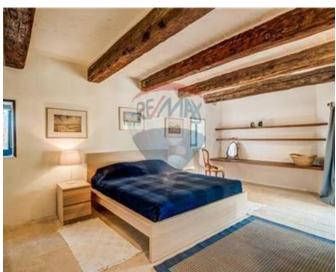

### Farmhouse - For Rent - San Gwann

TAL-BALAL (SAN GWANN) - This 18th century Maltese farmhouse/villa, has been expertly converted, retaining a wealth of original features of its era. The entire property is surrounded by an amazing mature garden, which also includes ample space for entertaining, a BBQ area, tables and benches shaded by large trees, and a stunning swimming pool. Accommodation comprises of an entrance hall, a very spacious and naturally lit sitting/dining room with a wood-stove, a fully equipped kitchen/breakfast (including a dishwasher and plenty of storage), four bedrooms (two of which have an en-suite bathroom), a study with a sofa bed, and a guest bathroom. Most rooms are air-conditioned and lead to the pool area. A unique oasis for anyone who is looking for tranquility, but wants to remain close to all amenities. Property is pet friendly and parking is not a problem. Not to be missed!

## **Gallery**

**RE/MAX Elite - Sliema** RE/MAX Elite - Sliema

M: 21344204

E: elt@remax.com.mt

T: 21344204