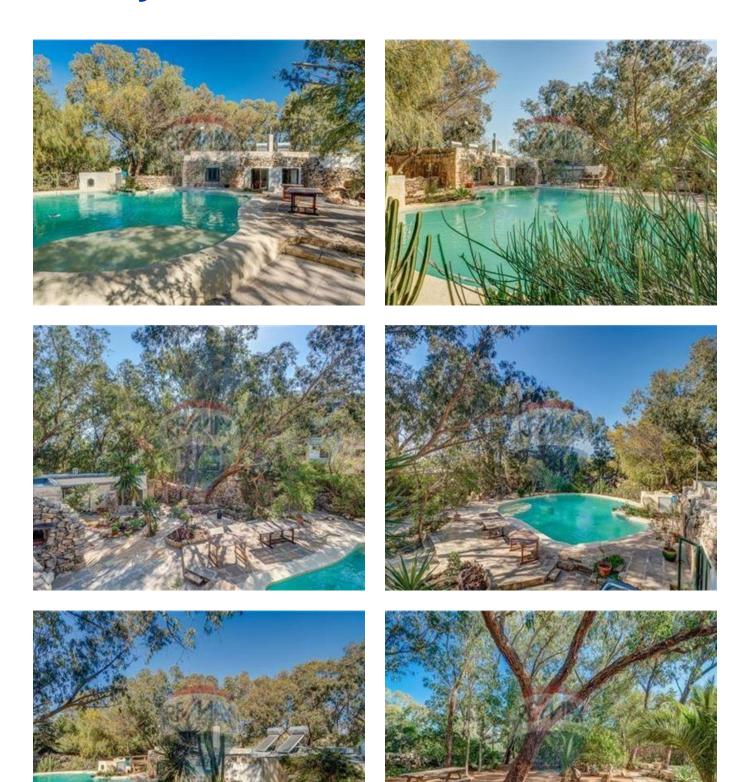

### Farmhouse - For Rent - San Gwann

TAL-BALAL (SAN GWANN) - This 18th century Maltese farmhouse/villa, has been expertly converted, retaining a wealth of original features of its era. The entire property is surrounded by an amazing mature garden, which also includes ample space for entertaining, a BBQ area, tables and benches shaded by large trees, and a stunning swimming pool. Accommodation comprises of an entrance hall, a very spacious and naturally lit sitting/dining room with a wood-stove, a fully equipped kitchen/breakfast (including a dishwasher and plenty of storage), four bedrooms (two of which have an en-suite bathroom), a study with a sofa bed, and a guest bathroom. Most rooms are air-conditioned and lead to the pool area. A unique oasis for anyone who is looking for tranquility, but wants to remain close to all amenities. Property is pet friendly and parking is not a problem. Not to be missed!

## **Gallery**

**RE/MAX Elite - Sliema** RE/MAX Elite - Sliema

M: 21344204

E: elt@remax.com.mt

T: 21344204