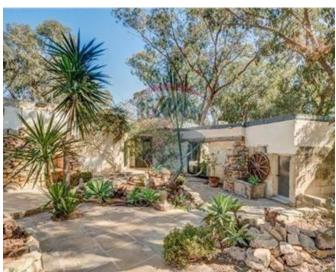

### Farmhouse - For Rent - San Gwann

TAL-BALAL (SAN GWANN) - This 18th century Maltese farmhouse/villa, has been expertly converted, retaining a wealth of original features of its era. The entire property is surrounded by an amazing mature garden, which also includes ample space for entertaining, a BBQ area, tables and benches shaded by large trees, and a stunning swimming pool. Accommodation comprises of an entrance hall, a very spacious and naturally lit sitting/dining room with a wood-stove, a fully equipped kitchen/breakfast (including a dishwasher and plenty of storage), four bedrooms (two of which have an en-suite bathroom), a study with a sofa bed, and a guest bathroom. Most rooms are air-conditioned and lead to the pool area. A unique oasis for anyone who is looking for tranquility, but wants to remain close to all amenities. Property is pet friendly and parking is not a problem. Not to be missed!

#### **Features**

- ✓ Kitchen/Dinette
- Entrance Hall
- Wood Stove Heating
- ✓ Pool
- Back Yard

- En Suite
- ✓ Fire Place Heating
- ✓ A/C
- Deck
- Garden