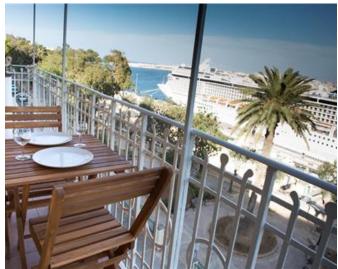

## **Apartment - For Rent - Floriana**

FLORIANA - A charming, seafront apartment in the vicinity of Valletta, enjoying magnificent views of Grand Harbour and the Three Cities from its large, front balcony. Situated on the top floor of a smart, traditional building, accommodation comprises large and bright living/dining area, fully equipped and an organised kitchen, a cosy double bedroom, a spare bedroom with a comfortable sofa-bed, and a bathroom. This property has been refurbished and shows refined attention to details - bamboo flooring in living room and kitchen, built in quality appliances, air-conditioning throughout, smart TV, lift and use of communal roof makes this property a perfect home.

## Rooms

- Bathroom : 0 x 0 m (0 m2)
- Kitchen/Living/Dining : 0 x 0 m (0 m2)
- Double Bedroom : 0 x 0 m (0 m2)
- Single Bedroom : 0 x 0 m (0 m2)

- Parquet Floor
- Balcony