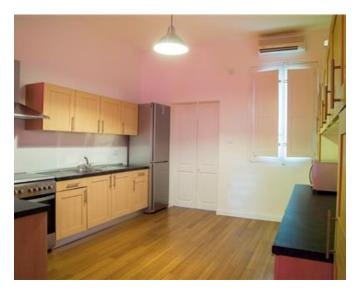

## **Apartment - For Rent - Floriana**

FLORIANA - A charming, seafront apartment in the vicinity of Valletta, enjoying magnificent views of Grand Harbour and the Three Cities from its large, front balcony. Situated on the top floor of a smart, traditional building, accommodation comprises large and bright living/dining area, fully equipped and an organised kitchen, a cosy double bedroom, a spare bedroom with a comfortable sofa-bed, and a bathroom. This property has been refurbished and shows refined attention to details - bamboo flooring in living room and kitchen, built in quality appliances, air-conditioning throughout, smart TV, lift and use of communal roof makes this property a perfect home.