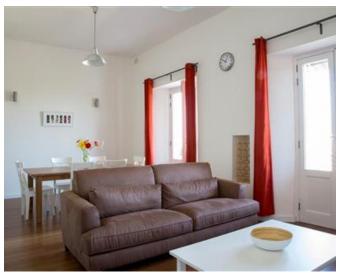

## **Apartment - For Rent - Floriana**

FLORIANA - A charming, seafront apartment in the vicinity of Valletta, enjoying magnificent views of Grand Harbour and the Three Cities from its large, front balcony. Situated on the top floor of a smart, traditional building, accommodation comprises large and bright living/dining area, fully equipped and an organised kitchen, a cosy double bedroom, a spare bedroom with a comfortable sofa-bed, and a bathroom. This property has been refurbished and shows refined attention to details - bamboo flooring in living room and kitchen, built in quality appliances, air-conditioning throughout, smart TV, lift and use of communal roof makes this property a perfect home.

## Rooms

- Bathroom : 0 x 0 m (0 m2)
- Kitchen/Living/Dining : 0 x 0 m (0 m2)
- Double Bedroom : 0 x 0 m (0 m2)
- Single Bedroom : 0 x 0 m (0 m2)

- Parquet Floor
- Balcony