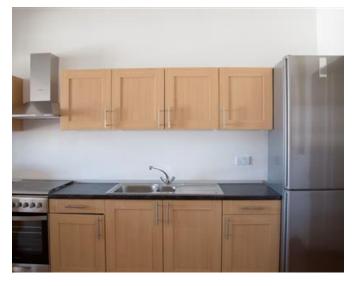

## **Apartment - For Rent - Floriana**

FLORIANA - A charming, seafront apartment in the vicinity of Valletta, enjoying magnificent views of Grand Harbour and the Three Cities from its large, front balcony. Situated on the top floor of a smart, traditional building, accommodation comprises large and bright living/dining area, fully equipped and an organised kitchen, a cosy double bedroom, a spare bedroom with a comfortable sofa-bed, and a bathroom. This property has been refurbished and shows refined attention to details - bamboo flooring in living room and kitchen, built in quality appliances, air-conditioning throughout, smart TV, lift and use of communal roof makes this property a perfect home.