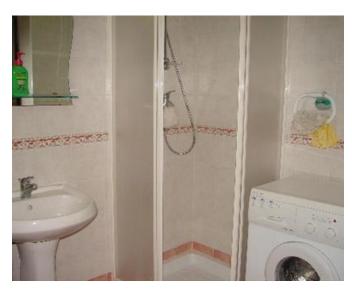

#### Rooms

- ✓ Kitchen: 0 x 0 m (0 m2)
- ✓ Double Bedroom : 0 x 0 m (0 m2)
- ✓ Single Bedroom : 0 x 0 m (0 m2)
- ✓ Shower: 0 x 0 m (0 m2)
- ✓ Hallway: 0 x 0 m (0 m2)