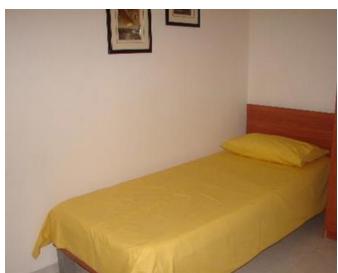

#### Rooms

- ✓ Kitchen: 0 x 0 m (0 m2)
- ✓ Double Bedroom : 0 x 0 m (0 m2)
- ✓ Single Bedroom : 0 x 0 m (0 m2)
- ✓ Shower: 0 x 0 m (0 m2)
- ✓ Hallway: 0 x 0 m (0 m2)