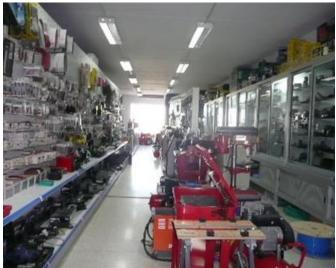

## **Showroom - For Sale - Mriehel**

ATTARD - Commercial SHOWROOM measuring 120" by 21" situated in a very busy road. Property comprises of three levels with possibility of fourth floor and own entrance for each floor. Property is well kept, fully equipped and ready for operation. Defiantly Worth Viewing! Contact your preferred agent for a private tour of this property. Highly recommended