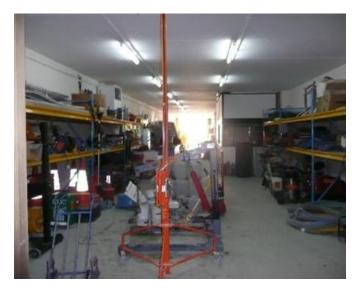

## **Showroom - For Sale - Mriehel**

ATTARD - Commercial SHOWROOM measuring 120" by 21" situated in a very busy road. Property comprises of three levels with possibility of fourth floor and own entrance for each floor. Property is well kept, fully equipped and ready for operation. Defiantly Worth Viewing! Contact your preferred agent for a private tour of this property. Highly recommended