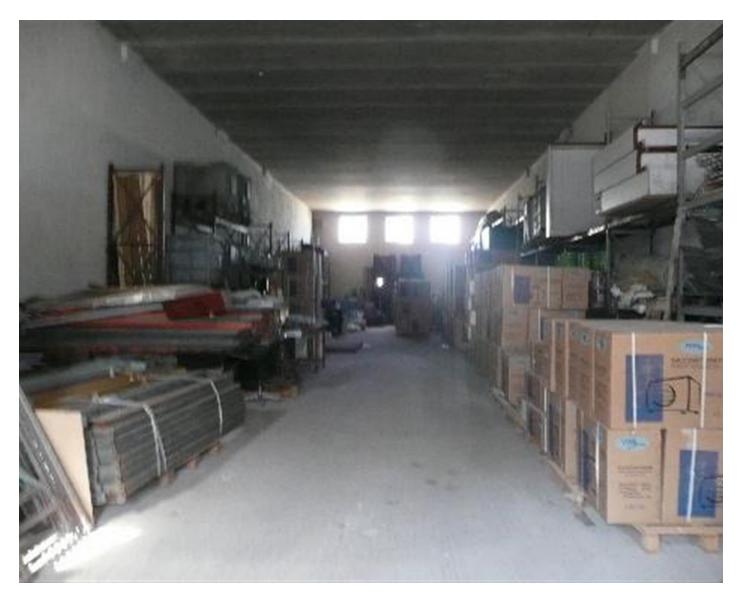

## **Showroom - For Sale - Mriehel**

ATTARD - Commercial SHOWROOM measuring 120" by 21" situated in a very busy road. Property comprises of three levels with possibility of fourth floor and own entrance for each floor. Property is well kept, fully equipped and ready for operation. Defiantly Worth Viewing! Contact your preferred agent for a private tour of this property. Highly recommended

### Rooms

- Kitchen : 5 x 5 m (25 m2)
- Box Room : 7 x 5 m (35 m2)
- Guest Toilet : 2 x 2 m (4 m2)
- Landing : 4 x 2 m (8 m2)
- Workshop : 7 x 25 m (175 m2)

- Entrance Hall
  - 3 Phase Electricity
- Alarm System