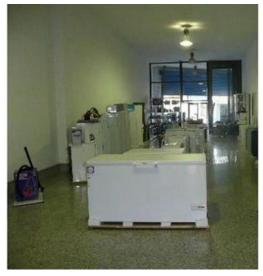

## **Showroom - For Sale - Mriehel**

ATTARD - Commercial SHOWROOM measuring 120" by 21" situated in a very busy road. Property comprises of three levels with possibility of fourth floor and own entrance for each floor. Property is well kept, fully equipped and ready for operation. Defiantly Worth Viewing! Contact your preferred agent for a private tour of this property. Highly recommended