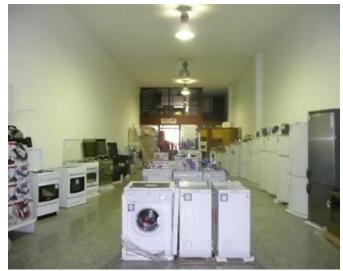

## **Showroom - For Sale - Mriehel**

ATTARD - Commercial SHOWROOM measuring 120" by 21" situated in a very busy road. Property comprises of three levels with possibility of fourth floor and own entrance for each floor. Property is well kept, fully equipped and ready for operation. Defiantly Worth Viewing! Contact your preferred agent for a private tour of this property. Highly recommended