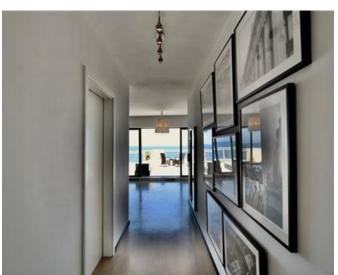

## Penthouse - For Sale - Sliema

Stunning 700sqm Seafront Penthouse boasting a frontage of approximately 60 feet with large terrace and finished to designer standards. Accommodation comprises a lounge, dining room and fully fitted and equipped kitchen leading onto a beautiful terrace enjoying amazing seaviews, living room, guest toilet, laundry room, large & spacious main bedroom with study area, walk-in wardrobe and en-suite shower and two further bedrooms with walk-in wardrobe and en-suite facility. Complimenting this upmarket property are two underlying car spaces. Must be seen to be appreciated! Freehold.