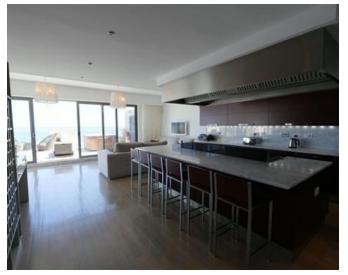

## Penthouse - For Sale - Sliema

Stunning 700sqm Seafront Penthouse boasting a frontage of approximately 60 feet with large terrace and finished to designer standards. Accommodation comprises a lounge, dining room and fully fitted and equipped kitchen leading onto a beautiful terrace enjoying amazing seaviews, living room, guest toilet, laundry room, large & spacious main bedroom with study area, walk-in wardrobe and en-suite shower and two further bedrooms with walk-in wardrobe and en-suite facility. Complimenting this upmarket property are two underlying car spaces. Must be seen to be appreciated! Freehold.

### Rooms

- ✓ Single Bedroom : 4 x 4 m (16 m2)
- ✓ Kitchen: 8 x 5 m (40 m2)
- ✓ Walk In Wardrobe : 5 x 3 m (15 m2)
- ✓ Single Bedroom : 5 x 5 m (25 m2)
- ✓ Single Bedroom : 9 x 6 m (54 m2)
- Shower Ensuite : 4.5 x 4.5 m (20.25 m2)
- ✓ Bathroom Ensuite : 3 x 3 m (9 m2)
- ✓ Living/Dining : 10 x 5 m (50 m2)
- Laundry: 4 x 4 m (16 m2)
- ✓ Bathroom Ensuite : 3 x 3 m (9 m2)