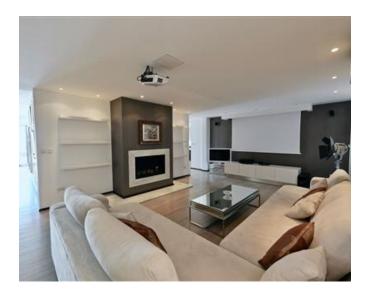

## Penthouse - For Sale - Sliema

Stunning 700sqm Seafront Penthouse boasting a frontage of approximately 60 feet with large terrace and finished to designer standards. Accommodation comprises a lounge, dining room and fully fitted and equipped kitchen leading onto a beautiful terrace enjoying amazing seaviews, living room, guest toilet, laundry room, large & spacious main bedroom with study area, walk-in wardrobe and en-suite shower and two further bedrooms with walk-in wardrobe and en-suite facility. Complimenting this upmarket property are two underlying car spaces. Must be seen to be appreciated! Freehold.

# **Gallery**

Mark Micallef RE/MAX Luxe - Sliema

M: 99423070

E: mmicallef@remax.com.mt

T: 27992796

RE/MAX Luxe - Sliema 58,Tigne Seafront, Sliema, Malta