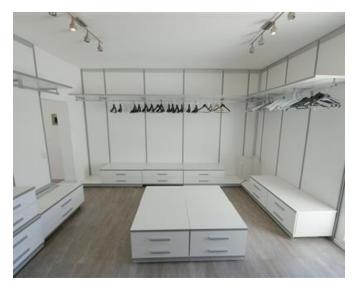

## Penthouse - For Sale - Sliema

Stunning 700sqm Seafront Penthouse boasting a frontage of approximately 60 feet with large terrace and finished to designer standards. Accommodation comprises a lounge, dining room and fully fitted and equipped kitchen leading onto a beautiful terrace enjoying amazing seaviews, living room, guest toilet, laundry room, large & spacious main bedroom with study area, walk-in wardrobe and en-suite shower and two further bedrooms with walk-in wardrobe and en-suite facility. Complimenting this upmarket property are two underlying car spaces. Must be seen to be appreciated! Freehold.

### Rooms

- ✓ Single Bedroom : 4 x 4 m (16 m2)
- ✓ Kitchen: 8 x 5 m (40 m2)
- ✓ Walk In Wardrobe : 5 x 3 m (15 m2)
- ✓ Single Bedroom : 5 x 5 m (25 m2)
- ✓ Single Bedroom : 9 x 6 m (54 m2)
- Shower Ensuite : 4.5 x 4.5 m (20.25 m2)
- ✓ Bathroom Ensuite : 3 x 3 m (9 m2)
- ✓ Living/Dining : 10 x 5 m (50 m2)
- Laundry: 4 x 4 m (16 m2)
- ✓ Bathroom Ensuite : 3 x 3 m (9 m2)

# **Gallery**

Mark Micallef RE/MAX Luxe - Sliema

M: 99423070

E: mmicallef@remax.com.mt

T: 27992796

RE/MAX Luxe - Sliema 58,Tigne Seafront, Sliema, Malta