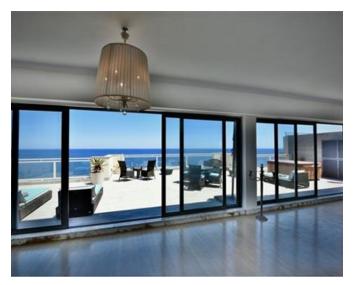

## Penthouse - For Sale - Sliema

Stunning 700sqm Seafront Penthouse boasting a frontage of approximately 60 feet with large terrace and finished to designer standards. Accommodation comprises a lounge, dining room and fully fitted and equipped kitchen leading onto a beautiful terrace enjoying amazing seaviews, living room, guest toilet, laundry room, large & spacious main bedroom with study area, walk-in wardrobe and en-suite shower and two further bedrooms with walk-in wardrobe and en-suite facility. Complimenting this upmarket property are two underlying car spaces. Must be seen to be appreciated! Freehold.