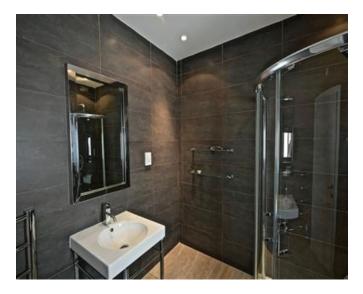

## Penthouse - For Sale - Sliema

Stunning 700sqm Seafront Penthouse boasting a frontage of approximately 60 feet with large terrace and finished to designer standards. Accommodation comprises a lounge, dining room and fully fitted and equipped kitchen leading onto a beautiful terrace enjoying amazing seaviews, living room, guest toilet, laundry room, large & spacious main bedroom with study area, walk-in wardrobe and en-suite shower and two further bedrooms with walk-in wardrobe and en-suite facility. Complimenting this upmarket property are two underlying car spaces. Must be seen to be appreciated! Freehold.

### Rooms

- ✓ Single Bedroom : 4 x 4 m (16 m2)
- ✓ Kitchen: 8 x 5 m (40 m2)
- ✓ Walk In Wardrobe : 5 x 3 m (15 m2)
- ✓ Single Bedroom : 5 x 5 m (25 m2)
- ✓ Single Bedroom : 9 x 6 m (54 m2)
- Shower Ensuite : 4.5 x 4.5 m (20.25 m2)
- ✓ Bathroom Ensuite : 3 x 3 m (9 m2)
- ✓ Living/Dining : 10 x 5 m (50 m2)
- Laundry: 4 x 4 m (16 m2)
- ✓ Bathroom Ensuite : 3 x 3 m (9 m2)