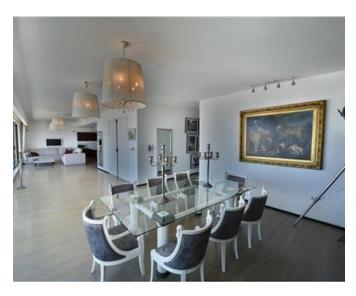

## Penthouse - For Sale - Sliema

Stunning 700sqm Seafront Penthouse boasting a frontage of approximately 60 feet with large terrace and finished to designer standards. Accommodation comprises a lounge, dining room and fully fitted and equipped kitchen leading onto a beautiful terrace enjoying amazing seaviews, living room, guest toilet, laundry room, large & spacious main bedroom with study area, walk-in wardrobe and en-suite shower and two further bedrooms with walk-in wardrobe and en-suite facility. Complimenting this upmarket property are two underlying car spaces. Must be seen to be appreciated! Freehold.

# **Gallery**

Mark Micallef RE/MAX Luxe - Sliema

M: 99423070

E: mmicallef@remax.com.mt

T: 27992796

RE/MAX Luxe - Sliema 58,Tigne Seafront, Sliema, Malta