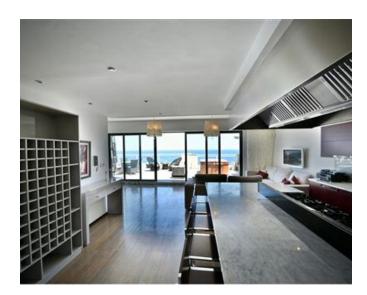

## Penthouse - For Sale - Sliema

Stunning 700sqm Seafront Penthouse boasting a frontage of approximately 60 feet with large terrace and finished to designer standards. Accommodation comprises a lounge, dining room and fully fitted and equipped kitchen leading onto a beautiful terrace enjoying amazing seaviews, living room, guest toilet, laundry room, large & spacious main bedroom with study area, walk-in wardrobe and en-suite shower and two further bedrooms with walk-in wardrobe and en-suite facility. Complimenting this upmarket property are two underlying car spaces. Must be seen to be appreciated! Freehold.