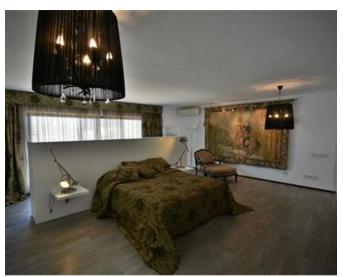

## Penthouse - For Sale - Sliema

Stunning 700sqm Seafront Penthouse boasting a frontage of approximately 60 feet with large terrace and finished to designer standards. Accommodation comprises a lounge, dining room and fully fitted and equipped kitchen leading onto a beautiful terrace enjoying amazing seaviews, living room, guest toilet, laundry room, large & spacious main bedroom with study area, walk-in wardrobe and en-suite shower and two further bedrooms with walk-in wardrobe and en-suite facility. Complimenting this upmarket property are two underlying car spaces. Must be seen to be appreciated! Freehold.

### Rooms

- ✓ Single Bedroom : 4 x 4 m (16 m2)
- ✓ Kitchen: 8 x 5 m (40 m2)
- ✓ Walk In Wardrobe : 5 x 3 m (15 m2)
- ✓ Single Bedroom : 5 x 5 m (25 m2)
- ✓ Single Bedroom : 9 x 6 m (54 m2)
- Shower Ensuite : 4.5 x 4.5 m (20.25 m2)
- ✓ Bathroom Ensuite : 3 x 3 m (9 m2)
- ✓ Living/Dining : 10 x 5 m (50 m2)
- Laundry: 4 x 4 m (16 m2)
- ✓ Bathroom Ensuite : 3 x 3 m (9 m2)