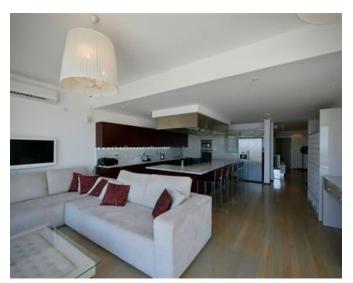

## Penthouse - For Sale - Sliema

Stunning 700sqm Seafront Penthouse boasting a frontage of approximately 60 feet with large terrace and finished to designer standards. Accommodation comprises a lounge, dining room and fully fitted and equipped kitchen leading onto a beautiful terrace enjoying amazing seaviews, living room, guest toilet, laundry room, large & spacious main bedroom with study area, walk-in wardrobe and en-suite shower and two further bedrooms with walk-in wardrobe and en-suite facility. Complimenting this upmarket property are two underlying car spaces. Must be seen to be appreciated! Freehold.

# **Gallery**

Mark Micallef RE/MAX Luxe - Sliema

M: 99423070

E: mmicallef@remax.com.mt

T: 27992796

RE/MAX Luxe - Sliema 58,Tigne Seafront, Sliema, Malta