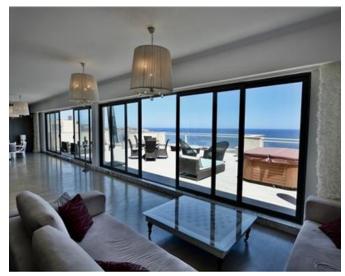

## Penthouse - For Sale - Sliema

Stunning 700sqm Seafront Penthouse boasting a frontage of approximately 60 feet with large terrace and finished to designer standards. Accommodation comprises a lounge, dining room and fully fitted and equipped kitchen leading onto a beautiful terrace enjoying amazing seaviews, living room, guest toilet, laundry room, large & spacious main bedroom with study area, walk-in wardrobe and en-suite shower and two further bedrooms with walk-in wardrobe and en-suite facility. Complimenting this upmarket property are two underlying car spaces. Must be seen to be appreciated! Freehold.

# **Gallery**

Mark Micallef RE/MAX Luxe - Sliema

M: 99423070

E: mmicallef@remax.com.mt

T: 27992796

RE/MAX Luxe - Sliema 58,Tigne Seafront, Sliema, Malta