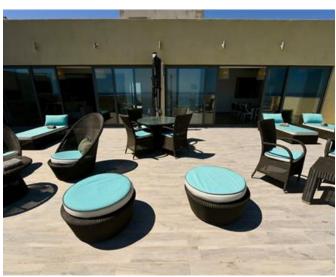

## Penthouse - For Sale - Sliema

Stunning 700sqm Seafront Penthouse boasting a frontage of approximately 60 feet with large terrace and finished to designer standards. Accommodation comprises a lounge, dining room and fully fitted and equipped kitchen leading onto a beautiful terrace enjoying amazing seaviews, living room, guest toilet, laundry room, large & spacious main bedroom with study area, walk-in wardrobe and en-suite shower and two further bedrooms with walk-in wardrobe and en-suite facility. Complimenting this upmarket property are two underlying car spaces. Must be seen to be appreciated! Freehold.