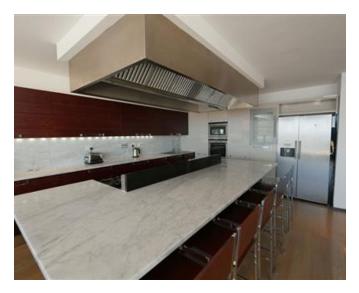

## Penthouse - For Sale - Sliema

Stunning 700sqm Seafront Penthouse boasting a frontage of approximately 60 feet with large terrace and finished to designer standards. Accommodation comprises a lounge, dining room and fully fitted and equipped kitchen leading onto a beautiful terrace enjoying amazing seaviews, living room, guest toilet, laundry room, large & spacious main bedroom with study area, walk-in wardrobe and en-suite shower and two further bedrooms with walk-in wardrobe and en-suite facility. Complimenting this upmarket property are two underlying car spaces. Must be seen to be appreciated! Freehold.

# **Gallery**

Mark Micallef RE/MAX Luxe - Sliema

M: 99423070

E: mmicallef@remax.com.mt

T: 27992796

RE/MAX Luxe - Sliema 58,Tigne Seafront, Sliema, Malta