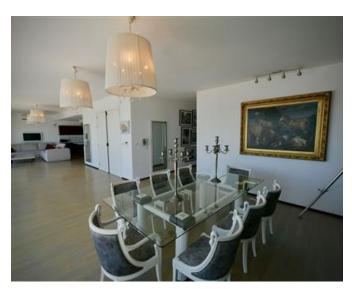

## Penthouse - For Sale - Sliema

Stunning 700sqm Seafront Penthouse boasting a frontage of approximately 60 feet with large terrace and finished to designer standards. Accommodation comprises a lounge, dining room and fully fitted and equipped kitchen leading onto a beautiful terrace enjoying amazing seaviews, living room, guest toilet, laundry room, large & spacious main bedroom with study area, walk-in wardrobe and en-suite shower and two further bedrooms with walk-in wardrobe and en-suite facility. Complimenting this upmarket property are two underlying car spaces. Must be seen to be appreciated! Freehold.

# **Gallery**

Mark Micallef RE/MAX Luxe - Sliema

M: 99423070

E: mmicallef@remax.com.mt

T: 27992796

RE/MAX Luxe - Sliema 58,Tigne Seafront, Sliema, Malta