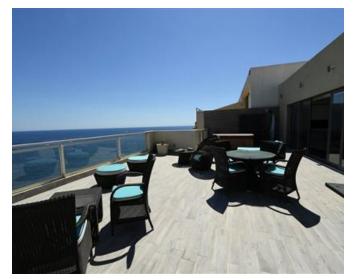

## Penthouse - For Sale - Sliema

Stunning 700sqm Seafront Penthouse boasting a frontage of approximately 60 feet with large terrace and finished to designer standards. Accommodation comprises a lounge, dining room and fully fitted and equipped kitchen leading onto a beautiful terrace enjoying amazing seaviews, living room, guest toilet, laundry room, large & spacious main bedroom with study area, walk-in wardrobe and en-suite shower and two further bedrooms with walk-in wardrobe and en-suite facility. Complimenting this upmarket property are two underlying car spaces. Must be seen to be appreciated! Freehold.