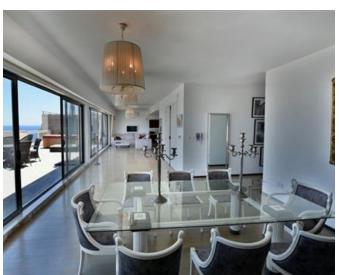

## Penthouse - For Sale - Sliema

Stunning 700sqm Seafront Penthouse boasting a frontage of approximately 60 feet with large terrace and finished to designer standards. Accommodation comprises a lounge, dining room and fully fitted and equipped kitchen leading onto a beautiful terrace enjoying amazing seaviews, living room, guest toilet, laundry room, large & spacious main bedroom with study area, walk-in wardrobe and en-suite shower and two further bedrooms with walk-in wardrobe and en-suite facility. Complimenting this upmarket property are two underlying car spaces. Must be seen to be appreciated! Freehold.

# **Gallery**

Mark Micallef RE/MAX Luxe - Sliema

M: 99423070

E: mmicallef@remax.com.mt

T: 27992796

RE/MAX Luxe - Sliema 58,Tigne Seafront, Sliema, Malta