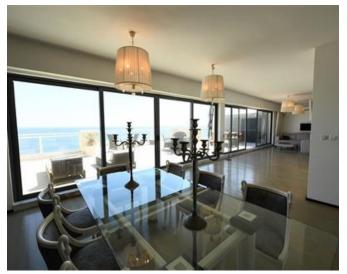

## Penthouse - For Sale - Sliema

Stunning 700sqm Seafront Penthouse boasting a frontage of approximately 60 feet with large terrace and finished to designer standards. Accommodation comprises a lounge, dining room and fully fitted and equipped kitchen leading onto a beautiful terrace enjoying amazing seaviews, living room, guest toilet, laundry room, large & spacious main bedroom with study area, walk-in wardrobe and en-suite shower and two further bedrooms with walk-in wardrobe and en-suite facility. Complimenting this upmarket property are two underlying car spaces. Must be seen to be appreciated! Freehold.

# **Gallery**

Mark Micallef RE/MAX Luxe - Sliema

M: 99423070

E: mmicallef@remax.com.mt

T: 27992796

RE/MAX Luxe - Sliema 58,Tigne Seafront, Sliema, Malta