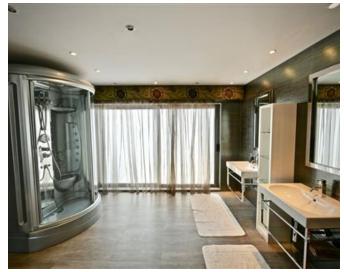

## Penthouse - For Sale - Sliema

Stunning 700sqm Seafront Penthouse boasting a frontage of approximately 60 feet with large terrace and finished to designer standards. Accommodation comprises a lounge, dining room and fully fitted and equipped kitchen leading onto a beautiful terrace enjoying amazing seaviews, living room, guest toilet, laundry room, large & spacious main bedroom with study area, walk-in wardrobe and en-suite shower and two further bedrooms with walk-in wardrobe and en-suite facility. Complimenting this upmarket property are two underlying car spaces. Must be seen to be appreciated! Freehold.

### Rooms

- ✓ Single Bedroom : 4 x 4 m (16 m2)
- ✓ Kitchen: 8 x 5 m (40 m2)
- ✓ Walk In Wardrobe : 5 x 3 m (15 m2)
- ✓ Single Bedroom : 5 x 5 m (25 m2)
- ✓ Single Bedroom : 9 x 6 m (54 m2)
- Shower Ensuite : 4.5 x 4.5 m (20.25 m2)
- ✓ Bathroom Ensuite : 3 x 3 m (9 m2)
- ✓ Living/Dining : 10 x 5 m (50 m2)
- Laundry: 4 x 4 m (16 m2)
- ✓ Bathroom Ensuite : 3 x 3 m (9 m2)

# **Gallery**

Mark Micallef RE/MAX Luxe - Sliema

M: 99423070

E: mmicallef@remax.com.mt

T: 27992796

RE/MAX Luxe - Sliema 58,Tigne Seafront, Sliema, Malta