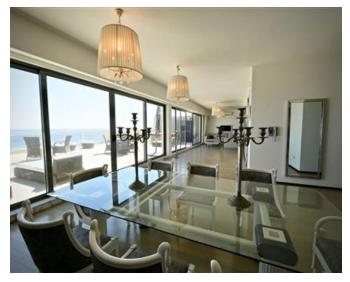

## Penthouse - For Sale - Sliema

Stunning 700sqm Seafront Penthouse boasting a frontage of approximately 60 feet with large terrace and finished to designer standards. Accommodation comprises a lounge, dining room and fully fitted and equipped kitchen leading onto a beautiful terrace enjoying amazing seaviews, living room, guest toilet, laundry room, large & spacious main bedroom with study area, walk-in wardrobe and en-suite shower and two further bedrooms with walk-in wardrobe and en-suite facility. Complimenting this upmarket property are two underlying car spaces. Must be seen to be appreciated! Freehold.

# **Gallery**

Mark Micallef RE/MAX Luxe - Sliema

M: 99423070

E: mmicallef@remax.com.mt

T: 27992796

RE/MAX Luxe - Sliema 58,Tigne Seafront, Sliema, Malta