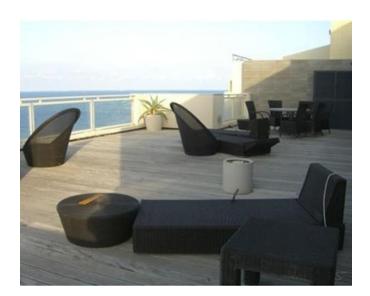

## Penthouse - For Sale - Sliema

Stunning 700sqm Seafront Penthouse boasting a frontage of approximately 60 feet with large terrace and finished to designer standards. Accommodation comprises a lounge, dining room and fully fitted and equipped kitchen leading onto a beautiful terrace enjoying amazing seaviews, living room, guest toilet, laundry room, large & spacious main bedroom with study area, walk-in wardrobe and en-suite shower and two further bedrooms with walk-in wardrobe and en-suite facility. Complimenting this upmarket property are two underlying car spaces. Must be seen to be appreciated! Freehold.

# **Gallery**

Mark Micallef RE/MAX Luxe - Sliema

M: 99423070

E: mmicallef@remax.com.mt

T: 27992796

RE/MAX Luxe - Sliema 58,Tigne Seafront, Sliema, Malta