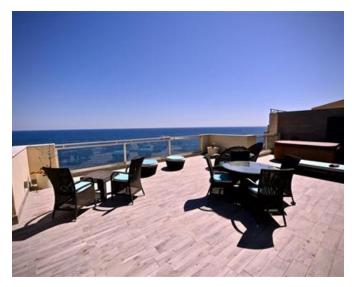

## Penthouse - For Sale - Sliema

Stunning 700sqm Seafront Penthouse boasting a frontage of approximately 60 feet with large terrace and finished to designer standards. Accommodation comprises a lounge, dining room and fully fitted and equipped kitchen leading onto a beautiful terrace enjoying amazing seaviews, living room, guest toilet, laundry room, large & spacious main bedroom with study area, walk-in wardrobe and en-suite shower and two further bedrooms with walk-in wardrobe and en-suite facility. Complimenting this upmarket property are two underlying car spaces. Must be seen to be appreciated! Freehold.