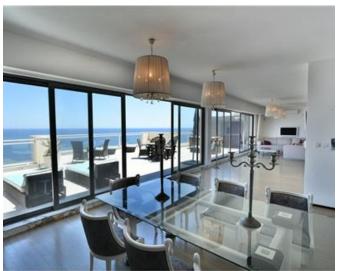

## Penthouse - For Sale - Sliema

Stunning 700sqm Seafront Penthouse boasting a frontage of approximately 60 feet with large terrace and finished to designer standards. Accommodation comprises a lounge, dining room and fully fitted and equipped kitchen leading onto a beautiful terrace enjoying amazing seaviews, living room, guest toilet, laundry room, large & spacious main bedroom with study area, walk-in wardrobe and en-suite shower and two further bedrooms with walk-in wardrobe and en-suite facility. Complimenting this upmarket property are two underlying car spaces. Must be seen to be appreciated! Freehold.

# **Gallery**

Mark Micallef RE/MAX Luxe - Sliema

M: 99423070

E: mmicallef@remax.com.mt

T: 27992796

RE/MAX Luxe - Sliema 58,Tigne Seafront, Sliema, Malta