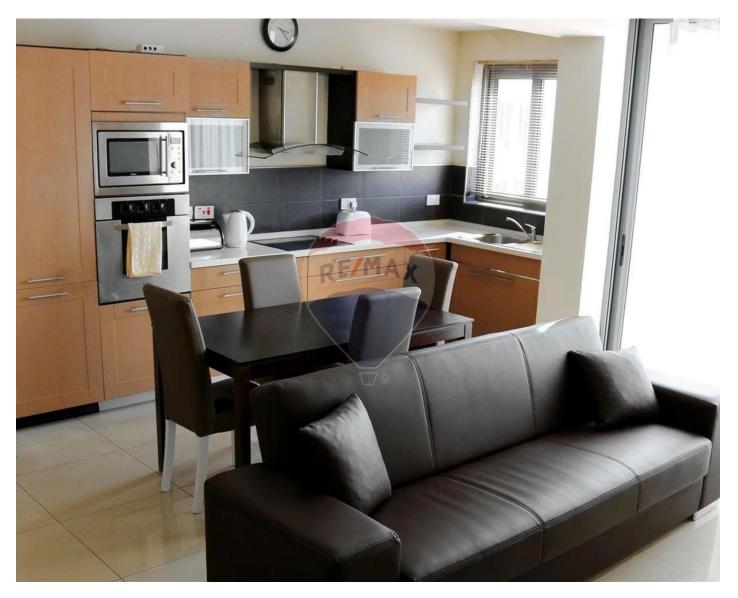

## Penthouse Duplex - For Rent -Sliema

SLIEMA. Situated in a prestigious block is this two bedroom duplex penthouse in a great location overlooking the busy streets of central Sliema. Located close to The Strand you have Sliema Ferries with access to boat trips around the island and 10 minute foot ferry over to the beautiful and historic Valletta. Within easy access is shopping area of Sliema and Tigne Point Mall with vast range of shops including major brands, bars, cafes, restaurants and supermarkets. Spacious ultra modern accommodation is being offered fully furnished and equipped, comprising a kitchen (with washer) combined with living/dining, two double bedrooms with bathroom en-suite and guest bathroom. Not to be missed.

#### Rooms

- Kitchen/Living/Dining : 0 x 0 m (0 m2)
- Double Bedroom : 0 x 0 m (0 m2)
- Double Bedroom : 0 x 0 m (0 m2)
- Bathroom : 0 x 0 m (0 m2)
- Bathroom Ensuite : 0 x 0 m (0 m2)
- Laundry : 0 x 0 m (0 m2)