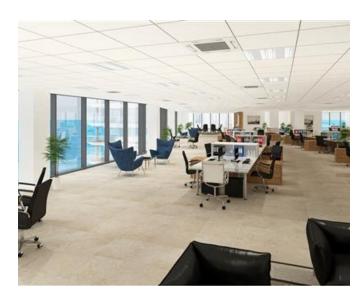

## Office Space - For Rent - Sliema

A high profile opportunity to lease this brand new, luxurious development, located in the heart of this prestigious commercial complex in Sliema; enjoying breath-taking sea views and piazza views. This high-level designed development consists of a bright and expansive reception area, an underlying catering establishment, and ten floors of office space, each measuring 1,500SqM. Each office space has a large U-Shaped open plan layout, and it enjoys plenty of natural light. This building is also secured with full-time security personnel, and has 24/7 access control. On-site parking is also available. P.O.R

# **Gallery**

**Trevor Gauci Maistre** RE/MAX First - St. Julian's

M: 99241530

E: trevor@remax.com.mt

T: 27269032