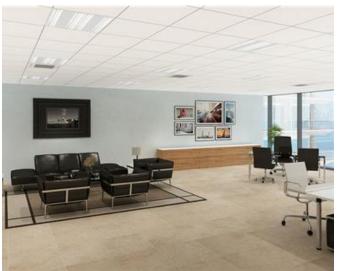

## Office Space - For Rent - Sliema

A high profile opportunity to lease this brand new, luxurious development, located in the heart of this prestigious commercial complex in Sliema; enjoying breath-taking sea views and piazza views. This high-level designed development consists of a bright and expansive reception area, an underlying catering establishment, and ten floors of office space, each measuring 1,500SqM. Each office space has a large U-Shaped open plan layout, and it enjoys plenty of natural light. This building is also secured with full-time security personnel, and has 24/7 access control. On-site parking is also available. P.O.R