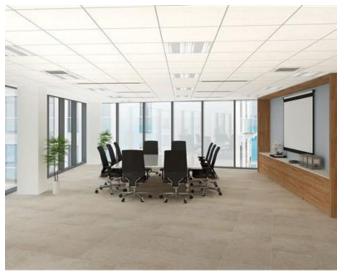

## Office Space - For Rent - Sliema

A high profile opportunity to lease this brand new, luxurious development, located in the heart of this prestigious commercial complex in Sliema; enjoying breath-taking sea views and piazza views. This high-level designed development consists of a bright and expansive reception area, an underlying catering establishment, and ten floors of office space, each measuring 1,500SqM. Each office space has a large U-Shaped open plan layout, and it enjoys plenty of natural light. This building is also secured with full-time security personnel, and has 24/7 access control. On-site parking is also available. P.O.R

# **Gallery**

**Trevor Gauci Maistre** RE/MAX First - St. Julian's

M: 99241530

E: trevor@remax.com.mt

T: 27269032