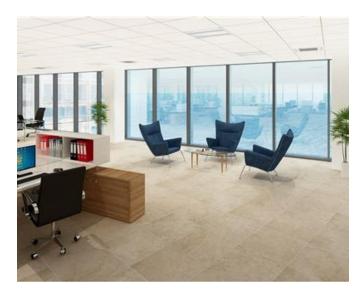

## Office Space - For Rent - Sliema

A high profile opportunity to lease this brand new, luxurious development, located in the heart of this prestigious commercial complex in Sliema; enjoying breath-taking sea views and piazza views. This high-level designed development consists of a bright and expansive reception area, an underlying catering establishment, and ten floors of office space, each measuring 1,500SqM. Each office space has a large U-Shaped open plan layout, and it enjoys plenty of natural light. This building is also secured with full-time security personnel, and has 24/7 access control. On-site parking is also available. P.O.R

# **Gallery**

**Trevor Gauci Maistre** RE/MAX First - St. Julian's

M: 99241530

E: trevor@remax.com.mt

T: 27269032