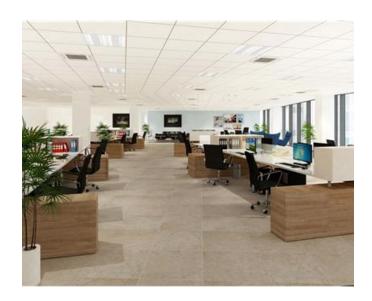

## Office Space - For Rent - Sliema

A high profile opportunity to lease this brand new, luxurious development, located in the heart of this prestigious commercial complex in Sliema; enjoying breath-taking sea views and piazza views. This high-level designed development consists of a bright and expansive reception area, an underlying catering establishment, and ten floors of office space, each measuring 1,500SqM. Each office space has a large U-Shaped open plan layout, and it enjoys plenty of natural light. This building is also secured with full-time security personnel, and has 24/7 access control. On-site parking is also available. P.O.R