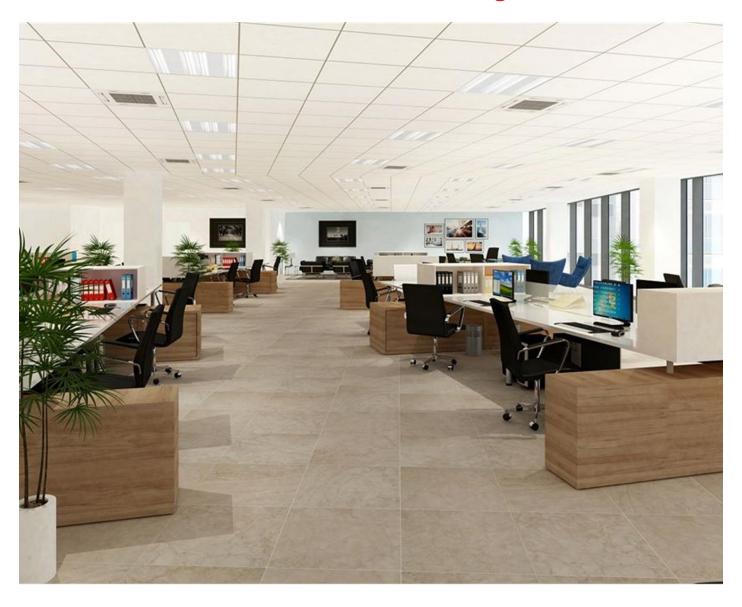

## Office Space - For Rent - Sliema

A high profile opportunity to lease this brand new, luxurious development, located in the heart of this prestigious commercial complex in Sliema; enjoying breath-taking sea views and piazza views. This high-level designed development consists of a bright and expansive reception area, an underlying catering establishment, and ten floors of office space, each measuring 1,500SqM. Each office space has a large U-Shaped open plan layout, and it enjoys plenty of natural light. This building is also secured with full-time security personnel, and has 24/7 access control. On-site parking is also available. P.O.R