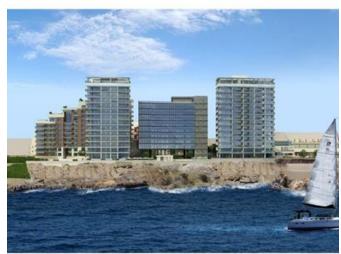

## Office Space - For Rent - Sliema

A high profile opportunity to lease this brand new, luxurious development, located in the heart of this prestigious commercial complex in Sliema; enjoying breath-taking sea views and piazza views. This high-level designed development consists of a bright and expansive reception area, an underlying catering establishment, and ten floors of office space, each measuring 1,500SqM. Each office space has a large U-Shaped open plan layout, and it enjoys plenty of natural light. This building is also secured with full-time security personnel, and has 24/7 access control. On-site parking is also available. P.O.R