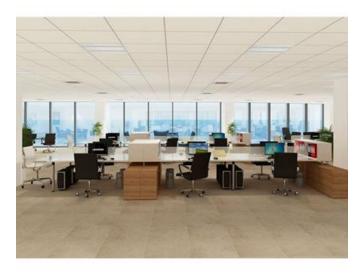

## Office Space - For Rent - Sliema

A high profile opportunity to lease this brand new, luxurious development, located in the heart of this prestigious commercial complex in Sliema; enjoying breath-taking sea views and piazza views. This high-level designed development consists of a bright and expansive reception area, an underlying catering establishment, and ten floors of office space, each measuring 1,500SqM. Each office space has a large U-Shaped open plan layout, and it enjoys plenty of natural light. This building is also secured with full-time security personnel, and has 24/7 access control. On-site parking is also available. P.O.R