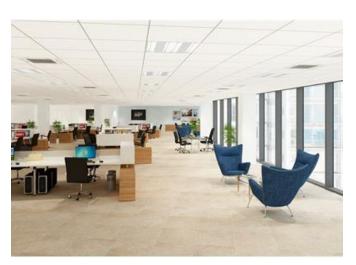

## Office Space - For Rent - Sliema

A high profile opportunity to lease this brand new, luxurious development, located in the heart of this prestigious commercial complex in Sliema; enjoying breath-taking sea views and piazza views. This high-level designed development consists of a bright and expansive reception area, an underlying catering establishment, and ten floors of office space, each measuring 1,500SqM. Each office space has a large U-Shaped open plan layout, and it enjoys plenty of natural light. This building is also secured with full-time security personnel, and has 24/7 access control. On-site parking is also available. P.O.R

# **Gallery**

**Trevor Gauci Maistre** RE/MAX First - St. Julian's

M: 99241530

E: trevor@remax.com.mt

T: 27269032