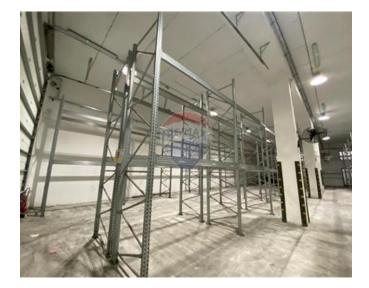

## Warehouse - For Rent - Burmarrad

BURMARRAD - An area of approximately 5,000 sqm of warehouses, 6 meters high, available for lease. The sizes vary from 500sqm to 1,200sqm. There is also the possibility to adjoin warehouses by 3.50m openings in order to increase area which suits prospective clients necessities. A 3 storey parking of 150 vehicles is currently under construction with target completion date end of 2017.