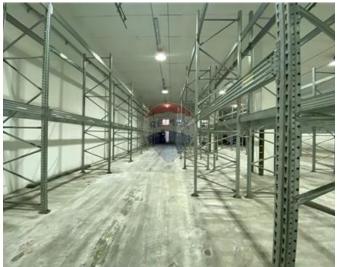

## Warehouse - For Rent - Burmarrad

BURMARRAD - An area of approximately 5,000 sqm of warehouses, 6 meters high, available for lease. The sizes vary from 500sqm to 1,200sqm. There is also the possibility to adjoin warehouses by 3.50m openings in order to increase area which suits prospective clients necessities. A 3 storey parking of 150 vehicles is currently under construction with target completion date end of 2017.