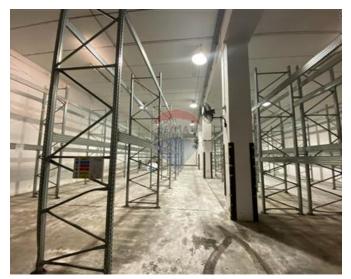

## Warehouse - For Rent - Burmarrad

BURMARRAD - An area of approximately 5,000 sqm of warehouses, 6 meters high, available for lease. The sizes vary from 500sqm to 1,200sqm. There is also the possibility to adjoin warehouses by 3.50m openings in order to increase area which suits prospective clients necessities. A 3 storey parking of 150 vehicles is currently under construction with target completion date end of 2017.