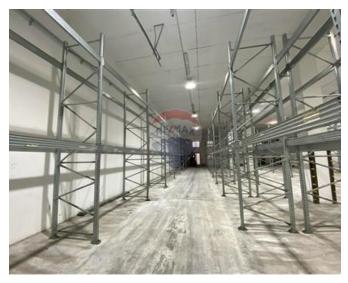

## Warehouse - For Rent - Burmarrad

BURMARRAD - An area of approximately 5,000 sqm of warehouses, 6 meters high, available for lease. The sizes vary from 500sqm to 1,200sqm. There is also the possibility to adjoin warehouses by 3.50m openings in order to increase area which suits prospective clients necessities. A 3 storey parking of 150 vehicles is currently under construction with target completion date end of 2017.