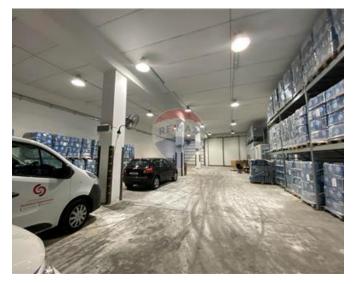

## Warehouse - For Rent - Burmarrad

BURMARRAD - An area of approximately 5,000 sqm of warehouses, 6 meters high, available for lease. The sizes vary from 500sqm to 1,200sqm. There is also the possibility to adjoin warehouses by 3.50m openings in order to increase area which suits prospective clients necessities. A 3 storey parking of 150 vehicles is currently under construction with target completion date end of 2017.