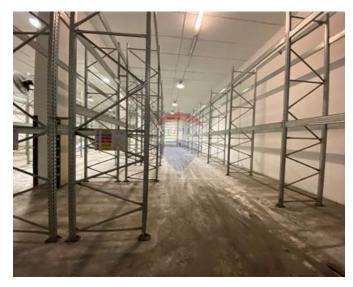

## Warehouse - For Rent - Burmarrad

BURMARRAD - An area of approximately 5,000 sqm of warehouses, 6 meters high, available for lease. The sizes vary from 500sqm to 1,200sqm. There is also the possibility to adjoin warehouses by 3.50m openings in order to increase area which suits prospective clients necessities. A 3 storey parking of 150 vehicles is currently under construction with target completion date end of 2017.