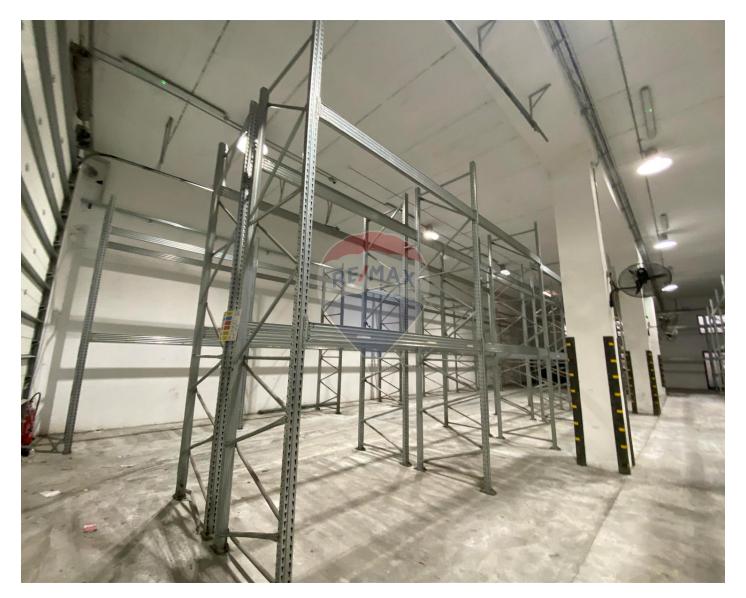

## Warehouse - For Rent - Burmarrad

BURMARRAD - An area of approximately 5,000 sqm of warehouses, 6 meters high, available for lease. The sizes vary from 500sqm to 1,200sqm. There is also the possibility to adjoin warehouses by 3.50m openings in order to increase area which suits prospective clients necessities. A 3 storey parking of 150 vehicles is currently under construction with target completion date end of 2017.