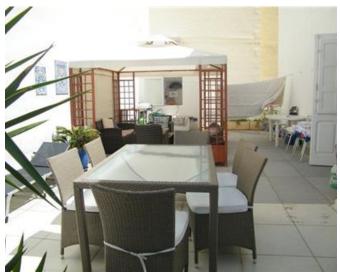

## Palazzo - For Rent - Sliema

SLIEMA - Stunning, fully furnished, four bedroom palazzo located just a few minutes away from Balluta Bay. Property comprises of a large entrance hall, nicely furnished Living/Dining, fully equipped modern Kitchen, a mezzanine with a Library and guest toilet. On the same floor you will find a back yard and another huge Living/Dining which can be easily converted into an office space. Underlying one will find a massive double bedroom with en-suite and a bar area. On the first floor there are two double bedrooms with en-suite and walk-in wardrobe and a spacious terrace with outdoor furniture. Another double bedroom with en-suite and TV Room are located on the second floor. Amazing property and viewings are highly recommended!

### Rooms

Roof Terrace

- Kitchen : 0 x 0 m (0 m2)
- Bathroom Ensuite : 0 x 0 m (0 m2)
- Office / Study : 0 x 0 m (0 m2)
- Bathroom Ensuite : 0 x 0 m (0 m2)
- Double Bedroom : 0 x 0 m (0 m2)
- Living : 0 x 0 m (0 m2)
- Double Bedroom : 0 x 0 m (0 m2)
- Bathroom Ensuite : 0 x 0 m (0 m2)
- Double Bedroom : 0 x 0 m (0 m2)
- Double Bedroom : 0 x 0 m (0 m2)
- Bathroom Ensuite : 0 x 0 m (0 m2)
- Living/Dining : 0 x 0 m (0 m2)
- Living/Dining : 0 x 0 m (0 m2)
- Guest Toilet : 0 x 0 m (0 m2)