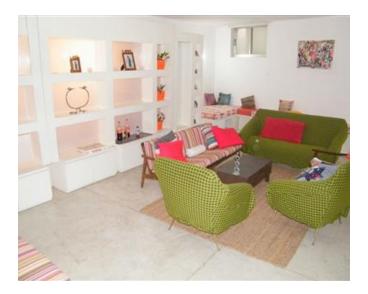

## Palazzo - For Rent - Sliema

SLIEMA - Stunning, fully furnished, four bedroom palazzo located just a few minutes away from Balluta Bay. Property comprises of a large entrance hall, nicely furnished Living/Dining, fully equipped modern Kitchen, a mezzanine with a Library and guest toilet. On the same floor you will find a back yard and another huge Living/Dining which can be easily converted into an office space. Underlying one will find a massive double bedroom with en-suite and a bar area. On the first floor there are two double bedrooms with en-suite and walk-in wardrobe and a spacious terrace with outdoor furniture. Another double bedroom with en-suite and TV Room are located on the second floor. Amazing property and viewings are highly recommended!