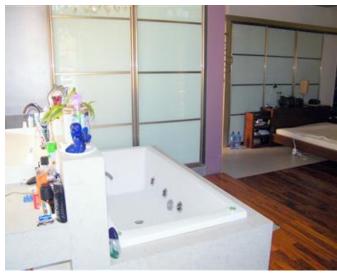

## Palazzo - For Rent - Sliema

SLIEMA - Stunning, fully furnished, four bedroom palazzo located just a few minutes away from Balluta Bay. Property comprises of a large entrance hall, nicely furnished Living/Dining, fully equipped modern Kitchen, a mezzanine with a Library and guest toilet. On the same floor you will find a back yard and another huge Living/Dining which can be easily converted into an office space. Underlying one will find a massive double bedroom with en-suite and a bar area. On the first floor there are two double bedrooms with en-suite and walk-in wardrobe and a spacious terrace with outdoor furniture. Another double bedroom with en-suite and TV Room are located on the second floor. Amazing property and viewings are highly recommended!

### Rooms

Roof Terrace

- Kitchen : 0 x 0 m (0 m2)
- Bathroom Ensuite : 0 x 0 m (0 m2)
- Office / Study : 0 x 0 m (0 m2)
- Bathroom Ensuite : 0 x 0 m (0 m2)
- Double Bedroom : 0 x 0 m (0 m2)
- Living : 0 x 0 m (0 m2)
- Double Bedroom : 0 x 0 m (0 m2)
- Bathroom Ensuite : 0 x 0 m (0 m2)
- Double Bedroom : 0 x 0 m (0 m2)
- Double Bedroom : 0 x 0 m (0 m2)
- Bathroom Ensuite : 0 x 0 m (0 m2)
- Living/Dining : 0 x 0 m (0 m2)
- Living/Dining : 0 x 0 m (0 m2)
- Guest Toilet : 0 x 0 m (0 m2)