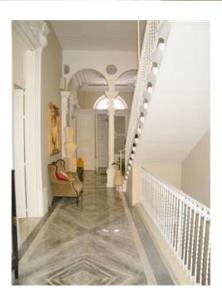

## Palazzo - For Rent - Sliema

SLIEMA - Stunning, fully furnished, four bedroom palazzo located just a few minutes away from Balluta Bay. Property comprises of a large entrance hall, nicely furnished Living/Dining, fully equipped modern Kitchen, a mezzanine with a Library and guest toilet. On the same floor you will find a back yard and another huge Living/Dining which can be easily converted into an office space. Underlying one will find a massive double bedroom with en-suite and a bar area. On the first floor there are two double bedrooms with en-suite and walk-in wardrobe and a spacious terrace with outdoor furniture. Another double bedroom with en-suite and TV Room are located on the second floor. Amazing property and viewings are highly recommended!