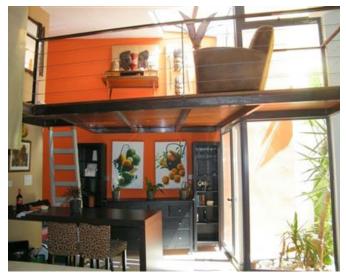

## Palazzo - For Rent - Sliema

SLIEMA - Stunning, fully furnished, four bedroom palazzo located just a few minutes away from Balluta Bay. Property comprises of a large entrance hall, nicely furnished Living/Dining, fully equipped modern Kitchen, a mezzanine with a Library and guest toilet. On the same floor you will find a back yard and another huge Living/Dining which can be easily converted into an office space. Underlying one will find a massive double bedroom with en-suite and a bar area. On the first floor there are two double bedrooms with en-suite and walk-in wardrobe and a spacious terrace with outdoor furniture. Another double bedroom with en-suite and TV Room are located on the second floor. Amazing property and viewings are highly recommended!