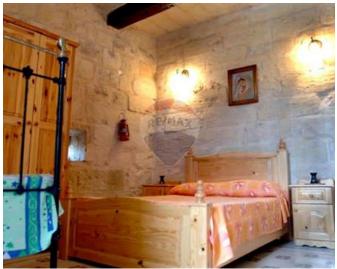

# Farmhouse - For Rent - Siggiewi

SIGGIEWI - An authentic 200 years old restored farmhouse, built on one tumuli of land on the outskirts of this village, accommodating up to 8 persons. Upon entrance, one finds a car port, and is welcomed with a large swimming pool (5 x 12metres) and a large garden with palm trees and other types of trees. Internal layout at ground floor level consists of a kitchen/dining, a separate living area, and a bathroom. On the upper level one finds three double bedrooms and another bathroom. Further complimenting this property is a large BBQ area, ideal for entertaining. Property is being offered fully furnished, equipped, and ready to move into. It is also available for short lets. Not to be missed.

#### Rooms

- Kitchen/Dining : 0 x 0 m (0 m2)
- Living : 0 x 0 m (0 m2)
- Double Bedroom : 0 x 0 m (0 m2)
- Double Bedroom : 0 x 0 m (0 m2)
- Double Bedroom : 0 x 0 m (0 m2)
- Bathroom : 0 x 0 m (0 m2)
- Bathroom : 0 x 0 m (0 m2)