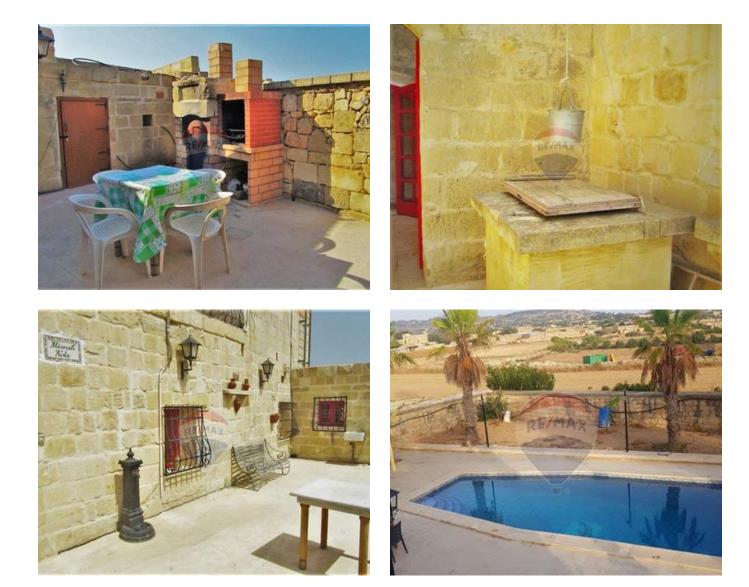

# Farmhouse - For Rent - Siggiewi

SIGGIEWI - An authentic 200 years old restored farmhouse, built on one tumuli of land on the outskirts of this village, accommodating up to 8 persons. Upon entrance, one finds a car port, and is welcomed with a large swimming pool (5 x 12metres) and a large garden with palm trees and other types of trees. Internal layout at ground floor level consists of a kitchen/dining, a separate living area, and a bathroom. On the upper level one finds three double bedrooms and another bathroom. Further complimenting this property is a large BBQ area, ideal for entertaining. Property is being offered fully furnished, equipped, and ready to move into. It is also available for short lets. Not to be missed.

- Ceramic Floor
- Fire Place Heating
- Pool
- 🗸 Well
- Deck
- Garden
- Pool Deck