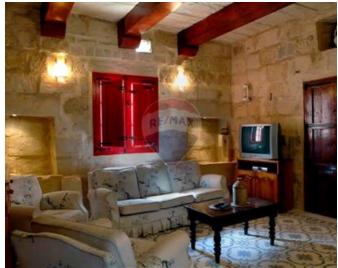

# Farmhouse - For Rent - Siggiewi

SIGGIEWI - An authentic 200 years old restored farmhouse, built on one tumuli of land on the outskirts of this village, accommodating up to 8 persons. Upon entrance, one finds a car port, and is welcomed with a large swimming pool (5 x 12metres) and a large garden with palm trees and other types of trees. Internal layout at ground floor level consists of a kitchen/dining, a separate living area, and a bathroom. On the upper level one finds three double bedrooms and another bathroom. Further complimenting this property is a large BBQ area, ideal for entertaining. Property is being offered fully furnished, equipped, and ready to move into. It is also available for short lets. Not to be missed.

#### Rooms

- Kitchen/Dining : 0 x 0 m (0 m2)
- Living : 0 x 0 m (0 m2)
- Double Bedroom : 0 x 0 m (0 m2)
- Double Bedroom : 0 x 0 m (0 m2)
- Double Bedroom : 0 x 0 m (0 m2)
- Bathroom : 0 x 0 m (0 m2)
- Bathroom : 0 x 0 m (0 m2)