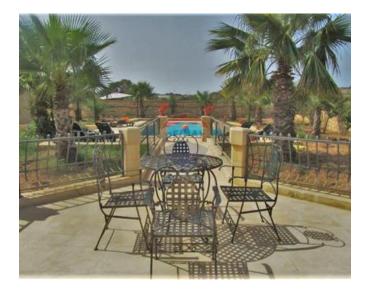

# Farmhouse - For Rent - Siggiewi

SIGGIEWI - An authentic 200 years old restored farmhouse, built on one tumuli of land on the outskirts of this village, accommodating up to 8 persons. Upon entrance, one finds a car port, and is welcomed with a large swimming pool (5 x 12metres) and a large garden with palm trees and other types of trees. Internal layout at ground floor level consists of a kitchen/dining, a separate living area, and a bathroom. On the upper level one finds three double bedrooms and another bathroom. Further complimenting this property is a large BBQ area, ideal for entertaining. Property is being offered fully furnished, equipped, and ready to move into. It is also available for short lets. Not to be missed.

- Ceramic Floor
- Fire Place Heating
- Pool
- 🗸 Well
- Deck
- Garden
- Pool Deck