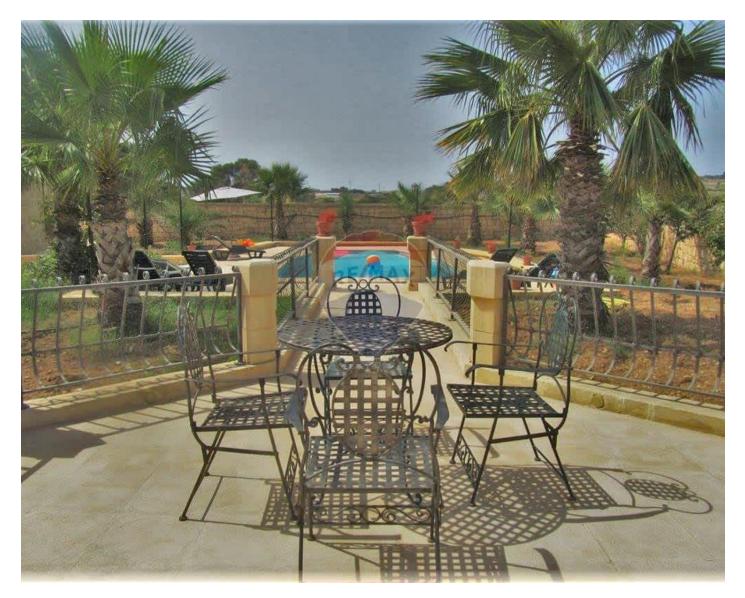

# Farmhouse - For Rent - Siggiewi

SIGGIEWI - An authentic 200 years old restored farmhouse, built on one tumuli of land on the outskirts of this village, accommodating up to 8 persons. Upon entrance, one finds a car port, and is welcomed with a large swimming pool (5 x 12metres) and a large garden with palm trees and other types of trees. Internal layout at ground floor level consists of a kitchen/dining, a separate living area, and a bathroom. On the upper level one finds three double bedrooms and another bathroom. Further complimenting this property is a large BBQ area, ideal for entertaining. Property is being offered fully furnished, equipped, and ready to move into. It is also available for short lets. Not to be missed.

- Ceramic Floor
- Fire Place Heating
- Pool
- 🗸 Well
- Deck
- Garden
- Pool Deck