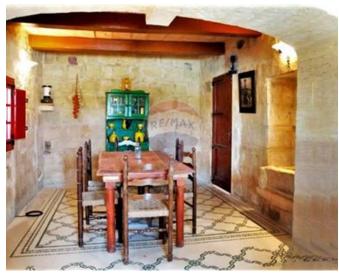

# Farmhouse - For Rent - Siggiewi

SIGGIEWI - An authentic 200 years old restored farmhouse, built on one tumuli of land on the outskirts of this village, accommodating up to 8 persons. Upon entrance, one finds a car port, and is welcomed with a large swimming pool (5 x 12metres) and a large garden with palm trees and other types of trees. Internal layout at ground floor level consists of a kitchen/dining, a separate living area, and a bathroom. On the upper level one finds three double bedrooms and another bathroom. Further complimenting this property is a large BBQ area, ideal for entertaining. Property is being offered fully furnished, equipped, and ready to move into. It is also available for short lets. Not to be missed.

#### Rooms

- Kitchen/Dining : 0 x 0 m (0 m2)
- Living : 0 x 0 m (0 m2)
- Double Bedroom : 0 x 0 m (0 m2)
- Double Bedroom : 0 x 0 m (0 m2)
- Double Bedroom : 0 x 0 m (0 m2)
- Bathroom : 0 x 0 m (0 m2)
- Bathroom : 0 x 0 m (0 m2)