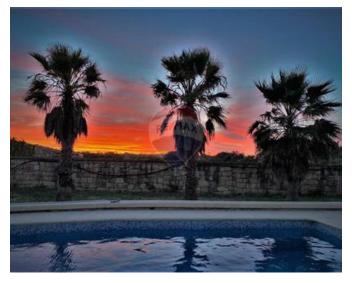

# Farmhouse - For Rent - Siggiewi

SIGGIEWI - An authentic 200 years old restored farmhouse, built on one tumuli of land on the outskirts of this village, accommodating up to 8 persons. Upon entrance, one finds a car port, and is welcomed with a large swimming pool (5 x 12metres) and a large garden with palm trees and other types of trees. Internal layout at ground floor level consists of a kitchen/dining, a separate living area, and a bathroom. On the upper level one finds three double bedrooms and another bathroom. Further complimenting this property is a large BBQ area, ideal for entertaining. Property is being offered fully furnished, equipped, and ready to move into. It is also available for short lets. Not to be missed.

- Ceramic Floor
- Fire Place Heating
- Pool
- 🗸 Well
- Deck
- Garden
- Pool Deck