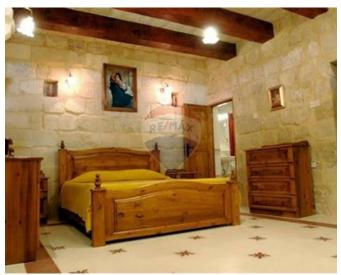

# Farmhouse - For Rent - Siggiewi

SIGGIEWI - An authentic 200 years old restored farmhouse, built on one tumuli of land on the outskirts of this village, accommodating up to 8 persons. Upon entrance, one finds a car port, and is welcomed with a large swimming pool (5 x 12metres) and a large garden with palm trees and other types of trees. Internal layout at ground floor level consists of a kitchen/dining, a separate living area, and a bathroom. On the upper level one finds three double bedrooms and another bathroom. Further complimenting this property is a large BBQ area, ideal for entertaining. Property is being offered fully furnished, equipped, and ready to move into. It is also available for short lets. Not to be missed.

#### Rooms

- Kitchen/Dining : 0 x 0 m (0 m2)
- Living : 0 x 0 m (0 m2)
- Double Bedroom : 0 x 0 m (0 m2)
- Double Bedroom : 0 x 0 m (0 m2)
- Double Bedroom : 0 x 0 m (0 m2)
- Bathroom : 0 x 0 m (0 m2)
- Bathroom : 0 x 0 m (0 m2)