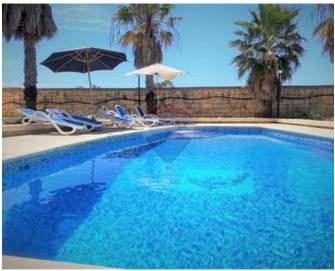

# Farmhouse - For Rent - Siggiewi

SIGGIEWI - An authentic 200 years old restored farmhouse, built on one tumuli of land on the outskirts of this village, accommodating up to 8 persons. Upon entrance, one finds a car port, and is welcomed with a large swimming pool (5 x 12metres) and a large garden with palm trees and other types of trees. Internal layout at ground floor level consists of a kitchen/dining, a separate living area, and a bathroom. On the upper level one finds three double bedrooms and another bathroom. Further complimenting this property is a large BBQ area, ideal for entertaining. Property is being offered fully furnished, equipped, and ready to move into. It is also available for short lets. Not to be missed.

- Ceramic Floor
- Fire Place Heating
- Pool
- 🗸 Well
- Deck
- Garden
- Pool Deck