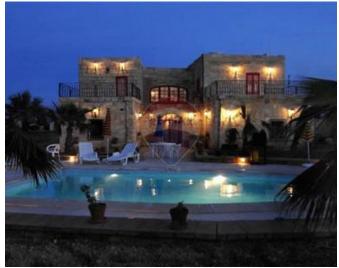

# Farmhouse - For Rent - Siggiewi

SIGGIEWI - An authentic 200 years old restored farmhouse, built on one tumuli of land on the outskirts of this village, accommodating up to 8 persons. Upon entrance, one finds a car port, and is welcomed with a large swimming pool (5 x 12metres) and a large garden with palm trees and other types of trees. Internal layout at ground floor level consists of a kitchen/dining, a separate living area, and a bathroom. On the upper level one finds three double bedrooms and another bathroom. Further complimenting this property is a large BBQ area, ideal for entertaining. Property is being offered fully furnished, equipped, and ready to move into. It is also available for short lets. Not to be missed.

- Ceramic Floor
- Fire Place Heating
- Pool
- 🗸 Well
- Deck
- Garden
- Pool Deck