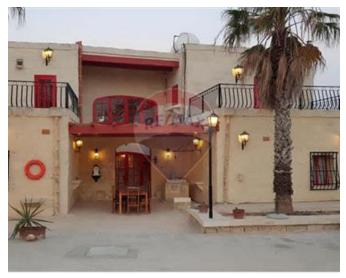

# Farmhouse - For Rent - Siggiewi

SIGGIEWI - An authentic 200 years old restored farmhouse, built on one tumuli of land on the outskirts of this village, accommodating up to 8 persons. Upon entrance, one finds a car port, and is welcomed with a large swimming pool (5 x 12metres) and a large garden with palm trees and other types of trees. Internal layout at ground floor level consists of a kitchen/dining, a separate living area, and a bathroom. On the upper level one finds three double bedrooms and another bathroom. Further complimenting this property is a large BBQ area, ideal for entertaining. Property is being offered fully furnished, equipped, and ready to move into. It is also available for short lets. Not to be missed.