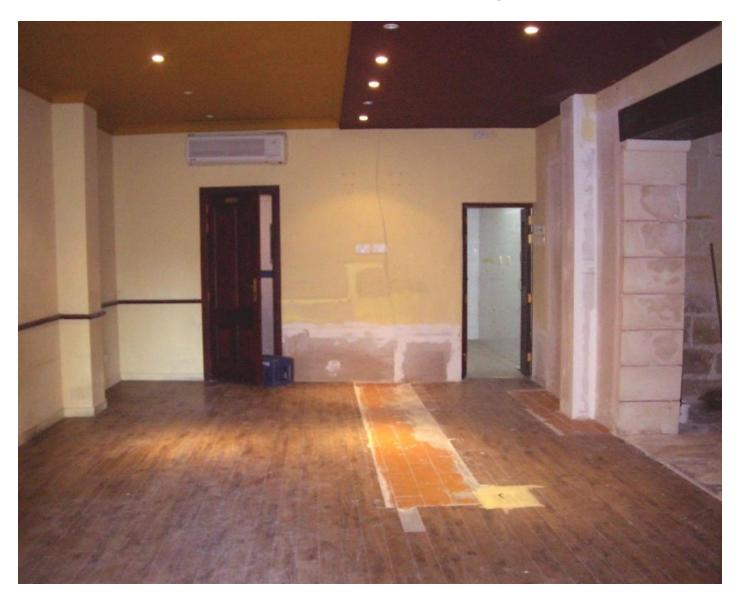

### **Restaurant - For Rent - Sliema**

SLIEMA - Commercial premises with Class 6 permit ideal for a bar or a restaurant, 60sq.m centrally located. The property also has a kitchen with storage room.

#### **Features**

✓ Kitchen/Dinette

✓ Parquet Floor