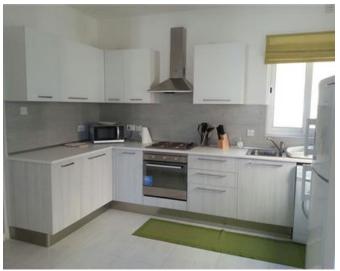

## **Apartment - For Rent - Kappara**

KAPPARA - Spacious apartment set withing a quiet area, yet close to all amenities. Layout is in the form of a fully fitted kitchen leading onto a bright living/dining room, two double bedrooms (main with en-suite shower), a single bedroom and a guest bathroom. Property also has a small terrace. Good value for money!

### Rooms

Kitchen/Living/Dining: 0 x 0 m (0 m2)

✓ Bathroom : 0 x 0 m (0 m2)

✓ Shower Ensuite : 0 x 0 m (0 m2)

✓ Double Bedroom : 0 x 0 m (0 m2)

✓ Double Bedroom : 0 x 0 m (0 m2)