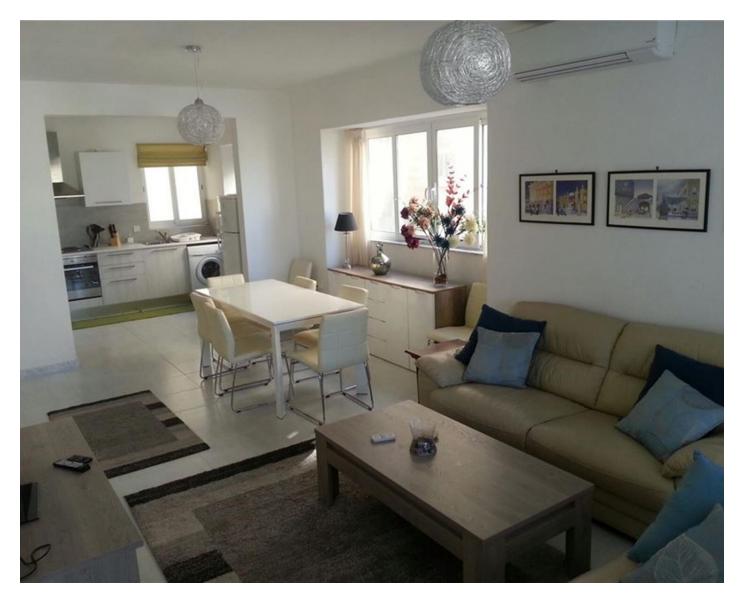

## **Apartment - For Rent - Kappara**

KAPPARA - Spacious apartment set withing a quiet area, yet close to all amenities. Layout is in the form of a fully fitted kitchen leading onto a bright living/dining room, two double bedrooms (main with en-suite shower), a single bedroom and a guest bathroom. Property also has a small terrace. Good value for money!

# **Gallery**