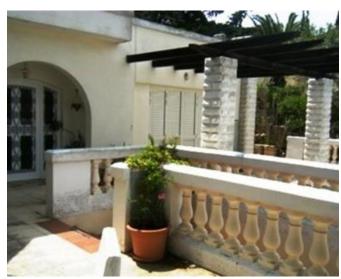

### Villa Detached - For Rent - Mellieha

SANTA MARIA ESTATE - This cosy Fully-detached bungalow enjoys a quiet position in the exclusive area of Santa Maria Estate in Mellieha. It is surrounded with a garden. It offers views of the Santa Maria Valley and Mellieha Bay in the distance. Its 8 minutes drive to Ghadira Bay. The largest sandy beach on the Island is 8 minutes drive from the bungalow. Whilst the nearby rocky beach is a 20-minute walk, downhill. NB: Local shops are situated 20 minutes walk uphill, On entrance the villa leads on to the living area and dining room with a kitchen equipped for self catering. The pool deck enjoys lovely garden views with space for dining by the pool. There is also a BBQ for use by the pool. The three-bed roomed villa sleeps up to six persons. It has a lounge/sitting/dining room with colour cable TV (local stations), radio/cassette player, and fully fitted kitchen - facilities include a microwave oven, washing machine and dishwasher, one bathroom, one shower room, two double bedrooms and one twin bedroom. Air-conditioning is available in all the bedrooms and living/dining room. Independent flat let in the property has a double bed and a twin bed room with NO air-conditioning but has fans Prices and details for 7 - 10 guests available on request. Bed Linen and Bathroom Towels are provided. You need to bring your own Pool and Beach towels. Water and gas are free of charge. Electricity for air-condition are paid extra on arrival at a charge. - Private swimming pool and sun terraces with sun loungers, parasols and a shower. BBQ and garden furniture. Maid and linen service once weekly (for bookings of 10 nights or more) A group B car for duration is included with the price. Hatchback with A/C and power steering (Hyundai Getz or similar) Price is at €323.00 per night.