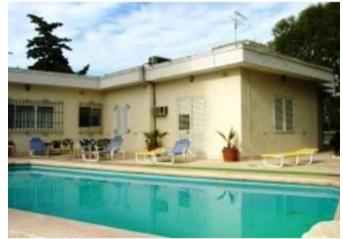

### Villa Detached - For Rent - Mellieha

SANTA MARIA ESTATE - This cosy Fully-detached bungalow enjoys a quiet position in the exclusive area of Santa Maria Estate in Mellieha. It is surrounded with a garden. It offers views of the Santa Maria Valley and Mellieha Bay in the distance. Its 8 minutes drive to Ghadira Bay. The largest sandy beach on the Island is 8 minutes drive from the bungalow. Whilst the nearby rocky beach is a 20-minute walk, downhill. NB: Local shops are situated 20 minutes walk uphill, On entrance the villa leads on to the living area and dining room with a kitchen equipped for self catering. The pool deck enjoys lovely garden views with space for dining by the pool. There is also a BBQ for use by the pool. The three-bed roomed villa sleeps up to six persons. It has a lounge/sitting/dining room with colour cable TV (local stations), radio/cassette player, and fully fitted kitchen - facilities include a microwave oven, washing machine and dishwasher, one bathroom, one shower room, two double bedrooms and one twin bedroom. Air-conditioning is available in all the bedrooms and living/dining room. Independent flat let in the property has a double bed and a twin bed room with NO air-conditioning but has fans Prices and details for 7 - 10 guests available on request. Bed Linen and Bathroom Towels are provided. You need to bring your own Pool and Beach towels. Water and gas are free of charge. Electricity for air-condition are paid extra on arrival at a charge. - Private swimming pool and sun terraces with sun loungers, parasols and a shower. BBQ and garden furniture. Maid and linen service once weekly (for bookings of 10 nights or more) A group B car for duration is included with the price. Hatchback with A/C and power steering (Hyundai Getz or similar) Price is at €323.00 per night.