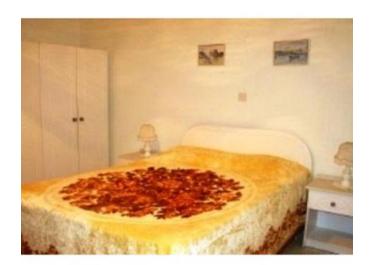

### Villa Detached - For Rent - Mellieha

SANTA MARIA ESTATE - This cosy Fully-detached bungalow enjoys a quiet position in the exclusive area of Santa Maria Estate in Mellieha. It is surrounded with a garden. It offers views of the Santa Maria Valley and Mellieha Bay in the distance. Its 8 minutes drive to Ghadira Bay. The largest sandy beach on the Island is 8 minutes drive from the bungalow. Whilst the nearby rocky beach is a 20-minute walk, downhill. NB: Local shops are situated 20 minutes walk uphill, On entrance the villa leads on to the living area and dining room with a kitchen equipped for self catering. The pool deck enjoys lovely garden views with space for dining by the pool. There is also a BBQ for use by the pool. The three-bed roomed villa sleeps up to six persons. It has a lounge/sitting/dining room with colour cable TV (local stations), radio/cassette player, and fully fitted kitchen - facilities include a microwave oven, washing machine and dishwasher, one bathroom, one shower room, two double bedrooms and one twin bedroom. Air-conditioning is available in all the bedrooms and living/dining room. Independent flat let in the property has a double bed and a twin bed room with NO air-conditioning but has fans Prices and details for 7 - 10 guests available on request. Bed Linen and Bathroom Towels are provided. You need to bring your own Pool and Beach towels. Water and gas are free of charge. Electricity for air-condition are paid extra on arrival at a charge. - Private swimming pool and sun terraces with sun loungers, parasols and a shower. BBQ and garden furniture. Maid and linen service once weekly (for bookings of 10 nights or more) A group B car for duration is included with the price. Hatchback with A/C and power steering (Hyundai Getz or similar) Price is at €323.00 per night.