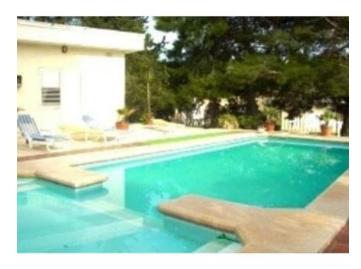

### Villa Detached - For Rent - Mellieha

SANTA MARIA ESTATE - This cosy Fully-detached bungalow enjoys a quiet position in the exclusive area of Santa Maria Estate in Mellieha. It is surrounded with a garden. It offers views of the Santa Maria Valley and Mellieha Bay in the distance. Its 8 minutes drive to Ghadira Bay. The largest sandy beach on the Island is 8 minutes drive from the bungalow. Whilst the nearby rocky beach is a 20-minute walk, downhill. NB: Local shops are situated 20 minutes walk uphill, On entrance the villa leads on to the living area and dining room with a kitchen equipped for self catering. The pool deck enjoys lovely garden views with space for dining by the pool. There is also a BBQ for use by the pool. The three-bed roomed villa sleeps up to six persons. It has a lounge/sitting/dining room with colour cable TV (local stations), radio/cassette player, and fully fitted kitchen - facilities include a microwave oven, washing machine and dishwasher, one bathroom, one shower room, two double bedrooms and one twin bedroom. Air-conditioning is available in all the bedrooms and living/dining room. Independent flat let in the property has a double bed and a twin bed room with NO air-conditioning but has fans Prices and details for 7 - 10 guests available on request. Bed Linen and Bathroom Towels are provided. You need to bring your own Pool and Beach towels. Water and gas are free of charge. Electricity for air-condition are paid extra on arrival at a charge. - Private swimming pool and sun terraces with sun loungers, parasols and a shower. BBQ and garden furniture. Maid and linen service once weekly (for bookings of 10 nights or more) A group B car for duration is included with the price. Hatchback with A/C and power steering (Hyundai Getz or similar) Price is at €323.00 per night.

## **Features**

Entrance Hall

Pool

Terrace

Yard

Air Space