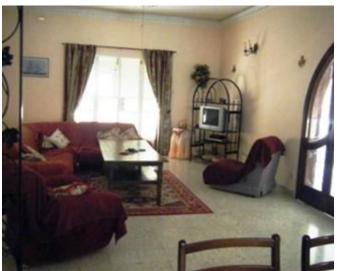

### Villa Detached - For Rent - Mellieha

SANTA MARIA ESTATE - This cosy Fully-detached bungalow enjoys a quiet position in the exclusive area of Santa Maria Estate in Mellieha. It is surrounded with a garden. It offers views of the Santa Maria Valley and Mellieha Bay in the distance. Its 8 minutes drive to Ghadira Bay. The largest sandy beach on the Island is 8 minutes drive from the bungalow. Whilst the nearby rocky beach is a 20-minute walk, downhill. NB: Local shops are situated 20 minutes walk uphill, On entrance the villa leads on to the living area and dining room with a kitchen equipped for self catering. The pool deck enjoys lovely garden views with space for dining by the pool. There is also a BBQ for use by the pool. The three-bed roomed villa sleeps up to six persons. It has a lounge/sitting/dining room with colour cable TV (local stations), radio/cassette player, and fully fitted kitchen - facilities include a microwave oven, washing machine and dishwasher, one bathroom, one shower room, two double bedrooms and one twin bedroom. Air-conditioning is available in all the bedrooms and living/dining room. Independent flat let in the property has a double bed and a twin bed room with NO air-conditioning but has fans Prices and details for 7 - 10 guests available on request. Bed Linen and Bathroom Towels are provided. You need to bring your own Pool and Beach towels. Water and gas are free of charge. Electricity for air-condition are paid extra on arrival at a charge. - Private swimming pool and sun terraces with sun loungers, parasols and a shower. BBQ and garden furniture. Maid and linen service once weekly (for bookings of 10 nights or more) A group B car for duration is included with the price. Hatchback with A/C and power steering (Hyundai Getz or similar) Price is at €323.00 per night.