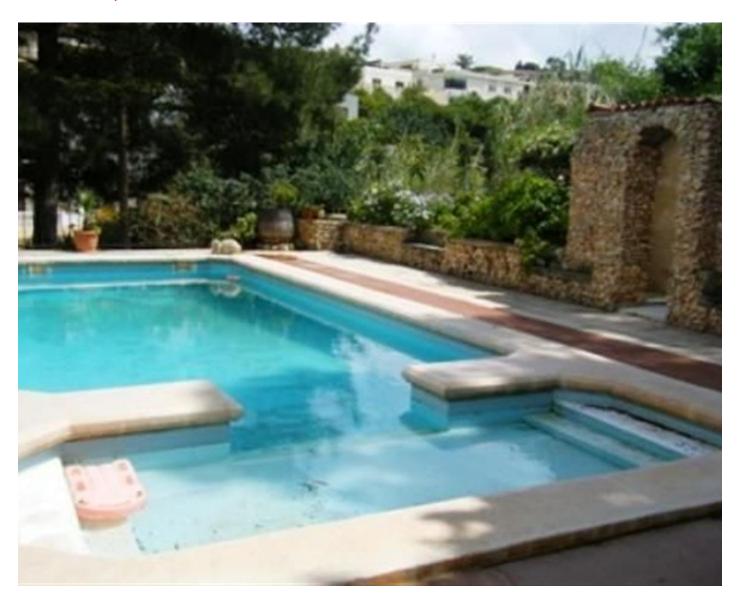

### Villa Detached - For Rent - Mellieha

SANTA MARIA ESTATE - This cosy Fully-detached bungalow enjoys a quiet position in the exclusive area of Santa Maria Estate in Mellieha. It is surrounded with a garden. It offers views of the Santa Maria Valley and Mellieha Bay in the distance. Its 8 minutes drive to Ghadira Bay. The largest sandy beach on the Island is 8 minutes drive from the bungalow. Whilst the nearby rocky beach is a 20-minute walk, downhill. NB: Local shops are situated 20 minutes walk uphill, On entrance the villa leads on to the living area and dining room with a kitchen equipped for self catering. The pool deck enjoys lovely garden views with space for dining by the pool. There is also a BBQ for use by the pool. The three-bed roomed villa sleeps up to six persons. It has a lounge/sitting/dining room with colour cable TV (local stations), radio/cassette player, and fully fitted kitchen - facilities include a microwave oven, washing machine and dishwasher, one bathroom, one shower room, two double bedrooms and one twin bedroom. Air-conditioning is available in all the bedrooms and living/dining room. Independent flat let in the property has a double bed and a twin bed room with NO air-conditioning but has fans Prices and details for 7 - 10 guests available on request. Bed Linen and Bathroom Towels are provided. You need to bring your own Pool and Beach towels. Water and gas are free of charge. Electricity for air-condition are paid extra on arrival at a charge. - Private swimming pool and sun terraces with sun loungers, parasols and a shower. BBQ and garden furniture. Maid and linen service once weekly (for bookings of 10 nights or more) A group B car for duration is included with the price. Hatchback with A/C and power steering (Hyundai Getz or similar) Price is at €323.00 per night.

## **Features**

Entrance Hall

Pool

Terrace

Yard

Air Space