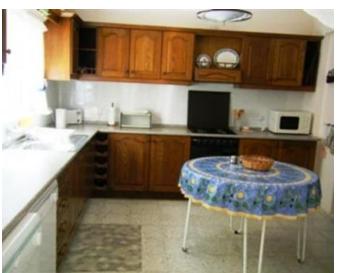

### Villa Detached - For Rent - Mellieha

SANTA MARIA ESTATE - This cosy Fully-detached bungalow enjoys a quiet position in the exclusive area of Santa Maria Estate in Mellieha. It is surrounded with a garden. It offers views of the Santa Maria Valley and Mellieha Bay in the distance. Its 8 minutes drive to Ghadira Bay. The largest sandy beach on the Island is 8 minutes drive from the bungalow. Whilst the nearby rocky beach is a 20-minute walk, downhill. NB: Local shops are situated 20 minutes walk uphill, On entrance the villa leads on to the living area and dining room with a kitchen equipped for self catering. The pool deck enjoys lovely garden views with space for dining by the pool. There is also a BBQ for use by the pool. The three-bed roomed villa sleeps up to six persons. It has a lounge/sitting/dining room with colour cable TV (local stations), radio/cassette player, and fully fitted kitchen - facilities include a microwave oven, washing machine and dishwasher, one bathroom, one shower room, two double bedrooms and one twin bedroom. Air-conditioning is available in all the bedrooms and living/dining room. Independent flat let in the property has a double bed and a twin bed room with NO air-conditioning but has fans Prices and details for 7 - 10 guests available on request. Bed Linen and Bathroom Towels are provided. You need to bring your own Pool and Beach towels. Water and gas are free of charge. Electricity for air-condition are paid extra on arrival at a charge. - Private swimming pool and sun terraces with sun loungers, parasols and a shower. BBQ and garden furniture. Maid and linen service once weekly (for bookings of 10 nights or more) A group B car for duration is included with the price. Hatchback with A/C and power steering (Hyundai Getz or similar) Price is at €323.00 per night.