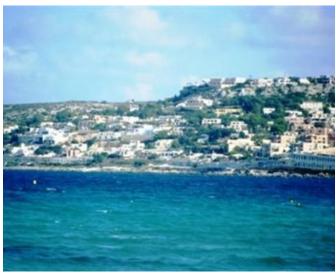

### Villa Detached - For Rent - Mellieha

SANTA MARIA ESTATE - This cosy Fully-detached bungalow enjoys a quiet position in the exclusive area of Santa Maria Estate in Mellieha. It is surrounded with a garden. It offers views of the Santa Maria Valley and Mellieha Bay in the distance. Its 8 minutes drive to Ghadira Bay. The largest sandy beach on the Island is 8 minutes drive from the bungalow. Whilst the nearby rocky beach is a 20-minute walk, downhill. NB: Local shops are situated 20 minutes walk uphill, On entrance the villa leads on to the living area and dining room with a kitchen equipped for self catering. The pool deck enjoys lovely garden views with space for dining by the pool. There is also a BBQ for use by the pool. The three-bed roomed villa sleeps up to six persons. It has a lounge/sitting/dining room with colour cable TV (local stations), radio/cassette player, and fully fitted kitchen - facilities include a microwave oven, washing machine and dishwasher, one bathroom, one shower room, two double bedrooms and one twin bedroom. Air-conditioning is available in all the bedrooms and living/dining room. Independent flat let in the property has a double bed and a twin bed room with NO air-conditioning but has fans Prices and details for 7 - 10 guests available on request. Bed Linen and Bathroom Towels are provided. You need to bring your own Pool and Beach towels. Water and gas are free of charge. Electricity for air-condition are paid extra on arrival at a charge. - Private swimming pool and sun terraces with sun loungers, parasols and a shower. BBQ and garden furniture. Maid and linen service once weekly (for bookings of 10 nights or more) A group B car for duration is included with the price. Hatchback with A/C and power steering (Hyundai Getz or similar) Price is at €323.00 per night.