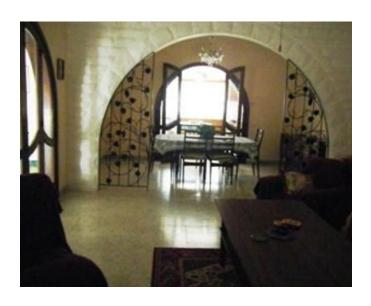

### Villa Detached - For Rent - Mellieha

SANTA MARIA ESTATE - This cosy Fully-detached bungalow enjoys a quiet position in the exclusive area of Santa Maria Estate in Mellieha. It is surrounded with a garden. It offers views of the Santa Maria Valley and Mellieha Bay in the distance. Its 8 minutes drive to Ghadira Bay. The largest sandy beach on the Island is 8 minutes drive from the bungalow. Whilst the nearby rocky beach is a 20-minute walk, downhill. NB: Local shops are situated 20 minutes walk uphill, On entrance the villa leads on to the living area and dining room with a kitchen equipped for self catering. The pool deck enjoys lovely garden views with space for dining by the pool. There is also a BBQ for use by the pool. The three-bed roomed villa sleeps up to six persons. It has a lounge/sitting/dining room with colour cable TV (local stations), radio/cassette player, and fully fitted kitchen - facilities include a microwave oven, washing machine and dishwasher, one bathroom, one shower room, two double bedrooms and one twin bedroom. Air-conditioning is available in all the bedrooms and living/dining room. Independent flat let in the property has a double bed and a twin bed room with NO air-conditioning but has fans Prices and details for 7 - 10 guests available on request. Bed Linen and Bathroom Towels are provided. You need to bring your own Pool and Beach towels. Water and gas are free of charge. Electricity for air-condition are paid extra on arrival at a charge. - Private swimming pool and sun terraces with sun loungers, parasols and a shower. BBQ and garden furniture. Maid and linen service once weekly (for bookings of 10 nights or more) A group B car for duration is included with the price. Hatchback with A/C and power steering (Hyundai Getz or similar) Price is at €323.00 per night.