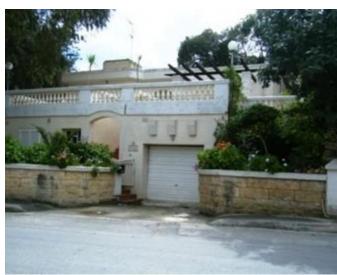

### Villa Detached - For Rent - Mellieha

SANTA MARIA ESTATE - This cosy Fully-detached bungalow enjoys a quiet position in the exclusive area of Santa Maria Estate in Mellieha. It is surrounded with a garden. It offers views of the Santa Maria Valley and Mellieha Bay in the distance. Its 8 minutes drive to Ghadira Bay. The largest sandy beach on the Island is 8 minutes drive from the bungalow. Whilst the nearby rocky beach is a 20-minute walk, downhill. NB: Local shops are situated 20 minutes walk uphill, On entrance the villa leads on to the living area and dining room with a kitchen equipped for self catering. The pool deck enjoys lovely garden views with space for dining by the pool. There is also a BBQ for use by the pool. The three-bed roomed villa sleeps up to six persons. It has a lounge/sitting/dining room with colour cable TV (local stations), radio/cassette player, and fully fitted kitchen - facilities include a microwave oven, washing machine and dishwasher, one bathroom, one shower room, two double bedrooms and one twin bedroom. Air-conditioning is available in all the bedrooms and living/dining room. Independent flat let in the property has a double bed and a twin bed room with NO air-conditioning but has fans Prices and details for 7 - 10 guests available on request. Bed Linen and Bathroom Towels are provided. You need to bring your own Pool and Beach towels. Water and gas are free of charge. Electricity for air-condition are paid extra on arrival at a charge. - Private swimming pool and sun terraces with sun loungers, parasols and a shower. BBQ and garden furniture. Maid and linen service once weekly (for bookings of 10 nights or more) A group B car for duration is included with the price. Hatchback with A/C and power steering (Hyundai Getz or similar) Price is at €323.00 per night.