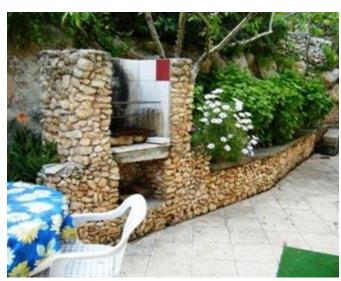

### Villa Detached - For Rent - Mellieha

SANTA MARIA ESTATE - This cosy Fully-detached bungalow enjoys a quiet position in the exclusive area of Santa Maria Estate in Mellieha. It is surrounded with a garden. It offers views of the Santa Maria Valley and Mellieha Bay in the distance. Its 8 minutes drive to Ghadira Bay. The largest sandy beach on the Island is 8 minutes drive from the bungalow. Whilst the nearby rocky beach is a 20-minute walk, downhill. NB: Local shops are situated 20 minutes walk uphill, On entrance the villa leads on to the living area and dining room with a kitchen equipped for self catering. The pool deck enjoys lovely garden views with space for dining by the pool. There is also a BBQ for use by the pool. The three-bed roomed villa sleeps up to six persons. It has a lounge/sitting/dining room with colour cable TV (local stations), radio/cassette player, and fully fitted kitchen - facilities include a microwave oven, washing machine and dishwasher, one bathroom, one shower room, two double bedrooms and one twin bedroom. Air-conditioning is available in all the bedrooms and living/dining room. Independent flat let in the property has a double bed and a twin bed room with NO air-conditioning but has fans Prices and details for 7 - 10 guests available on request. Bed Linen and Bathroom Towels are provided. You need to bring your own Pool and Beach towels. Water and gas are free of charge. Electricity for air-condition are paid extra on arrival at a charge. - Private swimming pool and sun terraces with sun loungers, parasols and a shower. BBQ and garden furniture. Maid and linen service once weekly (for bookings of 10 nights or more) A group B car for duration is included with the price. Hatchback with A/C and power steering (Hyundai Getz or similar) Price is at €323.00 per night.