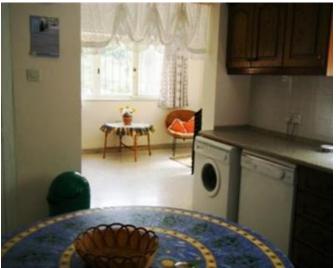

### Villa Detached - For Rent - Mellieha

SANTA MARIA ESTATE - This cosy Fully-detached bungalow enjoys a quiet position in the exclusive area of Santa Maria Estate in Mellieha. It is surrounded with a garden. It offers views of the Santa Maria Valley and Mellieha Bay in the distance. Its 8 minutes drive to Ghadira Bay. The largest sandy beach on the Island is 8 minutes drive from the bungalow. Whilst the nearby rocky beach is a 20-minute walk, downhill. NB: Local shops are situated 20 minutes walk uphill, On entrance the villa leads on to the living area and dining room with a kitchen equipped for self catering. The pool deck enjoys lovely garden views with space for dining by the pool. There is also a BBQ for use by the pool. The three-bed roomed villa sleeps up to six persons. It has a lounge/sitting/dining room with colour cable TV (local stations), radio/cassette player, and fully fitted kitchen - facilities include a microwave oven, washing machine and dishwasher, one bathroom, one shower room, two double bedrooms and one twin bedroom. Air-conditioning is available in all the bedrooms and living/dining room. Independent flat let in the property has a double bed and a twin bed room with NO air-conditioning but has fans Prices and details for 7 - 10 guests available on request. Bed Linen and Bathroom Towels are provided. You need to bring your own Pool and Beach towels. Water and gas are free of charge. Electricity for air-condition are paid extra on arrival at a charge. - Private swimming pool and sun terraces with sun loungers, parasols and a shower. BBQ and garden furniture. Maid and linen service once weekly (for bookings of 10 nights or more) A group B car for duration is included with the price. Hatchback with A/C and power steering (Hyundai Getz or similar) Price is at €323.00 per night.