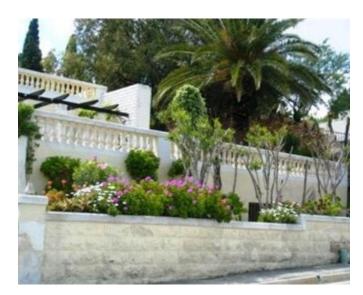

### Villa Detached - For Rent - Mellieha

SANTA MARIA ESTATE - This cosy Fully-detached bungalow enjoys a quiet position in the exclusive area of Santa Maria Estate in Mellieha. It is surrounded with a garden. It offers views of the Santa Maria Valley and Mellieha Bay in the distance. Its 8 minutes drive to Ghadira Bay. The largest sandy beach on the Island is 8 minutes drive from the bungalow. Whilst the nearby rocky beach is a 20-minute walk, downhill. NB: Local shops are situated 20 minutes walk uphill, On entrance the villa leads on to the living area and dining room with a kitchen equipped for self catering. The pool deck enjoys lovely garden views with space for dining by the pool. There is also a BBQ for use by the pool. The three-bed roomed villa sleeps up to six persons. It has a lounge/sitting/dining room with colour cable TV (local stations), radio/cassette player, and fully fitted kitchen - facilities include a microwave oven, washing machine and dishwasher, one bathroom, one shower room, two double bedrooms and one twin bedroom. Air-conditioning is available in all the bedrooms and living/dining room. Independent flat let in the property has a double bed and a twin bed room with NO air-conditioning but has fans Prices and details for 7 - 10 guests available on request. Bed Linen and Bathroom Towels are provided. You need to bring your own Pool and Beach towels. Water and gas are free of charge. Electricity for air-condition are paid extra on arrival at a charge. - Private swimming pool and sun terraces with sun loungers, parasols and a shower. BBQ and garden furniture. Maid and linen service once weekly (for bookings of 10 nights or more) A group B car for duration is included with the price. Hatchback with A/C and power steering (Hyundai Getz or similar) Price is at €323.00 per night.