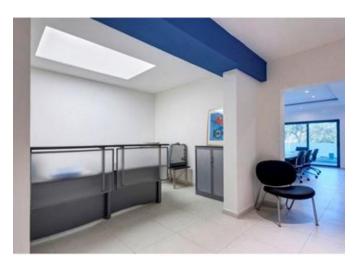

## Office Space - For Rent - Pieta

Located on the seafront with plenty of passing trade is this OFFICE SPACE measuring 260 square metres with private entrance. Finished to high standards and having optional parking. Viewings are highly recommended.

# **Gallery**