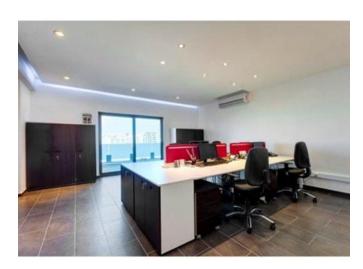

## Office Space - For Rent - Pieta

Located on the seafront with plenty of passing trade is this OFFICE SPACE measuring 260 square metres with private entrance. Finished to high standards and having optional parking. Viewings are highly recommended.