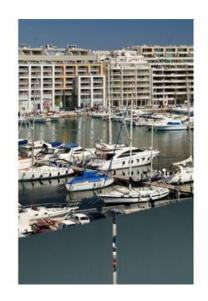

## Office Space - For Rent - Pieta

Located on the seafront with plenty of passing trade is this OFFICE SPACE measuring 260 square metres with private entrance. Finished to high standards and having optional parking. Viewings are highly recommended.