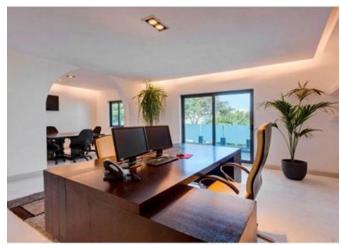

## Office Space - For Rent - Pieta

Located on the seafront with plenty of passing trade is this OFFICE SPACE measuring 260 square metres with private entrance. Finished to high standards and having optional parking. Viewings are highly recommended.