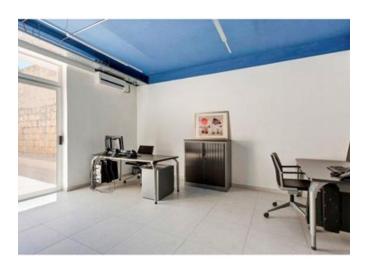

## Office Space - For Rent - Pieta

Located on the seafront with plenty of passing trade is this OFFICE SPACE measuring 260 square metres with private entrance. Finished to high standards and having optional parking. Viewings are highly recommended.

# **Gallery**