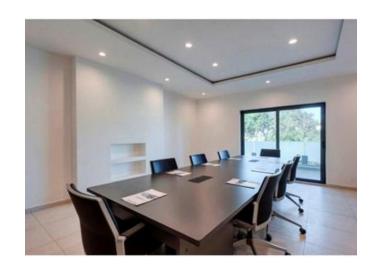

## Office Space - For Rent - Pieta

Located on the seafront with plenty of passing trade is this OFFICE SPACE measuring 260 square metres with private entrance. Finished to high standards and having optional parking. Viewings are highly recommended.

# **Gallery**