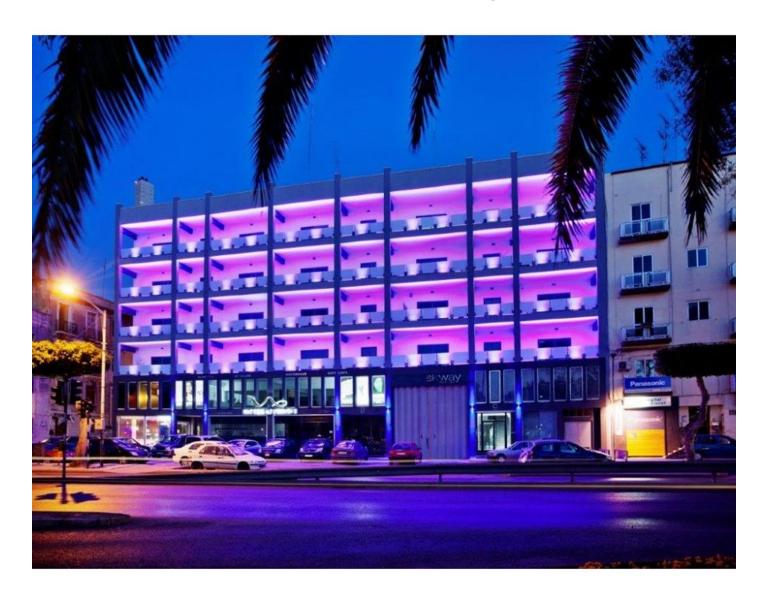

## Office Space - For Rent - Pieta

Located on the seafront with plenty of passing trade is this OFFICE SPACE measuring 260 square metres with private entrance. Finished to high standards and having optional parking. Viewings are highly recommended.