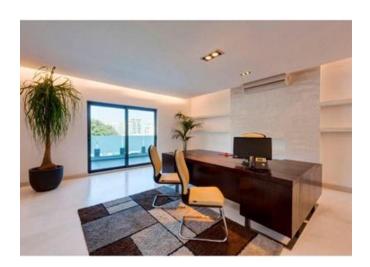

## Office Space - For Rent - Pieta

Located on the seafront with plenty of passing trade is this OFFICE SPACE measuring 260 square metres with private entrance. Finished to high standards and having optional parking. Viewings are highly recommended.