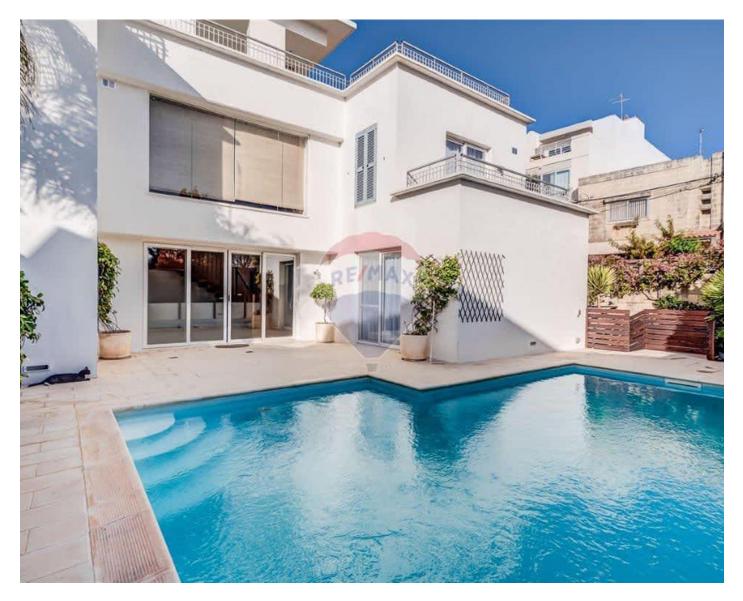

## Villa Semi-detached - For Rent - San Pawl tat Targa

SAN PAWL TAT-TARGA - A newly built unfurnished semi-detached villa with its own private swimming pool, located in a cul-de-sac community of Villas. Property comprises of an entrance leading into a spacious kitchen/living/dining, overlooking the swimming pool area and the surrounding garden; a lovely wooden stairs case leading to the upper level where one finds two double bedrooms (main with an en-suite shower), a single bedroom, a guest bathroom; an extra air-conditioned room at roof top level which can be utilized as another bedroom or as a study, a laundry, and use of roof. Furthermore this villa is complemented with a two car lock up garage. One of a kind. Definitely not to be missed!

### **Features**

- Ceramic Floor
- Entrance Hall
- Gypsum Plastering
- Skirting
- Pool
- Back Yard
- Garden
- Pool Deck