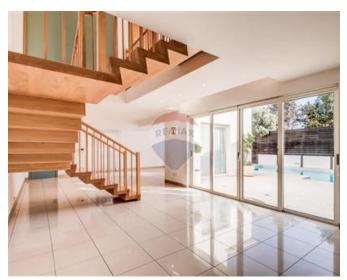

## Villa Semi-detached - For Rent - San Pawl tat Targa

SAN PAWL TAT-TARGA - A newly built unfurnished semi-detached villa with its own private swimming pool, located in a cul-de-sac community of Villas. Property comprises of an entrance leading into a spacious kitchen/living/dining, overlooking the swimming pool area and the surrounding garden; a lovely wooden stairs case leading to the upper level where one finds two double bedrooms (main with an en-suite shower), a single bedroom, a guest bathroom; an extra air-conditioned room at roof top level which can be utilized as another bedroom or as a study, a laundry, and use of roof. Furthermore this villa is complemented with a two car lock up garage. One of a kind. Definitely not to be missed!

### **Features**

- Ceramic Floor
- Entrance Hall
- Gypsum Plastering
- Skirting
- Pool
- Back Yard
- Garden
- Pool Deck