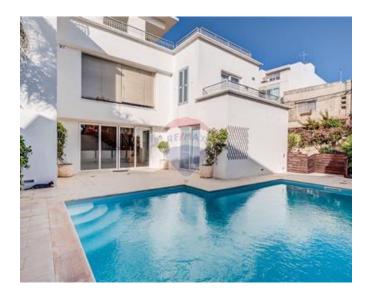

## Villa Semi-detached - For Rent - San Pawl tat Targa

SAN PAWL TAT-TARGA - A newly built unfurnished semi-detached villa with its own private swimming pool, located in a cul-de-sac community of Villas. Property comprises of an entrance leading into a spacious kitchen/living/dining, overlooking the swimming pool area and the surrounding garden; a lovely wooden stairs case leading to the upper level where one finds two double bedrooms (main with an en-suite shower), a single bedroom, a guest bathroom; an extra air-conditioned room at roof top level which can be utilized as another bedroom or as a study, a laundry, and use of roof. Furthermore this villa is complemented with a two car lock up garage. One of a kind. Definitely not to be missed!

### **Features**

- Ceramic Floor
- Entrance Hall
- Gypsum Plastering
- Skirting
- Pool
- Back Yard
- Garden
- Pool Deck