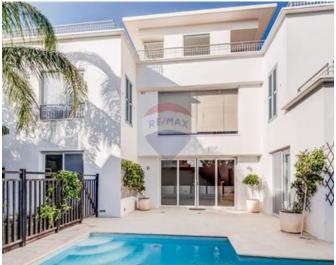

## Villa Semi-detached - For Rent - San Pawl tat Targa

SAN PAWL TAT-TARGA - A newly built unfurnished semi-detached villa with its own private swimming pool, located in a cul-de-sac community of Villas. Property comprises of an entrance leading into a spacious kitchen/living/dining, overlooking the swimming pool area and the surrounding garden; a lovely wooden stairs case leading to the upper level where one finds two double bedrooms (main with an en-suite shower), a single bedroom, a guest bathroom; an extra air-conditioned room at roof top level which can be utilized as another bedroom or as a study, a laundry, and use of roof. Furthermore this villa is complemented with a two car lock up garage. One of a kind. Definitely not to be missed!

### **Features**

- Ceramic Floor
- Entrance Hall
- Gypsum Plastering
- Skirting
- Pool
- Back Yard
- Garden
- Pool Deck