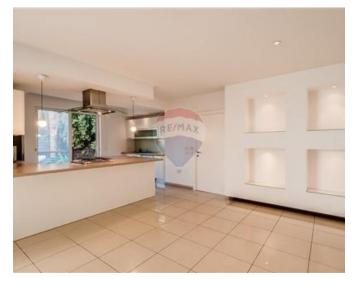

## Villa Semi-detached - For Rent - San Pawl tat Targa

SAN PAWL TAT-TARGA - A newly built unfurnished semi-detached villa with its own private swimming pool, located in a cul-de-sac community of Villas. Property comprises of an entrance leading into a spacious kitchen/living/dining, overlooking the swimming pool area and the surrounding garden; a lovely wooden stairs case leading to the upper level where one finds two double bedrooms (main with an en-suite shower), a single bedroom, a guest bathroom; an extra air-conditioned room at roof top level which can be utilized as another bedroom or as a study, a laundry, and use of roof. Furthermore this villa is complemented with a two car lock up garage. One of a kind. Definitely not to be missed!

#### Rooms

- Kitchen/Living/Dining : 0 x 0 m (0 m2)
- Double Bedroom : 0 x 0 m (0 m2)
- Double Bedroom : 0 x 0 m (0 m2)
- Shower Ensuite : 0 x 0 m (0 m2)
- Bathroom : 0 x 0 m (0 m2)
- ✓ Single Bedroom : 0 x 0 m (0 m2)