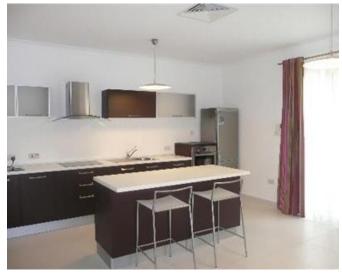

# **Apartment - For Rent - Sliema**

TIGNE POINT - Designer furnished and finished duplex APARTMENT in this very prestigious complex of Tigne Point. First floor entrance leads to an open plan living/dining/kitchen in an L-shaped form with terrace, and spare toilet/utility room. On second floor, three double bedrooms, master with en-suite, walk-in closet and terrace. Price includes a one car lock-up. A must see!

### **Features**

Entrance Hall

Terrace

## Rooms

- ✓ Single Bedroom : 0 x 0 m (0 m2)
- Kitchen : 0 x 0 m (0 m2)
- Bathroom Ensuite : 0 x 0 m (0 m2)
- Single Bedroom : 0 x 0 m (0 m2)
- ✓ Single Bedroom : 0 x 0 m (0 m2)
- Bathroom Ensuite : 0 x 0 m (0 m2)
- Laundry : 0 x 0 m (0 m2)
- Living/Dining : 0 x 0 m (0 m2)
- Guest Toilet : 0 x 0 m (0 m2)