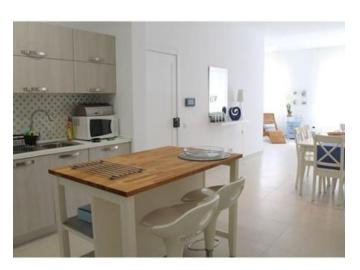

## **Apartment - For Rent - Sliema**

SLIEMA - New on the market. Located just off the Strand is this tastefully designer finished, spacious and bright apartment. Finished to high standards this property comprises of an open plan kitchen/living/dining, two double bedrooms and two bathrooms (one of which is an en-suite). Property is being offered fully equipped with a flat screen plasma TV, a washing machine, and fully air-conditioned. Good value for money, viewings are highly recommended.

# **Gallery**