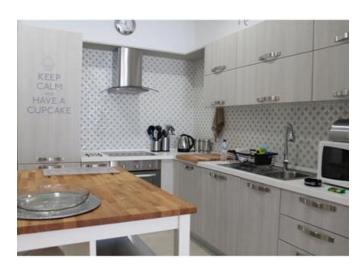

## **Apartment - For Rent - Sliema**

SLIEMA - New on the market. Located just off the Strand is this tastefully designer finished, spacious and bright apartment. Finished to high standards this property comprises of an open plan kitchen/living/dining, two double bedrooms and two bathrooms (one of which is an en-suite). Property is being offered fully equipped with a flat screen plasma TV, a washing machine, and fully air-conditioned. Good value for money, viewings are highly recommended.