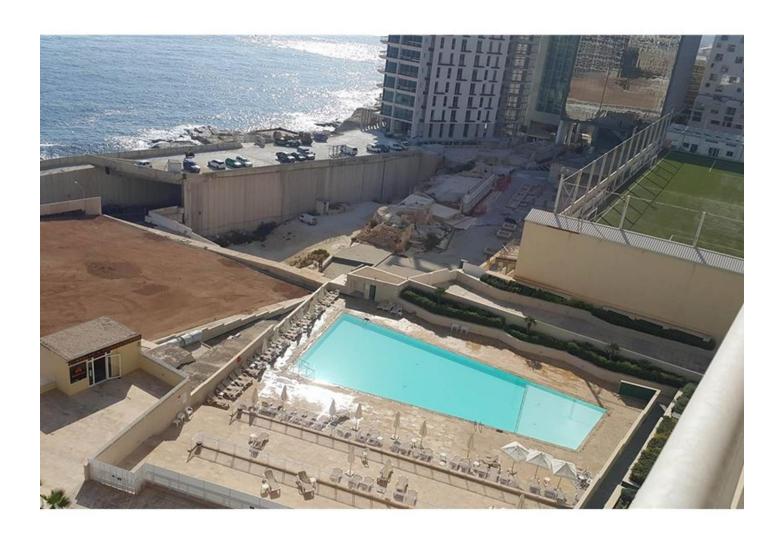

### **Apartment - For Sale - Sliema**

Sliema- Spacious highly finished and furnished 3 double bedroom apartment set in an elegant development, enjoying unobstructed sea views, use of communal pool amongst other facilities. This apartment measures 192sqm and consists of a wide open plan living/dining room connected to an annexed kitchen leading to a large terrace with breathtaking views. With the main bedrooms one an en suite shower, family bathroom, guest toilet, and a box room. Parking facilities are optional. This property is old highly finished. Highly recommended!

### **Features**

✓ Pool

Terrace

Balcony

Roof Terrace