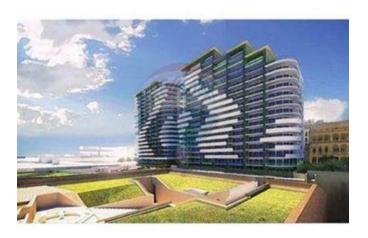

### **Apartment - For Sale - Sliema**

Sliema- Spacious highly finished and furnished 3 double bedroom apartment set in an elegant development, enjoying unobstructed sea views, use of communal pool amongst other facilities. This apartment measures 192sqm and consists of a wide open plan living/dining room connected to an annexed kitchen leading to a large terrace with breathtaking views. With the main bedrooms one an en suite shower, family bathroom, guest toilet, and a box room. Parking facilities are optional. This property is old highly finished. Highly recommended!

### **Features**

✓ Pool

Terrace

Balcony

Roof Terrace