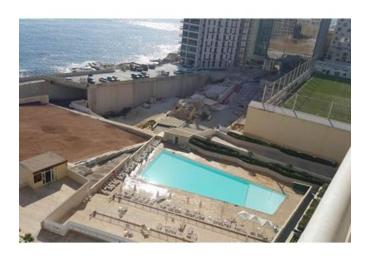

### **Apartment - For Sale - Sliema**

Sliema- Spacious highly finished and furnished 3 double bedroom apartment set in an elegant development, enjoying unobstructed sea views, use of communal pool amongst other facilities. This apartment measures 192sqm and consists of a wide open plan living/dining room connected to an annexed kitchen leading to a large terrace with breathtaking views. With the main bedrooms one an en suite shower, family bathroom, guest toilet, and a box room. Parking facilities are optional. This property is old highly finished. Highly recommended!

### **Features**

✓ Pool

Terrace

Balcony

Roof Terrace