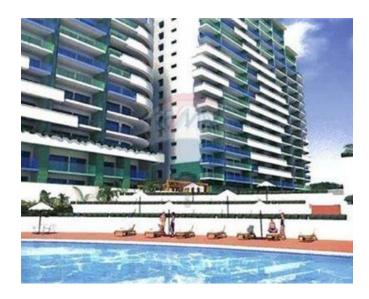

### **Apartment - For Sale - Sliema**

Sliema- Spacious highly finished and furnished 3 double bedroom apartment set in an elegant development, enjoying unobstructed sea views, use of communal pool amongst other facilities. This apartment measures 192sqm and consists of a wide open plan living/dining room connected to an annexed kitchen leading to a large terrace with breathtaking views. With the main bedrooms one an en suite shower, family bathroom, guest toilet, and a box room. Parking facilities are optional. This property is old highly finished. Highly recommended!

### **Features**

✓ Pool

Terrace

Balcony

Roof Terrace