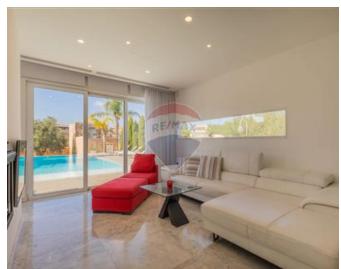

## **Bungalow Detached - For Sale - Rabat**

Buskett - A one of a kind Bungalow located on the outskirts enjoying privacy and country views finished to perfection and the highest levels of craftsmanship. The ambiance is one of true elegance and luxury designer finishes throughout. This Bungalow features LED designer lighting, state-of the art under floor heating, Carrera marble throughout and stucco finishes, beautiful terrace overlooking the large Pool and extensive garden featuring 300 year old Spanish olive trees. Internally, the property has been designed to offer the utmost of comfort and functionality. On entering the property, one will find a comfortable reception area leading onto a large living room, sizable kitchen and dining room all overlooking great views and a generous patio. On this level one will also find 3 double bedrooms all with en-suite, main having a full bath & shower. On the same level, one will also find a guest-toilet, pantry as well as a kitchen. On the upper level, a library/study or additional bedroom with a terrace overlooking the garden and magnificent country-side views of Buskett. At basement level, a large games room, wine cellar, relaxation area where one could also fit a sauna. The property includes also a one car garage with patio and drive- in that can park an additional 5 cars front garden. Property is set on 1,150 sq/metres of land with option for another 400 sq/metres.