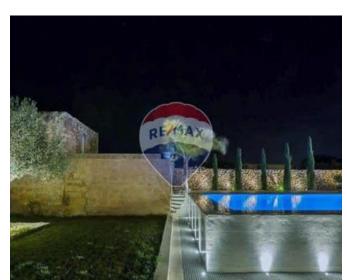

## **Bungalow Detached - For Sale - Rabat**

Buskett - A one of a kind Bungalow located on the outskirts enjoying privacy and country views finished to perfection and the highest levels of craftsmanship. The ambiance is one of true elegance and luxury designer finishes throughout. This Bungalow features LED designer lighting, state-of the art under floor heating, Carrera marble throughout and stucco finishes, beautiful terrace overlooking the large Pool and extensive garden featuring 300 year old Spanish olive trees. Internally, the property has been designed to offer the utmost of comfort and functionality. On entering the property, one will find a comfortable reception area leading onto a large living room, sizable kitchen and dining room all overlooking great views and a generous patio. On this level one will also find 3 double bedrooms all with en-suite, main having a full bath & shower. On the same level, one will also find a guest-toilet, pantry as well as a kitchen. On the upper level, a library/study or additional bedroom with a terrace overlooking the garden and magnificent country-side views of Buskett. At basement level, a large games room, wine cellar, relaxation area where one could also fit a sauna. The property includes also a one car garage with patio and drive- in that can park an additional 5 cars front garden. Property is set on 1,150 sq/metres of land with option for another 400 sq/metres.

#### **Features**

- ✓ Kitchen/Dinette
- Entrance Hall
- Water Utility
- Gypsum Plastering
- ✓ A/C
- ✓ Wi-Fi
- ✓ Pool
- Court Yard
- Deck
- ✓ Pool Deck

- En Suite
- Marble Floor
- Electricity Utility
- PVC Piping
- Skirting
- ✓ Double Glazed
- Yard
- ✓ Well
- Garden
- ✓ Satellite / TV/ Cable