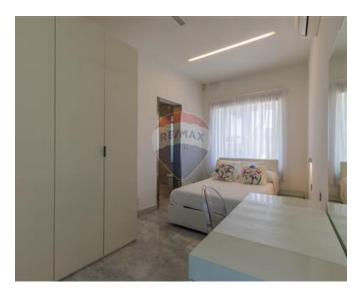

## **Bungalow Detached - For Sale - Rabat**

Buskett - A one of a kind Bungalow located on the outskirts enjoying privacy and country views finished to perfection and the highest levels of craftsmanship. The ambiance is one of true elegance and luxury designer finishes throughout. This Bungalow features LED designer lighting, state-of the art under floor heating, Carrera marble throughout and stucco finishes, beautiful terrace overlooking the large Pool and extensive garden featuring 300 year old Spanish olive trees. Internally, the property has been designed to offer the utmost of comfort and functionality. On entering the property, one will find a comfortable reception area leading onto a large living room, sizable kitchen and dining room all overlooking great views and a generous patio. On this level one will also find 3 double bedrooms all with en-suite, main having a full bath & shower. On the same level, one will also find a guest-toilet, pantry as well as a kitchen. On the upper level, a library/study or additional bedroom with a terrace overlooking the garden and magnificent country-side views of Buskett. At basement level, a large games room, wine cellar, relaxation area where one could also fit a sauna. The property includes also a one car garage with patio and drive- in that can park an additional 5 cars front garden. Property is set on 1,150 sq/metres of land with option for another 400 sq/metres.

### Rooms

- Games Room : 8 x 7.5 m (60 m2)
- ✓ Basement : 4 x 5 m (20 m2)
- ✓ Double Bedroom : 5.5 x 5 m (27.5 m2)
- ✓ Bathroom Ensuite : 4 x 1.5 m (6 m2)
- ✓ Double Bedroom : 4 x 4 m (16 m2)
- ✓ Bathroom Ensuite : 2 x 2 m (4 m2)
- ✓ Single Bedroom : 5 x 3 m (15 m2)
- ✓ Dining: 4.5 x 3.5 m (15.75 m2)
- ✓ Kitchen: 5 x 4 m (20 m2)
- ✓ Living : 5.5 x 4 m (22 m2)
- ✓ Hall: 4 x 3 m (12 m2)
- ✓ Hallway : 11 x 2 m (22 m2)
- ✓ Box Room : 3 x 2 m (6 m2)
- ✓ Guest Toilet : 2 x 2 m (4 m2)
- ✓ Office / Study : 6 x 3 m (18 m²)
- ✓ Garage: 6.5 x 4 m (26 m2)