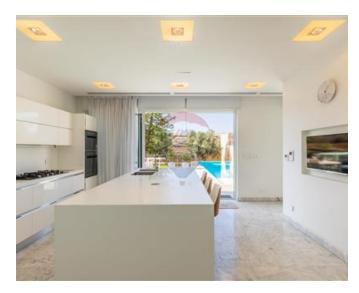

## **Bungalow Detached - For Sale - Rabat**

Buskett - A one of a kind Bungalow located on the outskirts enjoying privacy and country views finished to perfection and the highest levels of craftsmanship. The ambiance is one of true elegance and luxury designer finishes throughout. This Bungalow features LED designer lighting, state-of the art under floor heating, Carrera marble throughout and stucco finishes, beautiful terrace overlooking the large Pool and extensive garden featuring 300 year old Spanish olive trees. Internally, the property has been designed to offer the utmost of comfort and functionality. On entering the property, one will find a comfortable reception area leading onto a large living room, sizable kitchen and dining room all overlooking great views and a generous patio. On this level one will also find 3 double bedrooms all with en-suite, main having a full bath & shower. On the same level, one will also find a guest-toilet, pantry as well as a kitchen. On the upper level, a library/study or additional bedroom with a terrace overlooking the garden and magnificent country-side views of Buskett. At basement level, a large games room, wine cellar, relaxation area where one could also fit a sauna. The property includes also a one car garage with patio and drive- in that can park an additional 5 cars front garden. Property is set on 1,150 sq/metres of land with option for another 400 sq/metres.