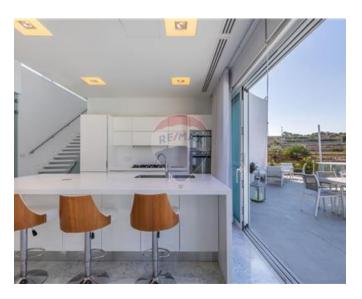

## **Bungalow Detached - For Sale - Rabat**

Buskett - A one of a kind Bungalow located on the outskirts enjoying privacy and country views finished to perfection and the highest levels of craftsmanship. The ambiance is one of true elegance and luxury designer finishes throughout. This Bungalow features LED designer lighting, state-of the art under floor heating, Carrera marble throughout and stucco finishes, beautiful terrace overlooking the large Pool and extensive garden featuring 300 year old Spanish olive trees. Internally, the property has been designed to offer the utmost of comfort and functionality. On entering the property, one will find a comfortable reception area leading onto a large living room, sizable kitchen and dining room all overlooking great views and a generous patio. On this level one will also find 3 double bedrooms all with en-suite, main having a full bath & shower. On the same level, one will also find a guest-toilet, pantry as well as a kitchen. On the upper level, a library/study or additional bedroom with a terrace overlooking the garden and magnificent country-side views of Buskett. At basement level, a large games room, wine cellar, relaxation area where one could also fit a sauna. The property includes also a one car garage with patio and drive- in that can park an additional 5 cars front garden. Property is set on 1,150 sq/metres of land with option for another 400 sq/metres.