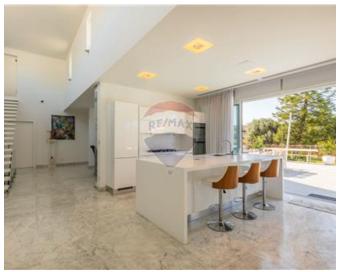

## **Bungalow Detached - For Sale - Rabat**

Buskett - A one of a kind Bungalow located on the outskirts enjoying privacy and country views finished to perfection and the highest levels of craftsmanship. The ambiance is one of true elegance and luxury designer finishes throughout. This Bungalow features LED designer lighting, state-of the art under floor heating, Carrera marble throughout and stucco finishes, beautiful terrace overlooking the large Pool and extensive garden featuring 300 year old Spanish olive trees. Internally, the property has been designed to offer the utmost of comfort and functionality. On entering the property, one will find a comfortable reception area leading onto a large living room, sizable kitchen and dining room all overlooking great views and a generous patio. On this level one will also find 3 double bedrooms all with en-suite, main having a full bath & shower. On the same level, one will also find a guest-toilet, pantry as well as a kitchen. On the upper level, a library/study or additional bedroom with a terrace overlooking the garden and magnificent country-side views of Buskett. At basement level, a large games room, wine cellar, relaxation area where one could also fit a sauna. The property includes also a one car garage with patio and drive- in that can park an additional 5 cars front garden. Property is set on 1,150 sq/metres of land with option for another 400 sq/metres.