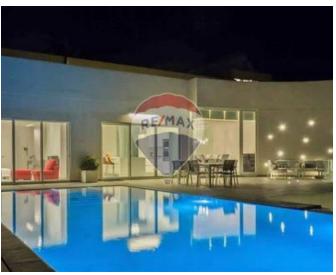

## **Bungalow Detached - For Sale - Rabat**

Buskett - A one of a kind Bungalow located on the outskirts enjoying privacy and country views finished to perfection and the highest levels of craftsmanship. The ambiance is one of true elegance and luxury designer finishes throughout. This Bungalow features LED designer lighting, state-of the art under floor heating, Carrera marble throughout and stucco finishes, beautiful terrace overlooking the large Pool and extensive garden featuring 300 year old Spanish olive trees. Internally, the property has been designed to offer the utmost of comfort and functionality. On entering the property, one will find a comfortable reception area leading onto a large living room, sizable kitchen and dining room all overlooking great views and a generous patio. On this level one will also find 3 double bedrooms all with en-suite, main having a full bath & shower. On the same level, one will also find a guest-toilet, pantry as well as a kitchen. On the upper level, a library/study or additional bedroom with a terrace overlooking the garden and magnificent country-side views of Buskett. At basement level, a large games room, wine cellar, relaxation area where one could also fit a sauna. The property includes also a one car garage with patio and drive- in that can park an additional 5 cars front garden. Property is set on 1,150 sq/metres of land with option for another 400 sq/metres.