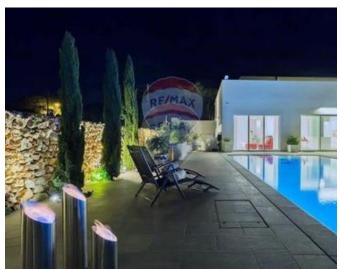

## **Bungalow Detached - For Sale - Rabat**

Buskett - A one of a kind Bungalow located on the outskirts enjoying privacy and country views finished to perfection and the highest levels of craftsmanship. The ambiance is one of true elegance and luxury designer finishes throughout. This Bungalow features LED designer lighting, state-of the art under floor heating, Carrera marble throughout and stucco finishes, beautiful terrace overlooking the large Pool and extensive garden featuring 300 year old Spanish olive trees. Internally, the property has been designed to offer the utmost of comfort and functionality. On entering the property, one will find a comfortable reception area leading onto a large living room, sizable kitchen and dining room all overlooking great views and a generous patio. On this level one will also find 3 double bedrooms all with en-suite, main having a full bath & shower. On the same level, one will also find a guest-toilet, pantry as well as a kitchen. On the upper level, a library/study or additional bedroom with a terrace overlooking the garden and magnificent country-side views of Buskett. At basement level, a large games room, wine cellar, relaxation area where one could also fit a sauna. The property includes also a one car garage with patio and drive- in that can park an additional 5 cars front garden. Property is set on 1,150 sq/metres of land with option for another 400 sq/metres.

#### **Features**

- ✓ Kitchen/Dinette
- Entrance Hall
- Water Utility
- Gypsum Plastering
- ✓ A/C
- ✓ Wi-Fi
- ✓ Pool
- Court Yard
- Deck
- ✓ Pool Deck

- En Suite
- Marble Floor
- Electricity Utility
- PVC Piping
- Skirting
- ✓ Double Glazed
- Yard
- ✓ Well
- Garden
- ✓ Satellite / TV/ Cable