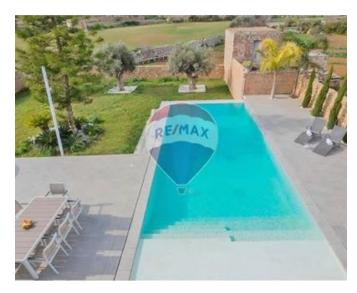

## **Bungalow Detached - For Sale - Rabat**

Buskett - A one of a kind Bungalow located on the outskirts enjoying privacy and country views finished to perfection and the highest levels of craftsmanship. The ambiance is one of true elegance and luxury designer finishes throughout. This Bungalow features LED designer lighting, state-of the art under floor heating, Carrera marble throughout and stucco finishes, beautiful terrace overlooking the large Pool and extensive garden featuring 300 year old Spanish olive trees. Internally, the property has been designed to offer the utmost of comfort and functionality. On entering the property, one will find a comfortable reception area leading onto a large living room, sizable kitchen and dining room all overlooking great views and a generous patio. On this level one will also find 3 double bedrooms all with en-suite, main having a full bath & shower. On the same level, one will also find a guest-toilet, pantry as well as a kitchen. On the upper level, a library/study or additional bedroom with a terrace overlooking the garden and magnificent country-side views of Buskett. At basement level, a large games room, wine cellar, relaxation area where one could also fit a sauna. The property includes also a one car garage with patio and drive- in that can park an additional 5 cars front garden. Property is set on 1,150 sq/metres of land with option for another 400 sq/metres.

#### **Features**

- ✓ Kitchen/Dinette
- Entrance Hall
- Water Utility
- Gypsum Plastering
- ✓ A/C
- ✓ Wi-Fi
- ✓ Pool
- Court Yard
- Deck
- ✓ Pool Deck

- En Suite
- Marble Floor
- Electricity Utility
- PVC Piping
- Skirting
- ✓ Double Glazed
- Yard
- ✓ Well
- Garden
- ✓ Satellite / TV/ Cable