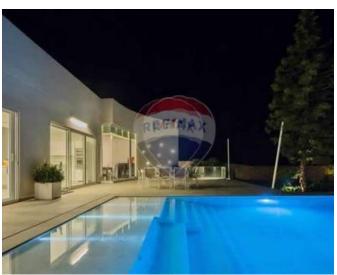

## **Bungalow Detached - For Sale - Rabat**

Buskett - A one of a kind Bungalow located on the outskirts enjoying privacy and country views finished to perfection and the highest levels of craftsmanship. The ambiance is one of true elegance and luxury designer finishes throughout. This Bungalow features LED designer lighting, state-of the art under floor heating, Carrera marble throughout and stucco finishes, beautiful terrace overlooking the large Pool and extensive garden featuring 300 year old Spanish olive trees. Internally, the property has been designed to offer the utmost of comfort and functionality. On entering the property, one will find a comfortable reception area leading onto a large living room, sizable kitchen and dining room all overlooking great views and a generous patio. On this level one will also find 3 double bedrooms all with en-suite, main having a full bath & shower. On the same level, one will also find a guest-toilet, pantry as well as a kitchen. On the upper level, a library/study or additional bedroom with a terrace overlooking the garden and magnificent country-side views of Buskett. At basement level, a large games room, wine cellar, relaxation area where one could also fit a sauna. The property includes also a one car garage with patio and drive- in that can park an additional 5 cars front garden. Property is set on 1,150 sq/metres of land with option for another 400 sq/metres.

#### **Features**

- ✓ Kitchen/Dinette
- Entrance Hall
- Water Utility
- Gypsum Plastering
- ✓ A/C
- ✓ Wi-Fi
- ✓ Pool
- Court Yard
- Deck
- ✓ Pool Deck

- En Suite
- Marble Floor
- Electricity Utility
- PVC Piping
- Skirting
- ✓ Double Glazed
- Yard
- ✓ Well
- Garden
- ✓ Satellite / TV/ Cable