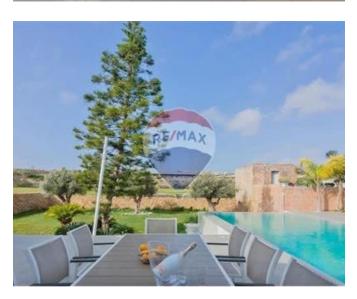

## **Bungalow Detached - For Sale - Rabat**

Buskett - A one of a kind Bungalow located on the outskirts enjoying privacy and country views finished to perfection and the highest levels of craftsmanship. The ambiance is one of true elegance and luxury designer finishes throughout. This Bungalow features LED designer lighting, state-of the art under floor heating, Carrera marble throughout and stucco finishes, beautiful terrace overlooking the large Pool and extensive garden featuring 300 year old Spanish olive trees. Internally, the property has been designed to offer the utmost of comfort and functionality. On entering the property, one will find a comfortable reception area leading onto a large living room, sizable kitchen and dining room all overlooking great views and a generous patio. On this level one will also find 3 double bedrooms all with en-suite, main having a full bath & shower. On the same level, one will also find a guest-toilet, pantry as well as a kitchen. On the upper level, a library/study or additional bedroom with a terrace overlooking the garden and magnificent country-side views of Buskett. At basement level, a large games room, wine cellar, relaxation area where one could also fit a sauna. The property includes also a one car garage with patio and drive- in that can park an additional 5 cars front garden. Property is set on 1,150 sq/metres of land with option for another 400 sq/metres.