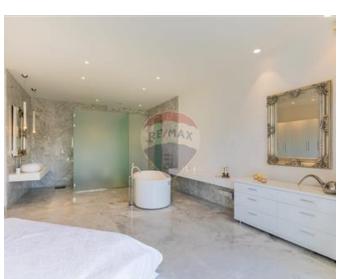

## **Bungalow Detached - For Sale - Rabat**

Buskett - A one of a kind Bungalow located on the outskirts enjoying privacy and country views finished to perfection and the highest levels of craftsmanship. The ambiance is one of true elegance and luxury designer finishes throughout. This Bungalow features LED designer lighting, state-of the art under floor heating, Carrera marble throughout and stucco finishes, beautiful terrace overlooking the large Pool and extensive garden featuring 300 year old Spanish olive trees. Internally, the property has been designed to offer the utmost of comfort and functionality. On entering the property, one will find a comfortable reception area leading onto a large living room, sizable kitchen and dining room all overlooking great views and a generous patio. On this level one will also find 3 double bedrooms all with en-suite, main having a full bath & shower. On the same level, one will also find a guest-toilet, pantry as well as a kitchen. On the upper level, a library/study or additional bedroom with a terrace overlooking the garden and magnificent country-side views of Buskett. At basement level, a large games room, wine cellar, relaxation area where one could also fit a sauna. The property includes also a one car garage with patio and drive- in that can park an additional 5 cars front garden. Property is set on 1,150 sq/metres of land with option for another 400 sq/metres.

### Rooms

- Games Room : 8 x 7.5 m (60 m2)
- ✓ Basement : 4 x 5 m (20 m2)
- ✓ Double Bedroom : 5.5 x 5 m (27.5 m2)
- ✓ Bathroom Ensuite : 4 x 1.5 m (6 m2)
- ✓ Double Bedroom : 4 x 4 m (16 m2)
- ✓ Bathroom Ensuite : 2 x 2 m (4 m2)
- ✓ Single Bedroom : 5 x 3 m (15 m2)
- ✓ Dining: 4.5 x 3.5 m (15.75 m2)
- ✓ Kitchen: 5 x 4 m (20 m2)
- ✓ Living : 5.5 x 4 m (22 m2)
- ✓ Hall: 4 x 3 m (12 m2)
- ✓ Hallway : 11 x 2 m (22 m2)
- ✓ Box Room : 3 x 2 m (6 m2)
- ✓ Guest Toilet : 2 x 2 m (4 m2)
- ✓ Office / Study : 6 x 3 m (18 m²)
- ✓ Garage: 6.5 x 4 m (26 m2)