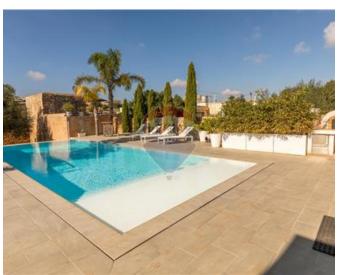

## **Bungalow Detached - For Sale - Rabat**

Buskett - A one of a kind Bungalow located on the outskirts enjoying privacy and country views finished to perfection and the highest levels of craftsmanship. The ambiance is one of true elegance and luxury designer finishes throughout. This Bungalow features LED designer lighting, state-of the art under floor heating, Carrera marble throughout and stucco finishes, beautiful terrace overlooking the large Pool and extensive garden featuring 300 year old Spanish olive trees. Internally, the property has been designed to offer the utmost of comfort and functionality. On entering the property, one will find a comfortable reception area leading onto a large living room, sizable kitchen and dining room all overlooking great views and a generous patio. On this level one will also find 3 double bedrooms all with en-suite, main having a full bath & shower. On the same level, one will also find a guest-toilet, pantry as well as a kitchen. On the upper level, a library/study or additional bedroom with a terrace overlooking the garden and magnificent country-side views of Buskett. At basement level, a large games room, wine cellar, relaxation area where one could also fit a sauna. The property includes also a one car garage with patio and drive- in that can park an additional 5 cars front garden. Property is set on 1,150 sq/metres of land with option for another 400 sq/metres.