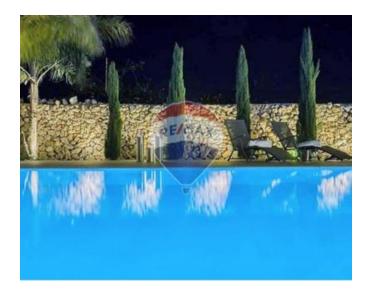

## **Bungalow Detached - For Sale - Rabat**

Buskett - A one of a kind Bungalow located on the outskirts enjoying privacy and country views finished to perfection and the highest levels of craftsmanship. The ambiance is one of true elegance and luxury designer finishes throughout. This Bungalow features LED designer lighting, state-of the art under floor heating, Carrera marble throughout and stucco finishes, beautiful terrace overlooking the large Pool and extensive garden featuring 300 year old Spanish olive trees. Internally, the property has been designed to offer the utmost of comfort and functionality. On entering the property, one will find a comfortable reception area leading onto a large living room, sizable kitchen and dining room all overlooking great views and a generous patio. On this level one will also find 3 double bedrooms all with en-suite, main having a full bath & shower. On the same level, one will also find a guest-toilet, pantry as well as a kitchen. On the upper level, a library/study or additional bedroom with a terrace overlooking the garden and magnificent country-side views of Buskett. At basement level, a large games room, wine cellar, relaxation area where one could also fit a sauna. The property includes also a one car garage with patio and drive- in that can park an additional 5 cars front garden. Property is set on 1,150 sq/metres of land with option for another 400 sq/metres.

#### **Features**

- ✓ Kitchen/Dinette
- Entrance Hall
- Water Utility
- Gypsum Plastering
- ✓ A/C
- ✓ Wi-Fi
- ✓ Pool
- Court Yard
- Deck
- ✓ Pool Deck

- En Suite
- Marble Floor
- Electricity Utility
- PVC Piping
- Skirting
- ✓ Double Glazed
- Yard
- ✓ Well
- Garden
- ✓ Satellite / TV/ Cable