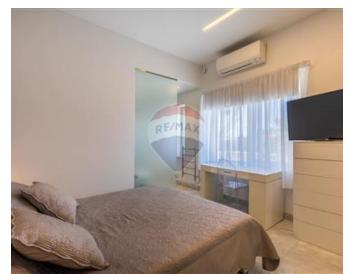

## **Bungalow Detached - For Sale - Rabat**

Buskett - A one of a kind Bungalow located on the outskirts enjoying privacy and country views finished to perfection and the highest levels of craftsmanship. The ambiance is one of true elegance and luxury designer finishes throughout. This Bungalow features LED designer lighting, state-of the art under floor heating, Carrera marble throughout and stucco finishes, beautiful terrace overlooking the large Pool and extensive garden featuring 300 year old Spanish olive trees. Internally, the property has been designed to offer the utmost of comfort and functionality. On entering the property, one will find a comfortable reception area leading onto a large living room, sizable kitchen and dining room all overlooking great views and a generous patio. On this level one will also find 3 double bedrooms all with en-suite, main having a full bath & shower. On the same level, one will also find a guest-toilet, pantry as well as a kitchen. On the upper level, a library/study or additional bedroom with a terrace overlooking the garden and magnificent country-side views of Buskett. At basement level, a large games room, wine cellar, relaxation area where one could also fit a sauna. The property includes also a one car garage with patio and drive- in that can park an additional 5 cars front garden. Property is set on 1,150 sq/metres of land with option for another 400 sq/metres.

### Rooms

- Games Room : 8 x 7.5 m (60 m2)
- ✓ Basement : 4 x 5 m (20 m2)
- ✓ Double Bedroom : 5.5 x 5 m (27.5 m2)
- ✓ Bathroom Ensuite : 4 x 1.5 m (6 m2)
- ✓ Double Bedroom : 4 x 4 m (16 m2)
- ✓ Bathroom Ensuite : 2 x 2 m (4 m2)
- ✓ Single Bedroom : 5 x 3 m (15 m2)
- ✓ Dining: 4.5 x 3.5 m (15.75 m2)
- ✓ Kitchen: 5 x 4 m (20 m2)
- ✓ Living : 5.5 x 4 m (22 m2)
- ✓ Hall: 4 x 3 m (12 m2)
- ✓ Hallway : 11 x 2 m (22 m2)
- ✓ Box Room : 3 x 2 m (6 m2)
- ✓ Guest Toilet : 2 x 2 m (4 m2)
- ✓ Office / Study : 6 x 3 m (18 m²)
- ✓ Garage: 6.5 x 4 m (26 m2)