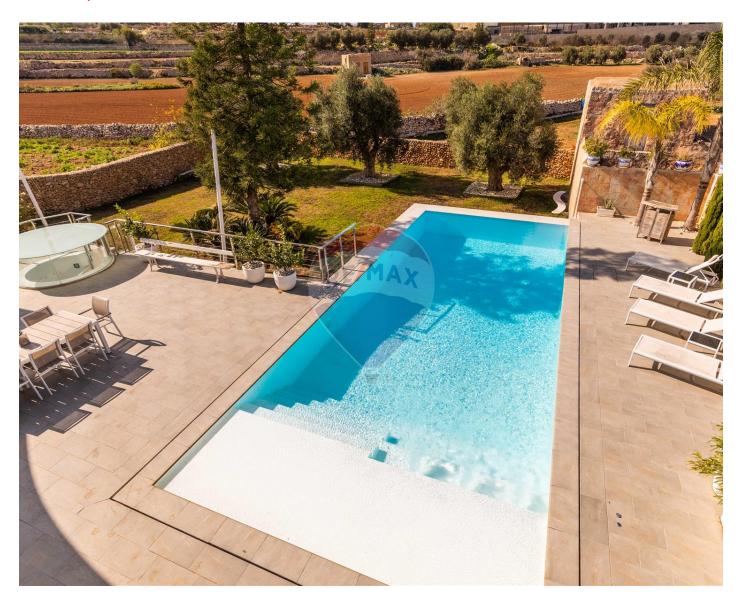

## **Bungalow Detached - For Sale - Rabat**

Buskett - A one of a kind Bungalow located on the outskirts enjoying privacy and country views finished to perfection and the highest levels of craftsmanship. The ambiance is one of true elegance and luxury designer finishes throughout. This Bungalow features LED designer lighting, state-of the art under floor heating, Carrera marble throughout and stucco finishes, beautiful terrace overlooking the large Pool and extensive garden featuring 300 year old Spanish olive trees. Internally, the property has been designed to offer the utmost of comfort and functionality. On entering the property, one will find a comfortable reception area leading onto a large living room, sizable kitchen and dining room all overlooking great views and a generous patio. On this level one will also find 3 double bedrooms all with en-suite, main having a full bath & shower. On the same level, one will also find a guest-toilet, pantry as well as a kitchen. On the upper level, a library/study or additional bedroom with a terrace overlooking the garden and magnificent country-side views of Buskett. At basement level, a large games room, wine cellar, relaxation area where one could also fit a sauna. The property includes also a one car garage with patio and drive- in that can park an additional 5 cars front garden. Property is set on 1,150 sq/metres of land with option for another 400 sq/metres.