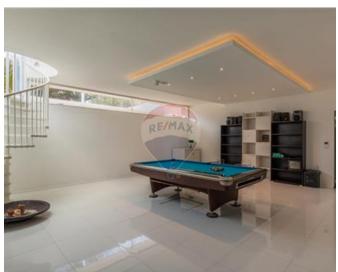

## **Bungalow Detached - For Sale - Rabat**

Buskett - A one of a kind Bungalow located on the outskirts enjoying privacy and country views finished to perfection and the highest levels of craftsmanship. The ambiance is one of true elegance and luxury designer finishes throughout. This Bungalow features LED designer lighting, state-of the art under floor heating, Carrera marble throughout and stucco finishes, beautiful terrace overlooking the large Pool and extensive garden featuring 300 year old Spanish olive trees. Internally, the property has been designed to offer the utmost of comfort and functionality. On entering the property, one will find a comfortable reception area leading onto a large living room, sizable kitchen and dining room all overlooking great views and a generous patio. On this level one will also find 3 double bedrooms all with en-suite, main having a full bath & shower. On the same level, one will also find a guest-toilet, pantry as well as a kitchen. On the upper level, a library/study or additional bedroom with a terrace overlooking the garden and magnificent country-side views of Buskett. At basement level, a large games room, wine cellar, relaxation area where one could also fit a sauna. The property includes also a one car garage with patio and drive- in that can park an additional 5 cars front garden. Property is set on 1,150 sq/metres of land with option for another 400 sq/metres.