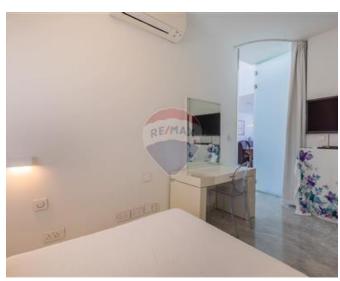

## **Bungalow Detached - For Sale - Rabat**

Buskett - A one of a kind Bungalow located on the outskirts enjoying privacy and country views finished to perfection and the highest levels of craftsmanship. The ambiance is one of true elegance and luxury designer finishes throughout. This Bungalow features LED designer lighting, state-of the art under floor heating, Carrera marble throughout and stucco finishes, beautiful terrace overlooking the large Pool and extensive garden featuring 300 year old Spanish olive trees. Internally, the property has been designed to offer the utmost of comfort and functionality. On entering the property, one will find a comfortable reception area leading onto a large living room, sizable kitchen and dining room all overlooking great views and a generous patio. On this level one will also find 3 double bedrooms all with en-suite, main having a full bath & shower. On the same level, one will also find a guest-toilet, pantry as well as a kitchen. On the upper level, a library/study or additional bedroom with a terrace overlooking the garden and magnificent country-side views of Buskett. At basement level, a large games room, wine cellar, relaxation area where one could also fit a sauna. The property includes also a one car garage with patio and drive- in that can park an additional 5 cars front garden. Property is set on 1,150 sq/metres of land with option for another 400 sq/metres.

### Rooms

- Games Room : 8 x 7.5 m (60 m2)
- ✓ Basement : 4 x 5 m (20 m2)
- ✓ Double Bedroom : 5.5 x 5 m (27.5 m2)
- ✓ Bathroom Ensuite : 4 x 1.5 m (6 m2)
- ✓ Double Bedroom : 4 x 4 m (16 m2)
- ✓ Bathroom Ensuite : 2 x 2 m (4 m2)
- ✓ Single Bedroom : 5 x 3 m (15 m2)
- ✓ Dining: 4.5 x 3.5 m (15.75 m2)
- ✓ Kitchen: 5 x 4 m (20 m2)
- ✓ Living : 5.5 x 4 m (22 m2)
- ✓ Hall: 4 x 3 m (12 m2)
- ✓ Hallway : 11 x 2 m (22 m2)
- ✓ Box Room : 3 x 2 m (6 m2)
- ✓ Guest Toilet : 2 x 2 m (4 m2)
- ✓ Office / Study : 6 x 3 m (18 m²)
- ✓ Garage: 6.5 x 4 m (26 m2)