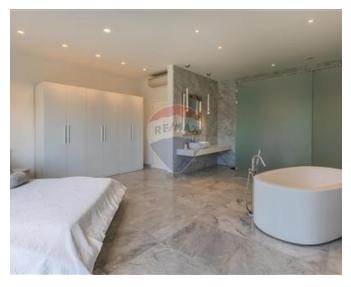

## **Bungalow Detached - For Sale - Rabat**

Buskett - A one of a kind Bungalow located on the outskirts enjoying privacy and country views finished to perfection and the highest levels of craftsmanship. The ambiance is one of true elegance and luxury designer finishes throughout. This Bungalow features LED designer lighting, state-of the art under floor heating, Carrera marble throughout and stucco finishes, beautiful terrace overlooking the large Pool and extensive garden featuring 300 year old Spanish olive trees. Internally, the property has been designed to offer the utmost of comfort and functionality. On entering the property, one will find a comfortable reception area leading onto a large living room, sizable kitchen and dining room all overlooking great views and a generous patio. On this level one will also find 3 double bedrooms all with en-suite, main having a full bath & shower. On the same level, one will also find a guest-toilet, pantry as well as a kitchen. On the upper level, a library/study or additional bedroom with a terrace overlooking the garden and magnificent country-side views of Buskett. At basement level, a large games room, wine cellar, relaxation area where one could also fit a sauna. The property includes also a one car garage with patio and drive- in that can park an additional 5 cars front garden. Property is set on 1,150 sq/metres of land with option for another 400 sq/metres.

### Rooms

- Games Room : 8 x 7.5 m (60 m2)
- ✓ Basement : 4 x 5 m (20 m2)
- ✓ Double Bedroom : 5.5 x 5 m (27.5 m2)
- ✓ Bathroom Ensuite : 4 x 1.5 m (6 m2)
- ✓ Double Bedroom : 4 x 4 m (16 m2)
- ✓ Bathroom Ensuite : 2 x 2 m (4 m2)
- ✓ Single Bedroom : 5 x 3 m (15 m2)
- ✓ Dining: 4.5 x 3.5 m (15.75 m2)
- ✓ Kitchen: 5 x 4 m (20 m2)
- ✓ Living : 5.5 x 4 m (22 m2)
- ✓ Hall: 4 x 3 m (12 m2)
- ✓ Hallway : 11 x 2 m (22 m2)
- ✓ Box Room : 3 x 2 m (6 m2)
- ✓ Guest Toilet : 2 x 2 m (4 m2)
- ✓ Office / Study : 6 x 3 m (18 m²)
- ✓ Garage: 6.5 x 4 m (26 m2)