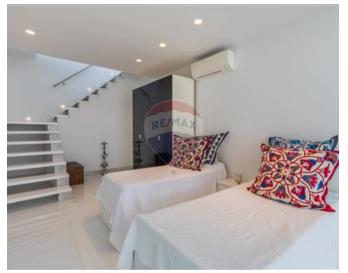

## **Bungalow Detached - For Sale - Rabat**

Buskett - A one of a kind Bungalow located on the outskirts enjoying privacy and country views finished to perfection and the highest levels of craftsmanship. The ambiance is one of true elegance and luxury designer finishes throughout. This Bungalow features LED designer lighting, state-of the art under floor heating, Carrera marble throughout and stucco finishes, beautiful terrace overlooking the large Pool and extensive garden featuring 300 year old Spanish olive trees. Internally, the property has been designed to offer the utmost of comfort and functionality. On entering the property, one will find a comfortable reception area leading onto a large living room, sizable kitchen and dining room all overlooking great views and a generous patio. On this level one will also find 3 double bedrooms all with en-suite, main having a full bath & shower. On the same level, one will also find a guest-toilet, pantry as well as a kitchen. On the upper level, a library/study or additional bedroom with a terrace overlooking the garden and magnificent country-side views of Buskett. At basement level, a large games room, wine cellar, relaxation area where one could also fit a sauna. The property includes also a one car garage with patio and drive- in that can park an additional 5 cars front garden. Property is set on 1,150 sq/metres of land with option for another 400 sq/metres.

### Rooms

- Games Room : 8 x 7.5 m (60 m2)
- ✓ Basement : 4 x 5 m (20 m2)
- ✓ Double Bedroom : 5.5 x 5 m (27.5 m2)
- ✓ Bathroom Ensuite : 4 x 1.5 m (6 m2)
- ✓ Double Bedroom : 4 x 4 m (16 m2)
- ✓ Bathroom Ensuite : 2 x 2 m (4 m2)
- ✓ Single Bedroom : 5 x 3 m (15 m2)
- ✓ Dining: 4.5 x 3.5 m (15.75 m2)
- ✓ Kitchen: 5 x 4 m (20 m2)
- ✓ Living : 5.5 x 4 m (22 m2)
- ✓ Hall: 4 x 3 m (12 m2)
- ✓ Hallway : 11 x 2 m (22 m2)
- ✓ Box Room : 3 x 2 m (6 m2)
- ✓ Guest Toilet : 2 x 2 m (4 m2)
- ✓ Office / Study : 6 x 3 m (18 m²)
- ✓ Garage: 6.5 x 4 m (26 m2)