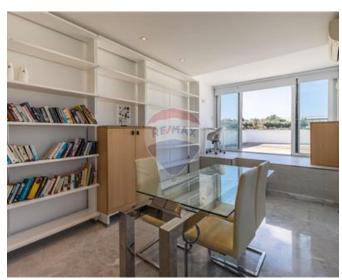

## **Bungalow Detached - For Sale - Rabat**

Buskett - A one of a kind Bungalow located on the outskirts enjoying privacy and country views finished to perfection and the highest levels of craftsmanship. The ambiance is one of true elegance and luxury designer finishes throughout. This Bungalow features LED designer lighting, state-of the art under floor heating, Carrera marble throughout and stucco finishes, beautiful terrace overlooking the large Pool and extensive garden featuring 300 year old Spanish olive trees. Internally, the property has been designed to offer the utmost of comfort and functionality. On entering the property, one will find a comfortable reception area leading onto a large living room, sizable kitchen and dining room all overlooking great views and a generous patio. On this level one will also find 3 double bedrooms all with en-suite, main having a full bath & shower. On the same level, one will also find a guest-toilet, pantry as well as a kitchen. On the upper level, a library/study or additional bedroom with a terrace overlooking the garden and magnificent country-side views of Buskett. At basement level, a large games room, wine cellar, relaxation area where one could also fit a sauna. The property includes also a one car garage with patio and drive- in that can park an additional 5 cars front garden. Property is set on 1,150 sq/metres of land with option for another 400 sq/metres.

### Rooms

- Games Room : 8 x 7.5 m (60 m2)
- ✓ Basement : 4 x 5 m (20 m2)
- ✓ Double Bedroom : 5.5 x 5 m (27.5 m2)
- ✓ Bathroom Ensuite : 4 x 1.5 m (6 m2)
- ✓ Double Bedroom : 4 x 4 m (16 m2)
- ✓ Bathroom Ensuite : 2 x 2 m (4 m2)
- ✓ Single Bedroom : 5 x 3 m (15 m2)
- ✓ Dining: 4.5 x 3.5 m (15.75 m2)
- ✓ Kitchen: 5 x 4 m (20 m2)
- ✓ Living : 5.5 x 4 m (22 m2)
- ✓ Hall: 4 x 3 m (12 m2)
- ✓ Hallway : 11 x 2 m (22 m2)
- ✓ Box Room : 3 x 2 m (6 m2)
- ✓ Guest Toilet : 2 x 2 m (4 m2)
- ✓ Office / Study : 6 x 3 m (18 m²)
- ✓ Garage: 6.5 x 4 m (26 m2)