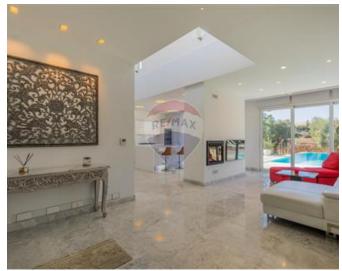

## **Bungalow Detached - For Sale - Rabat**

Buskett - A one of a kind Bungalow located on the outskirts enjoying privacy and country views finished to perfection and the highest levels of craftsmanship. The ambiance is one of true elegance and luxury designer finishes throughout. This Bungalow features LED designer lighting, state-of the art under floor heating, Carrera marble throughout and stucco finishes, beautiful terrace overlooking the large Pool and extensive garden featuring 300 year old Spanish olive trees. Internally, the property has been designed to offer the utmost of comfort and functionality. On entering the property, one will find a comfortable reception area leading onto a large living room, sizable kitchen and dining room all overlooking great views and a generous patio. On this level one will also find 3 double bedrooms all with en-suite, main having a full bath & shower. On the same level, one will also find a guest-toilet, pantry as well as a kitchen. On the upper level, a library/study or additional bedroom with a terrace overlooking the garden and magnificent country-side views of Buskett. At basement level, a large games room, wine cellar, relaxation area where one could also fit a sauna. The property includes also a one car garage with patio and drive- in that can park an additional 5 cars front garden. Property is set on 1,150 sq/metres of land with option for another 400 sq/metres.