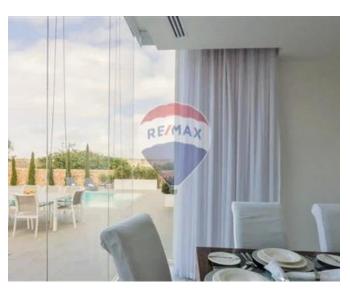

## **Bungalow Detached - For Sale - Rabat**

Buskett - A one of a kind Bungalow located on the outskirts enjoying privacy and country views finished to perfection and the highest levels of craftsmanship. The ambiance is one of true elegance and luxury designer finishes throughout. This Bungalow features LED designer lighting, state-of the art under floor heating, Carrera marble throughout and stucco finishes, beautiful terrace overlooking the large Pool and extensive garden featuring 300 year old Spanish olive trees. Internally, the property has been designed to offer the utmost of comfort and functionality. On entering the property, one will find a comfortable reception area leading onto a large living room, sizable kitchen and dining room all overlooking great views and a generous patio. On this level one will also find 3 double bedrooms all with en-suite, main having a full bath & shower. On the same level, one will also find a guest-toilet, pantry as well as a kitchen. On the upper level, a library/study or additional bedroom with a terrace overlooking the garden and magnificent country-side views of Buskett. At basement level, a large games room, wine cellar, relaxation area where one could also fit a sauna. The property includes also a one car garage with patio and drive- in that can park an additional 5 cars front garden. Property is set on 1,150 sq/metres of land with option for another 400 sq/metres.

### Rooms

- Games Room : 8 x 7.5 m (60 m2)
- ✓ Basement : 4 x 5 m (20 m2)
- ✓ Double Bedroom : 5.5 x 5 m (27.5 m2)
- ✓ Bathroom Ensuite : 4 x 1.5 m (6 m2)
- ✓ Double Bedroom : 4 x 4 m (16 m2)
- ✓ Bathroom Ensuite : 2 x 2 m (4 m2)
- ✓ Single Bedroom : 5 x 3 m (15 m2)
- ✓ Dining: 4.5 x 3.5 m (15.75 m2)
- ✓ Kitchen: 5 x 4 m (20 m2)
- ✓ Living : 5.5 x 4 m (22 m2)
- ✓ Hall: 4 x 3 m (12 m2)
- ✓ Hallway : 11 x 2 m (22 m2)
- ✓ Box Room : 3 x 2 m (6 m2)
- ✓ Guest Toilet : 2 x 2 m (4 m2)
- ✓ Office / Study : 6 x 3 m (18 m²)
- ✓ Garage: 6.5 x 4 m (26 m2)