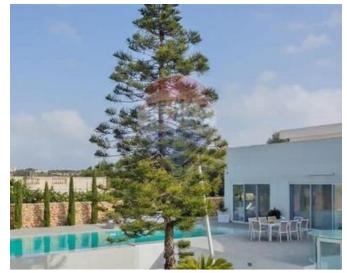

## **Bungalow Detached - For Sale - Rabat**

Buskett - A one of a kind Bungalow located on the outskirts enjoying privacy and country views finished to perfection and the highest levels of craftsmanship. The ambiance is one of true elegance and luxury designer finishes throughout. This Bungalow features LED designer lighting, state-of the art under floor heating, Carrera marble throughout and stucco finishes, beautiful terrace overlooking the large Pool and extensive garden featuring 300 year old Spanish olive trees. Internally, the property has been designed to offer the utmost of comfort and functionality. On entering the property, one will find a comfortable reception area leading onto a large living room, sizable kitchen and dining room all overlooking great views and a generous patio. On this level one will also find 3 double bedrooms all with en-suite, main having a full bath & shower. On the same level, one will also find a guest-toilet, pantry as well as a kitchen. On the upper level, a library/study or additional bedroom with a terrace overlooking the garden and magnificent country-side views of Buskett. At basement level, a large games room, wine cellar, relaxation area where one could also fit a sauna. The property includes also a one car garage with patio and drive- in that can park an additional 5 cars front garden. Property is set on 1,150 sq/metres of land with option for another 400 sq/metres.

#### **Features**

- ✓ Kitchen/Dinette
- Entrance Hall
- Water Utility
- Gypsum Plastering
- ✓ A/C
- ✓ Wi-Fi
- ✓ Pool
- Court Yard
- Deck
- ✓ Pool Deck

- En Suite
- Marble Floor
- Electricity Utility
- PVC Piping
- Skirting
- ✓ Double Glazed
- Yard
- ✓ Well
- Garden
- ✓ Satellite / TV/ Cable