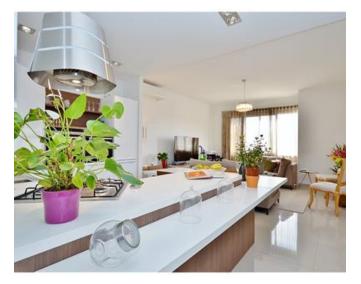

## **Apartment - For Sale - Swieqi**

SWIEQI - Exclusive and excellent Apartment in this most sought for area. Property is forming part of a new block situated on the 3rd floor having open town views and south facing. Modern and finished throughout with an open plan kitchen/ breakfast/ living, 3 double bedrooms, washroom, bathroom, shower room en-suite. It is situated on the 3rd floor and served with lift. Property is ideally located a stone throw away from Spinola Bay, excellent for someone who wants to live in a very good neighborhood and to be close to all amenities or who wants a good investment! A 1 car garage is also included in the price.

## Rooms

- Kitchen/Living/Dining : 8.2 x 4.1 m (33.62 m2)
- Double Bedroom : 3.7 x 3.4 m (12.58 m2)
- Hall : 3.5 x 2.5 m (8.75 m2)
- Bathroom Ensuite : 2.5 x 2.2 m (5.5 m2)
- Bathroom : 3.2 x 1.8 m (5.76 m2)
- Double Bedroom : 4 x 4.5 m (18 m2)
- Double Bedroom : 4.2 x 3.5 m (14.7 m2)
- Laundry : 1 x 3 m (3 m2)