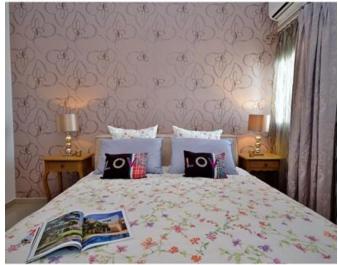

## Rooms

- Kitchen/Living/Dining : 8.2 x 4.1 m (33.62 m2)
- Double Bedroom : 3.7 x 3.4 m (12.58 m2)
- Hall : 3.5 x 2.5 m (8.75 m2)
- Bathroom Ensuite : 2.5 x 2.2 m (5.5 m2)
- Bathroom : 3.2 x 1.8 m (5.76 m2)
- Double Bedroom : 4 x 4.5 m (18 m2)
- Double Bedroom : 4.2 x 3.5 m (14.7 m2)
- Laundry : 1 x 3 m (3 m2)