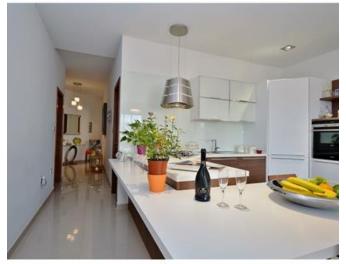

## **Apartment - For Sale - Swieqi**

SWIEQI - Exclusive and excellent Apartment in this most sought for area. Property is forming part of a new block situated on the 3rd floor having open town views and south facing. Modern and finished throughout with an open plan kitchen/ breakfast/ living, 3 double bedrooms, washroom, bathroom, shower room en-suite. It is situated on the 3rd floor and served with lift. Property is ideally located a stone throw away from Spinola Bay, excellent for someone who wants to live in a very good neighborhood and to be close to all amenities or who wants a good investment! A 1 car garage is also included in the price.

## Rooms

- Kitchen/Living/Dining : 8.2 x 4.1 m (33.62 m2)
- Double Bedroom : 3.7 x 3.4 m (12.58 m2)
- Hall : 3.5 x 2.5 m (8.75 m2)
- Bathroom Ensuite : 2.5 x 2.2 m (5.5 m2)
- Bathroom : 3.2 x 1.8 m (5.76 m2)
- Double Bedroom : 4 x 4.5 m (18 m2)
- Double Bedroom : 4.2 x 3.5 m (14.7 m2)
- Laundry : 1 x 3 m (3 m2)