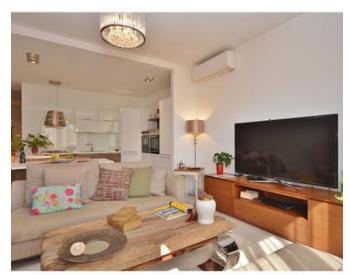

## **Apartment - For Sale - Swieqi**

SWIEQI - Exclusive and excellent Apartment in this most sought for area. Property is forming part of a new block situated on the 3rd floor having open town views and south facing. Modern and finished throughout with an open plan kitchen/ breakfast/ living, 3 double bedrooms, washroom, bathroom, shower room en-suite. It is situated on the 3rd floor and served with lift. Property is ideally located a stone throw away from Spinola Bay, excellent for someone who wants to live in a very good neighborhood and to be close to all amenities or who wants a good investment! A 1 car garage is also included in the price.

## Rooms

- Kitchen/Living/Dining : 8.2 x 4.1 m (33.62 m2)
- Double Bedroom : 3.7 x 3.4 m (12.58 m2)
- Hall : 3.5 x 2.5 m (8.75 m2)
- Bathroom Ensuite : 2.5 x 2.2 m (5.5 m2)
- Bathroom : 3.2 x 1.8 m (5.76 m2)
- Double Bedroom : 4 x 4.5 m (18 m2)
- Double Bedroom : 4.2 x 3.5 m (14.7 m2)
- Laundry : 1 x 3 m (3 m2)