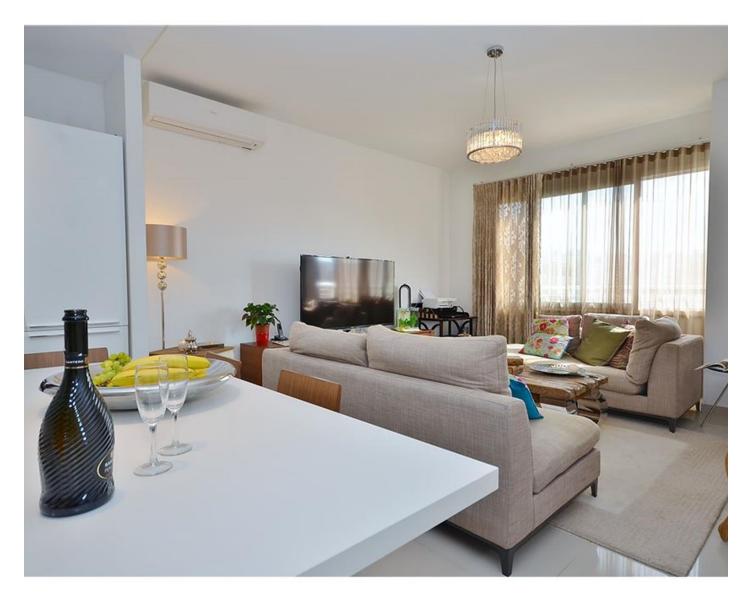

## **Apartment - For Sale - Swieqi**

SWIEQI - Exclusive and excellent Apartment in this most sought for area. Property is forming part of a new block situated on the 3rd floor having open town views and south facing. Modern and finished throughout with an open plan kitchen/ breakfast/ living, 3 double bedrooms, washroom, bathroom, shower room en-suite. It is situated on the 3rd floor and served with lift. Property is ideally located a stone throw away from Spinola Bay, excellent for someone who wants to live in a very good neighborhood and to be close to all amenities or who wants a good investment! A 1 car garage is also included in the price.

## Rooms

- Kitchen/Living/Dining : 8.2 x 4.1 m (33.62 m2)
- Double Bedroom : 3.7 x 3.4 m (12.58 m2)
- Hall : 3.5 x 2.5 m (8.75 m2)
- Bathroom Ensuite : 2.5 x 2.2 m (5.5 m2)
- Bathroom : 3.2 x 1.8 m (5.76 m2)
- Double Bedroom : 4 x 4.5 m (18 m2)
- Double Bedroom : 4.2 x 3.5 m (14.7 m2)
- Laundry : 1 x 3 m (3 m2)