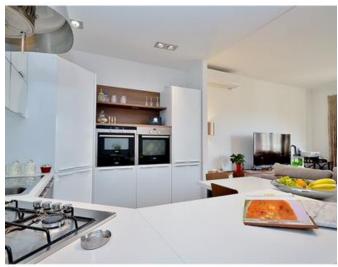

## **Apartment - For Sale - Swieqi**

SWIEQI - Exclusive and excellent Apartment in this most sought for area. Property is forming part of a new block situated on the 3rd floor having open town views and south facing. Modern and finished throughout with an open plan kitchen/ breakfast/ living, 3 double bedrooms, washroom, bathroom, shower room en-suite. It is situated on the 3rd floor and served with lift. Property is ideally located a stone throw away from Spinola Bay, excellent for someone who wants to live in a very good neighborhood and to be close to all amenities or who wants a good investment! A 1 car garage is also included in the price.

## Rooms

- Kitchen/Living/Dining : 8.2 x 4.1 m (33.62 m2)
- Double Bedroom : 3.7 x 3.4 m (12.58 m2)
- Hall : 3.5 x 2.5 m (8.75 m2)
- Bathroom Ensuite : 2.5 x 2.2 m (5.5 m2)
- Bathroom : 3.2 x 1.8 m (5.76 m2)
- Double Bedroom : 4 x 4.5 m (18 m2)
- Double Bedroom : 4.2 x 3.5 m (14.7 m2)
- Laundry : 1 x 3 m (3 m2)