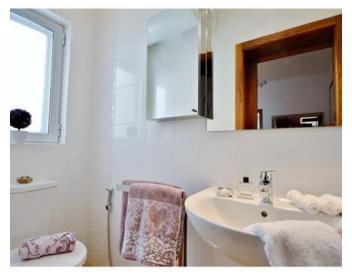

## Rooms

- Kitchen/Living/Dining : 8.2 x 4.1 m (33.62 m2)
- Double Bedroom : 3.7 x 3.4 m (12.58 m2)
- Hall : 3.5 x 2.5 m (8.75 m2)
- Bathroom Ensuite : 2.5 x 2.2 m (5.5 m2)
- Bathroom : 3.2 x 1.8 m (5.76 m2)
- Double Bedroom : 4 x 4.5 m (18 m2)
- Double Bedroom : 4.2 x 3.5 m (14.7 m2)
- Laundry : 1 x 3 m (3 m2)