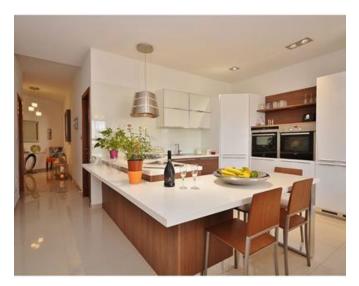

## **Apartment - For Sale - Swieqi**

SWIEQI - Exclusive and excellent Apartment in this most sought for area. Property is forming part of a new block situated on the 3rd floor having open town views and south facing. Modern and finished throughout with an open plan kitchen/ breakfast/ living, 3 double bedrooms, washroom, bathroom, shower room en-suite. It is situated on the 3rd floor and served with lift. Property is ideally located a stone throw away from Spinola Bay, excellent for someone who wants to live in a very good neighborhood and to be close to all amenities or who wants a good investment! A 1 car garage is also included in the price.

## Rooms

- Kitchen/Living/Dining : 8.2 x 4.1 m (33.62 m2)
- Double Bedroom : 3.7 x 3.4 m (12.58 m2)
- Hall : 3.5 x 2.5 m (8.75 m2)
- Bathroom Ensuite : 2.5 x 2.2 m (5.5 m2)
- Bathroom : 3.2 x 1.8 m (5.76 m2)
- Double Bedroom : 4 x 4.5 m (18 m2)
- Double Bedroom : 4.2 x 3.5 m (14.7 m2)
- Laundry : 1 x 3 m (3 m2)