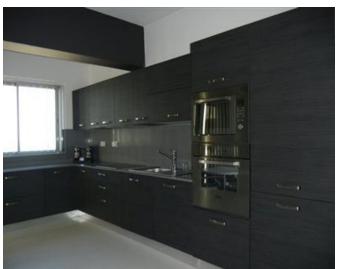

## **Apartment - For Rent - Sliema**

New on the market. DESIGNER APARTMENT forming part of this prestigious and most sought after development. Accommodation is bright and spacious and comprises of an entrance hall, an open plan kitchen / living / dining, two bedrooms, two bathrooms (one en suite), a laundry room and box room. This property overlooks the Pjazza and enjoys open sea views, it is finished to the highest of standards and includes all amenities, as well as two car underlying garage. Good value for money, viewings are highly recommended.

### Rooms

- ✓ Single Bedroom : 0 x 0 m (0 m2)
- Kitchen/Living/Dining: 0 x 0 m (0 m2)
- ✓ Single Bedroom : 0 x 0 m (0 m2)
- ✓ Bathroom Ensuite : 0 x 0 m (0 m2)
- Garage: 0 x 0 m (0 m2)
- ✓ Bathroom : 0 x 0 m (0 m2)
- Hall: 0 x 0 m (0 m2)