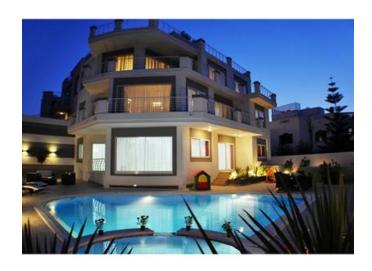

# Villa Semi-detached - For Rent - Swieqi

Stunning 7 bedroom villa, tastefully finished with all modern comforts, located in the prime position of High Ridge in the central areas of Malta. This property accomodates comfortably 10 persons, however can occupy up to 18 guests. Aired with natural light this villa comprises of a welcoming hall, fully equipped modern kitchen combined with 50 inch TV/Lounge area, dining area having a wide fronted terrace overlooking pool and unobstructed sea view. 7 bedrooms, (2 Master bedrooms with ensuite), 3 bathrooms, games room, childrens play area, a large sized swimming pool with jacuzzi, outdoor dining and BBQ area. A wide fronted roof terrace for al fresco dining, enjoying a nice dinner by sunset or a cup of coffee by sunrise feeling the cool breeze coming over from sea. Nearby towns for entertainment and shopping are in Sliema, St.Julians offering clubs, cinema, restaurants, pubs, children's recreation area, lovely walks by the Spinola promenade, sandy/rocky beaches, shopping malls. This villa is semi detached, beautifully built properties, perfect for wedding planners or for large family groups.

# **Gallery**