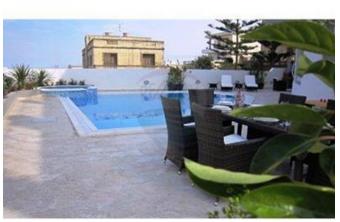

# Villa Semi-detached - For Rent - Swieqi

Stunning 7 bedroom villa, tastefully finished with all modern comforts, located in the prime position of High Ridge in the central areas of Malta. This property accomodates comfortably 10 persons, however can occupy up to 18 guests. Aired with natural light this villa comprises of a welcoming hall, fully equipped modern kitchen combined with 50 inch TV/Lounge area, dining area having a wide fronted terrace overlooking pool and unobstructed sea view. 7 bedrooms, (2 Master bedrooms with ensuite), 3 bathrooms, games room, childrens play area, a large sized swimming pool with jacuzzi, outdoor dining and BBQ area. A wide fronted roof terrace for al fresco dining, enjoying a nice dinner by sunset or a cup of coffee by sunrise feeling the cool breeze coming over from sea. Nearby towns for entertainment and shopping are in Sliema, St.Julians offering clubs, cinema, restaurants, pubs, children's recreation area, lovely walks by the Spinola promenade, sandy/rocky beaches, shopping malls. This villa is semi detached, beautifully built properties, perfect for wedding planners or for large family groups.

## **Features**

- Kitchen/Dinette
- Entrance Hall
- ✓ A/C
- Terrace
- Balcony
- ✓ Satellite / TV/ Cable

- En Suite
- Gypsum Plastering
- ✓ Pool
- Air Space
- Roof Terrace