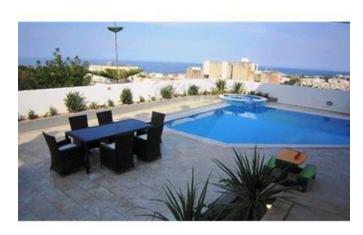

# Villa Semi-detached - For Rent - Swieqi

Stunning 7 bedroom villa, tastefully finished with all modern comforts, located in the prime position of High Ridge in the central areas of Malta. This property accomodates comfortably 10 persons, however can occupy up to 18 guests. Aired with natural light this villa comprises of a welcoming hall, fully equipped modern kitchen combined with 50 inch TV/Lounge area, dining area having a wide fronted terrace overlooking pool and unobstructed sea view. 7 bedrooms, (2 Master bedrooms with ensuite), 3 bathrooms, games room, childrens play area, a large sized swimming pool with jacuzzi, outdoor dining and BBQ area. A wide fronted roof terrace for al fresco dining, enjoying a nice dinner by sunset or a cup of coffee by sunrise feeling the cool breeze coming over from sea. Nearby towns for entertainment and shopping are in Sliema, St.Julians offering clubs, cinema, restaurants, pubs, children's recreation area, lovely walks by the Spinola promenade, sandy/rocky beaches, shopping malls. This villa is semi detached, beautifully built properties, perfect for wedding planners or for large family groups.