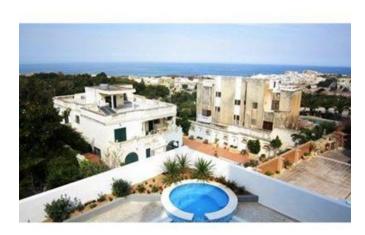

# Villa Semi-detached - For Rent - Swieqi

Stunning 7 bedroom villa, tastefully finished with all modern comforts, located in the prime position of High Ridge in the central areas of Malta. This property accomodates comfortably 10 persons, however can occupy up to 18 guests. Aired with natural light this villa comprises of a welcoming hall, fully equipped modern kitchen combined with 50 inch TV/Lounge area, dining area having a wide fronted terrace overlooking pool and unobstructed sea view. 7 bedrooms, (2 Master bedrooms with ensuite), 3 bathrooms, games room, childrens play area, a large sized swimming pool with jacuzzi, outdoor dining and BBQ area. A wide fronted roof terrace for al fresco dining, enjoying a nice dinner by sunset or a cup of coffee by sunrise feeling the cool breeze coming over from sea. Nearby towns for entertainment and shopping are in Sliema, St.Julians offering clubs, cinema, restaurants, pubs, children's recreation area, lovely walks by the Spinola promenade, sandy/rocky beaches, shopping malls. This villa is semi detached, beautifully built properties, perfect for wedding planners or for large family groups.