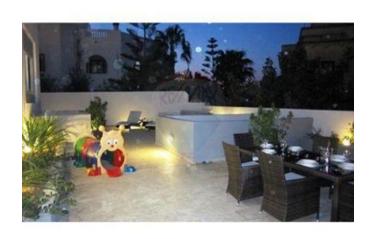

# Villa Semi-detached - For Rent - Swieqi

Stunning 7 bedroom villa, tastefully finished with all modern comforts, located in the prime position of High Ridge in the central areas of Malta. This property accomodates comfortably 10 persons, however can occupy up to 18 guests. Aired with natural light this villa comprises of a welcoming hall, fully equipped modern kitchen combined with 50 inch TV/Lounge area, dining area having a wide fronted terrace overlooking pool and unobstructed sea view. 7 bedrooms, (2 Master bedrooms with ensuite), 3 bathrooms, games room, childrens play area, a large sized swimming pool with jacuzzi, outdoor dining and BBQ area. A wide fronted roof terrace for al fresco dining, enjoying a nice dinner by sunset or a cup of coffee by sunrise feeling the cool breeze coming over from sea. Nearby towns for entertainment and shopping are in Sliema, St.Julians offering clubs, cinema, restaurants, pubs, children's recreation area, lovely walks by the Spinola promenade, sandy/rocky beaches, shopping malls. This villa is semi detached, beautifully built properties, perfect for wedding planners or for large family groups.

## **Features**

- Kitchen/Dinette
- Entrance Hall
- ✓ A/C
- Terrace
- Balcony
- ✓ Satellite / TV/ Cable

- En Suite
- Gypsum Plastering
- ✓ Pool
- Air Space
- Roof Terrace