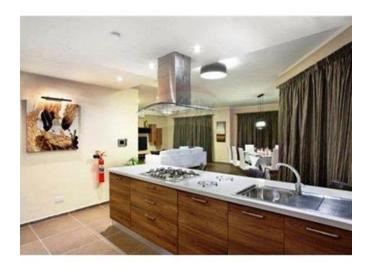

# Villa Semi-detached - For Rent - Swieqi

Stunning 7 bedroom villa, tastefully finished with all modern comforts, located in the prime position of High Ridge in the central areas of Malta. This property accomodates comfortably 10 persons, however can occupy up to 18 guests. Aired with natural light this villa comprises of a welcoming hall, fully equipped modern kitchen combined with 50 inch TV/Lounge area, dining area having a wide fronted terrace overlooking pool and unobstructed sea view. 7 bedrooms, (2 Master bedrooms with ensuite), 3 bathrooms, games room, childrens play area, a large sized swimming pool with jacuzzi, outdoor dining and BBQ area. A wide fronted roof terrace for al fresco dining, enjoying a nice dinner by sunset or a cup of coffee by sunrise feeling the cool breeze coming over from sea. Nearby towns for entertainment and shopping are in Sliema, St.Julians offering clubs, cinema, restaurants, pubs, children's recreation area, lovely walks by the Spinola promenade, sandy/rocky beaches, shopping malls. This villa is semi detached, beautifully built properties, perfect for wedding planners or for large family groups.