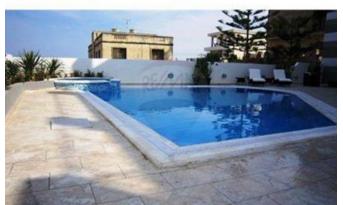

# Villa Semi-detached - For Rent - Swieqi

Stunning 7 bedroom villa, tastefully finished with all modern comforts, located in the prime position of High Ridge in the central areas of Malta. This property accomodates comfortably 10 persons, however can occupy up to 18 guests. Aired with natural light this villa comprises of a welcoming hall, fully equipped modern kitchen combined with 50 inch TV/Lounge area, dining area having a wide fronted terrace overlooking pool and unobstructed sea view. 7 bedrooms, (2 Master bedrooms with ensuite), 3 bathrooms, games room, childrens play area, a large sized swimming pool with jacuzzi, outdoor dining and BBQ area. A wide fronted roof terrace for al fresco dining, enjoying a nice dinner by sunset or a cup of coffee by sunrise feeling the cool breeze coming over from sea. Nearby towns for entertainment and shopping are in Sliema, St.Julians offering clubs, cinema, restaurants, pubs, children's recreation area, lovely walks by the Spinola promenade, sandy/rocky beaches, shopping malls. This villa is semi detached, beautifully built properties, perfect for wedding planners or for large family groups.