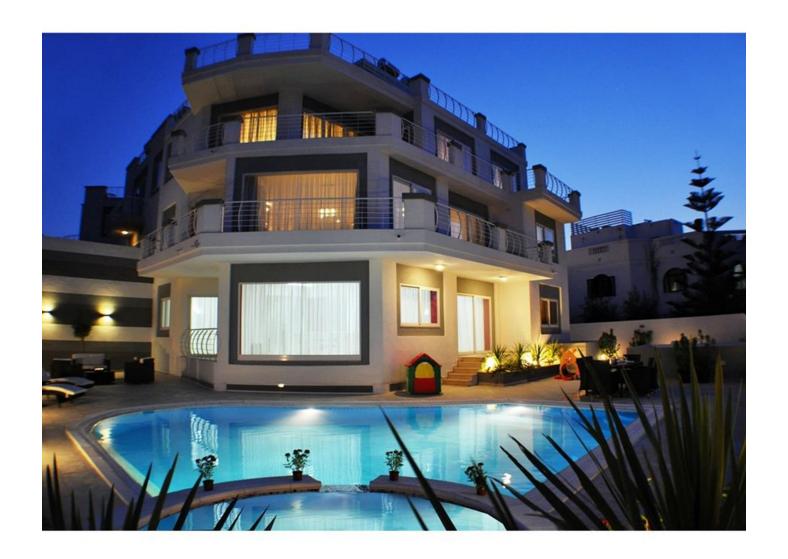

# Villa Semi-detached - For Rent - Swieqi

Stunning 7 bedroom villa, tastefully finished with all modern comforts, located in the prime position of High Ridge in the central areas of Malta. This property accomodates comfortably 10 persons, however can occupy up to 18 guests. Aired with natural light this villa comprises of a welcoming hall, fully equipped modern kitchen combined with 50 inch TV/Lounge area, dining area having a wide fronted terrace overlooking pool and unobstructed sea view. 7 bedrooms, (2 Master bedrooms with ensuite), 3 bathrooms, games room, childrens play area, a large sized swimming pool with jacuzzi, outdoor dining and BBQ area. A wide fronted roof terrace for al fresco dining, enjoying a nice dinner by sunset or a cup of coffee by sunrise feeling the cool breeze coming over from sea. Nearby towns for entertainment and shopping are in Sliema, St.Julians offering clubs, cinema, restaurants, pubs, children's recreation area, lovely walks by the Spinola promenade, sandy/rocky beaches, shopping malls. This villa is semi detached, beautifully built properties, perfect for wedding planners or for large family groups.