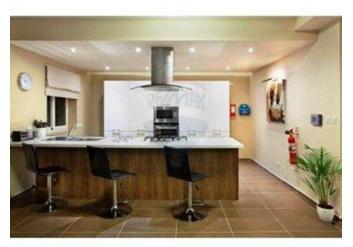

# Villa Semi-detached - For Rent - Swieqi

Stunning 7 bedroom villa, tastefully finished with all modern comforts, located in the prime position of High Ridge in the central areas of Malta. This property accomodates comfortably 10 persons, however can occupy up to 18 guests. Aired with natural light this villa comprises of a welcoming hall, fully equipped modern kitchen combined with 50 inch TV/Lounge area, dining area having a wide fronted terrace overlooking pool and unobstructed sea view. 7 bedrooms, (2 Master bedrooms with ensuite), 3 bathrooms, games room, childrens play area, a large sized swimming pool with jacuzzi, outdoor dining and BBQ area. A wide fronted roof terrace for al fresco dining, enjoying a nice dinner by sunset or a cup of coffee by sunrise feeling the cool breeze coming over from sea. Nearby towns for entertainment and shopping are in Sliema, St.Julians offering clubs, cinema, restaurants, pubs, children's recreation area, lovely walks by the Spinola promenade, sandy/rocky beaches, shopping malls. This villa is semi detached, beautifully built properties, perfect for wedding planners or for large family groups.