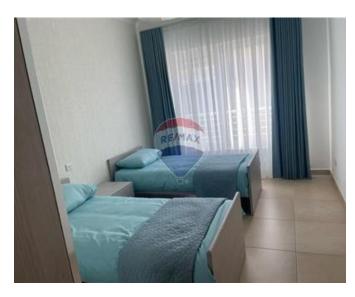

## **Apartment - For Sale - Sliema**

Sliema (Tigne' area) - A seventh floor apartment in a new development having breathtaking open sea views. Measuring circa 193sqm of which 165sqm is internal and 28sqm is terrace. Layout is in the form of an open plan kitchen/sitting/dining, three bedrooms, two bathrooms, a guest toilet as well as a laundry room with drying area. This apartment is being sold highly finished. Optional car spaces are available in the block. Early viewing is recommended.

#### Rooms

Shower Ensuite : 1.7 x 1.5 m (2.55 m2)

Laundry: 1.2 x 1.2 m (1.44 m2)

✓ Bathroom : 1.5 x 2 m (3 m2)

✓ Double Bedroom : 4.5 x 2.5 m (11.25 m2)

✓ Double Bedroom : 3 x 2.5 m (7.5 m2)

Double Bedroom : 2.5 x 3.5 m (8.75 m2)