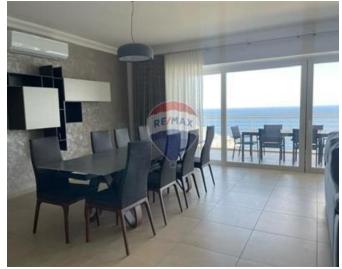

## **Apartment - For Sale - Sliema**

Sliema (Tigne' area) - A seventh floor apartment in a new development having breathtaking open sea views. Measuring circa 193sqm of which 165sqm is internal and 28sqm is terrace. Layout is in the form of an open plan kitchen/sitting/dining, three bedrooms, two bathrooms, a guest toilet as well as a laundry room with drying area. This apartment is being sold highly finished. Optional car spaces are available in the block. Early viewing is recommended.

Kitchen/Living/Dining: 6 x 6 m (36 m2)

Guest Toilet: 1 x 2 m (2 m2)