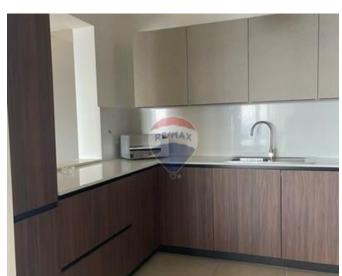

## **Apartment - For Sale - Sliema**

Sliema (Tigne' area) - A seventh floor apartment in a new development having breathtaking open sea views. Measuring circa 193sqm of which 165sqm is internal and 28sqm is terrace. Layout is in the form of an open plan kitchen/sitting/dining, three bedrooms, two bathrooms, a guest toilet as well as a laundry room with drying area. This apartment is being sold highly finished. Optional car spaces are available in the block. Early viewing is recommended.

Kitchen/Living/Dining: 6 x 6 m (36 m2)

Guest Toilet: 1 x 2 m (2 m2)