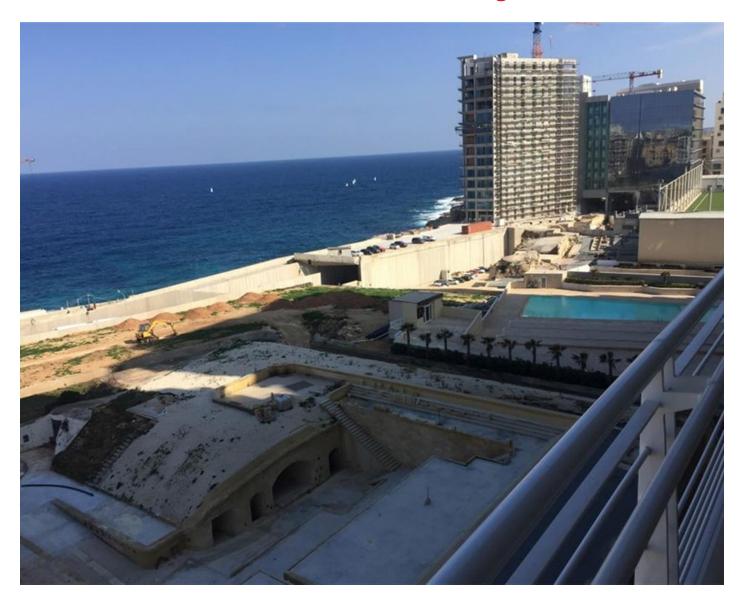

## **Apartment - For Sale - Sliema**

Sliema (Tigne' area) - A seventh floor apartment in a new development having breathtaking open sea views. Measuring circa 193sqm of which 165sqm is internal and 28sqm is terrace. Layout is in the form of an open plan kitchen/sitting/dining, three bedrooms, two bathrooms, a guest toilet as well as a laundry room with drying area. This apartment is being sold highly finished. Optional car spaces are available in the block. Early viewing is recommended.