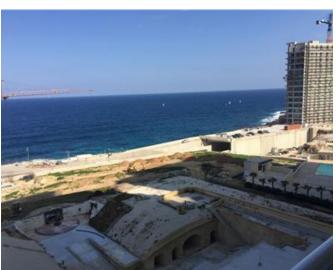

## **Apartment - For Sale - Sliema**

Sliema (Tigne' area) - A seventh floor apartment in a new development having breathtaking open sea views. Measuring circa 193sqm of which 165sqm is internal and 28sqm is terrace. Layout is in the form of an open plan kitchen/sitting/dining, three bedrooms, two bathrooms, a guest toilet as well as a laundry room with drying area. This apartment is being sold highly finished. Optional car spaces are available in the block. Early viewing is recommended.