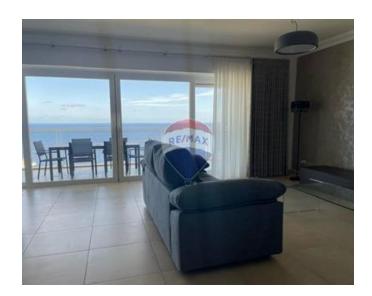

## **Apartment - For Sale - Sliema**

Sliema (Tigne' area) - A seventh floor apartment in a new development having breathtaking open sea views. Measuring circa 193sqm of which 165sqm is internal and 28sqm is terrace. Layout is in the form of an open plan kitchen/sitting/dining, three bedrooms, two bathrooms, a guest toilet as well as a laundry room with drying area. This apartment is being sold highly finished. Optional car spaces are available in the block. Early viewing is recommended.

### **Features**

Ceramic Floor

Video Hall Porter

Parquet Floor

Terrace