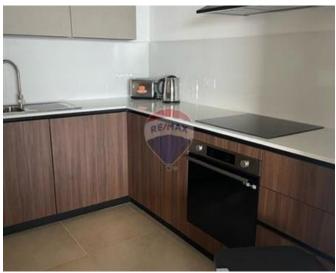

## **Apartment - For Sale - Sliema**

Sliema (Tigne' area) - A seventh floor apartment in a new development having breathtaking open sea views. Measuring circa 193sqm of which 165sqm is internal and 28sqm is terrace. Layout is in the form of an open plan kitchen/sitting/dining, three bedrooms, two bathrooms, a guest toilet as well as a laundry room with drying area. This apartment is being sold highly finished. Optional car spaces are available in the block. Early viewing is recommended.

Kitchen/Living/Dining: 6 x 6 m (36 m2)

Guest Toilet: 1 x 2 m (2 m2)