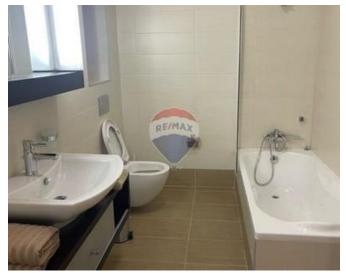

#### Rooms

Shower Ensuite : 1.7 x 1.5 m (2.55 m2)

Laundry: 1.2 x 1.2 m (1.44 m2)

✓ Bathroom : 1.5 x 2 m (3 m2)

✓ Double Bedroom : 4.5 x 2.5 m (11.25 m2)

✓ Double Bedroom : 3 x 2.5 m (7.5 m2)

Double Bedroom : 2.5 x 3.5 m (8.75 m2)