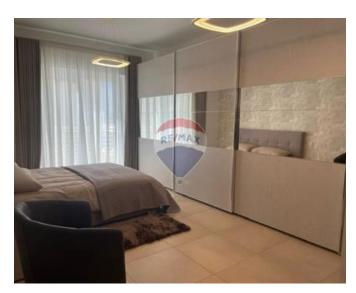

## **Apartment - For Sale - Sliema**

Sliema (Tigne' area) - A seventh floor apartment in a new development having breathtaking open sea views. Measuring circa 193sqm of which 165sqm is internal and 28sqm is terrace. Layout is in the form of an open plan kitchen/sitting/dining, three bedrooms, two bathrooms, a guest toilet as well as a laundry room with drying area. This apartment is being sold highly finished. Optional car spaces are available in the block. Early viewing is recommended.

#### Rooms

Shower Ensuite : 1.7 x 1.5 m (2.55 m2)

Laundry: 1.2 x 1.2 m (1.44 m2)

✓ Bathroom : 1.5 x 2 m (3 m2)

✓ Double Bedroom : 4.5 x 2.5 m (11.25 m2)

✓ Double Bedroom : 3 x 2.5 m (7.5 m2)

Double Bedroom : 2.5 x 3.5 m (8.75 m2)