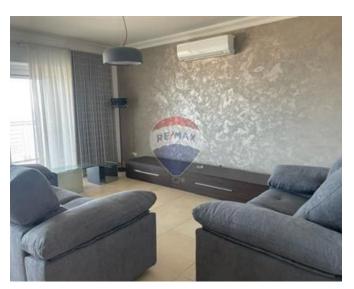

## **Apartment - For Sale - Sliema**

Sliema (Tigne' area) - A seventh floor apartment in a new development having breathtaking open sea views. Measuring circa 193sqm of which 165sqm is internal and 28sqm is terrace. Layout is in the form of an open plan kitchen/sitting/dining, three bedrooms, two bathrooms, a guest toilet as well as a laundry room with drying area. This apartment is being sold highly finished. Optional car spaces are available in the block. Early viewing is recommended.

### **Features**

Ceramic Floor

Video Hall Porter

Parquet Floor

Terrace