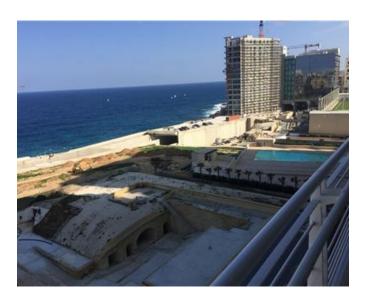

## **Apartment - For Sale - Sliema**

Sliema (Tigne' area) - A seventh floor apartment in a new development having breathtaking open sea views. Measuring circa 193sqm of which 165sqm is internal and 28sqm is terrace. Layout is in the form of an open plan kitchen/sitting/dining, three bedrooms, two bathrooms, a guest toilet as well as a laundry room with drying area. This apartment is being sold highly finished. Optional car spaces are available in the block. Early viewing is recommended.