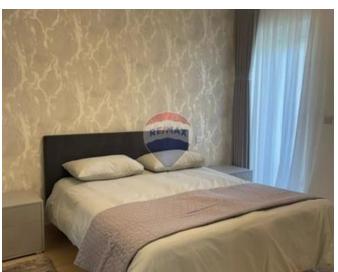

## **Apartment - For Sale - Sliema**

Sliema (Tigne' area) - A seventh floor apartment in a new development having breathtaking open sea views. Measuring circa 193sqm of which 165sqm is internal and 28sqm is terrace. Layout is in the form of an open plan kitchen/sitting/dining, three bedrooms, two bathrooms, a guest toilet as well as a laundry room with drying area. This apartment is being sold highly finished. Optional car spaces are available in the block. Early viewing is recommended.

#### Rooms

Shower Ensuite : 1.7 x 1.5 m (2.55 m2)

Laundry: 1.2 x 1.2 m (1.44 m2)

✓ Bathroom : 1.5 x 2 m (3 m2)

✓ Double Bedroom : 4.5 x 2.5 m (11.25 m2)

✓ Double Bedroom : 3 x 2.5 m (7.5 m2)

Double Bedroom : 2.5 x 3.5 m (8.75 m2)