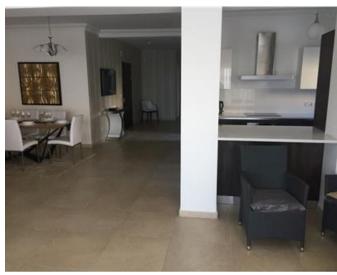

## **Apartment - For Sale - Sliema**

Sliema (Tigne' area) - A first floor three bedroom apartment in a new development having open sea views. Measuring 211SQM in total of which 173SQM internal and 38SQM terrace. Layout is in the form of an open plan kitchen/sitting/dining two bathrooms guest toilet and laundry room with drying area. This apartment is being sold highly finished. Optional car spaces are available in the block.

Kitchen/Living/Dining: 6 x 6 m (36 m2)

Guest Toilet: 1 x 2 m (2 m2)