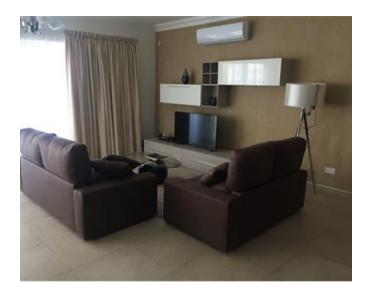

## **Apartment - For Sale - Sliema**

Sliema (Tigne' area) - A first floor three bedroom apartment in a new development having open sea views. Measuring 211SQM in total of which 173SQM internal and 38SQM terrace. Layout is in the form of an open plan kitchen/sitting/dining two bathrooms guest toilet and laundry room with drying area. This apartment is being sold highly finished. Optional car spaces are available in the block.