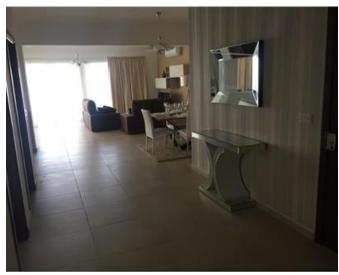

## **Apartment - For Sale - Sliema**

Sliema (Tigne' area) - A first floor three bedroom apartment in a new development having open sea views. Measuring 211SQM in total of which 173SQM internal and 38SQM terrace. Layout is in the form of an open plan kitchen/sitting/dining two bathrooms guest toilet and laundry room with drying area. This apartment is being sold highly finished. Optional car spaces are available in the block.

Kitchen/Living/Dining: 6 x 6 m (36 m2)

Guest Toilet: 1 x 2 m (2 m2)