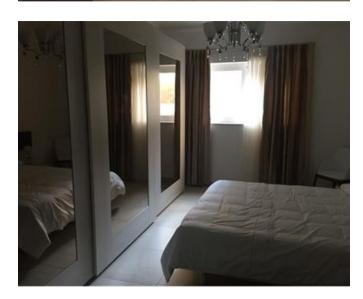

#### Rooms

✓ Double Bedroom : 3 x 2.5 m (7.5 m2)

Laundry: 1.2 x 1.2 m (1.44 m2)

Double Bedroom : 2.5 x 3.5 m (8.75 m2)

Shower Ensuite : 1.7 x 1.5 m (2.55 m2)

✓ Double Bedroom : 4.5 x 2.5 m (11.25 m2)

✓ Bathroom : 1.5 x 2 m (3 m2)