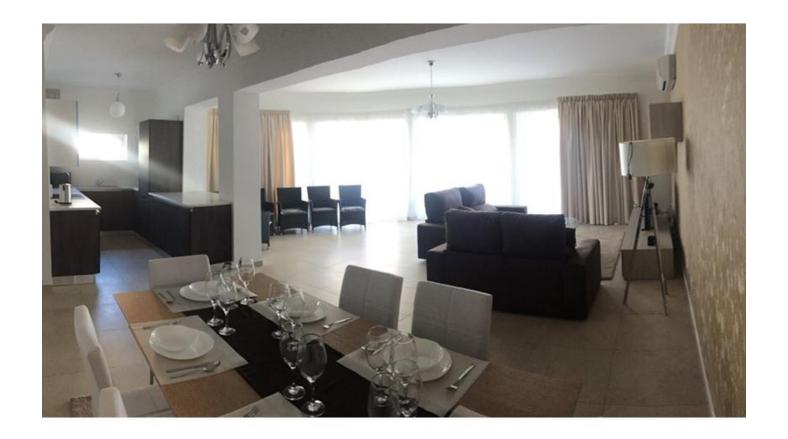

## **Apartment - For Sale - Sliema**

Sliema (Tigne' area) - A first floor three bedroom apartment in a new development having open sea views. Measuring 211SQM in total of which 173SQM internal and 38SQM terrace. Layout is in the form of an open plan kitchen/sitting/dining two bathrooms guest toilet and laundry room with drying area. This apartment is being sold highly finished. Optional car spaces are available in the block.

Kitchen/Living/Dining: 6 x 6 m (36 m2)

Guest Toilet: 1 x 2 m (2 m2)