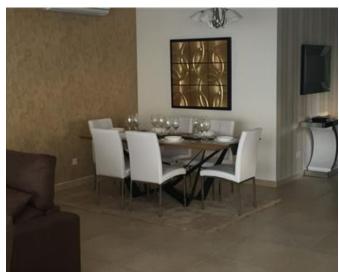

## **Apartment - For Sale - Sliema**

Sliema (Tigne' area) - A first floor three bedroom apartment in a new development having open sea views. Measuring 211SQM in total of which 173SQM internal and 38SQM terrace. Layout is in the form of an open plan kitchen/sitting/dining two bathrooms guest toilet and laundry room with drying area. This apartment is being sold highly finished. Optional car spaces are available in the block.

Kitchen/Living/Dining: 6 x 6 m (36 m2)

Guest Toilet: 1 x 2 m (2 m2)