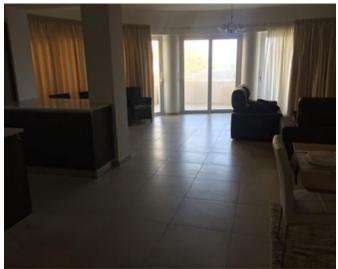

## **Apartment - For Sale - Sliema**

Sliema (Tigne' area) - A first floor three bedroom apartment in a new development having open sea views. Measuring 211SQM in total of which 173SQM internal and 38SQM terrace. Layout is in the form of an open plan kitchen/sitting/dining two bathrooms guest toilet and laundry room with drying area. This apartment is being sold highly finished. Optional car spaces are available in the block.

Kitchen/Living/Dining: 6 x 6 m (36 m2)

Guest Toilet: 1 x 2 m (2 m2)