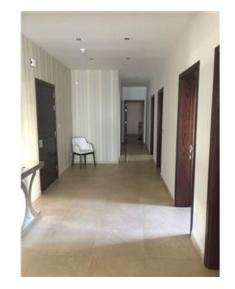

## **Apartment - For Sale - Sliema**

Sliema (Tigne' area) - A first floor three bedroom apartment in a new development having open sea views. Measuring 211SQM in total of which 173SQM internal and 38SQM terrace. Layout is in the form of an open plan kitchen/sitting/dining two bathrooms guest toilet and laundry room with drying area. This apartment is being sold highly finished. Optional car spaces are available in the block.