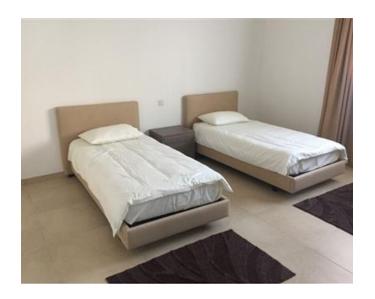

#### Rooms

✓ Double Bedroom : 3 x 2.5 m (7.5 m2)

Laundry: 1.2 x 1.2 m (1.44 m2)

Double Bedroom : 2.5 x 3.5 m (8.75 m2)

Shower Ensuite : 1.7 x 1.5 m (2.55 m2)

✓ Double Bedroom : 4.5 x 2.5 m (11.25 m2)

✓ Bathroom : 1.5 x 2 m (3 m2)