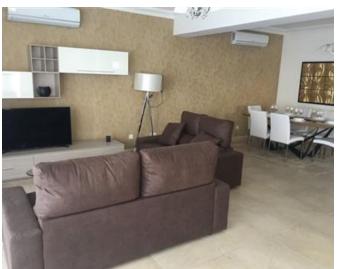

## **Apartment - For Sale - Sliema**

Sliema (Tigne' area) - A first floor three bedroom apartment in a new development having open sea views. Measuring 211SQM in total of which 173SQM internal and 38SQM terrace. Layout is in the form of an open plan kitchen/sitting/dining two bathrooms guest toilet and laundry room with drying area. This apartment is being sold highly finished. Optional car spaces are available in the block.

Kitchen/Living/Dining: 6 x 6 m (36 m2)

Guest Toilet: 1 x 2 m (2 m2)