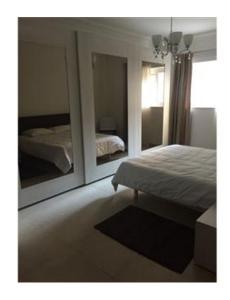

## **Apartment - For Sale - Sliema**

Sliema (Tigne' area) - A first floor three bedroom apartment in a new development having open sea views. Measuring 211SQM in total of which 173SQM internal and 38SQM terrace. Layout is in the form of an open plan kitchen/sitting/dining two bathrooms guest toilet and laundry room with drying area. This apartment is being sold highly finished. Optional car spaces are available in the block.

#### Rooms

✓ Double Bedroom : 3 x 2.5 m (7.5 m2)

Laundry: 1.2 x 1.2 m (1.44 m2)

Double Bedroom : 2.5 x 3.5 m (8.75 m2)

Shower Ensuite : 1.7 x 1.5 m (2.55 m2)

✓ Double Bedroom : 4.5 x 2.5 m (11.25 m2)

✓ Bathroom : 1.5 x 2 m (3 m2)