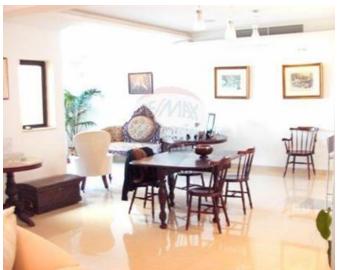

# Penthouse - For Sale - Ta' I-Ibragg

Ibragg- Stunning, ultra luxurious one of a kind three bedroom penthouse. Entrance into a formal sitting room with fireplace leading to a study. The adjacent room is a massive state of the art kitchen/dining. Corridor leads to a laundry room, a guest shower and three double bedrooms. The main bedroom has a walk-in wardrobe and a luxury bathroom. Other features included are intelligent lighting with glass wall switches as well as emergency lighting, surround sound system throughout including all bathrooms. Penthouse is fully air-conditioned including alarm, video hall porter, solar panels, pressure pumps, cable TV, soffits with energy saving lighting, electric curtains and blinds. The terraces boast seaviews and include art style lighting. A four car lockup garage is also included. A truly no-expenses spared must see property!