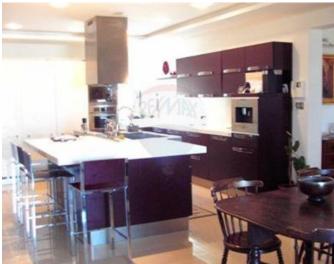

# Penthouse - For Sale - Ta' I-Ibragg

Ibragg- Stunning, ultra luxurious one of a kind three bedroom penthouse. Entrance into a formal sitting room with fireplace leading to a study. The adjacent room is a massive state of the art kitchen/dining. Corridor leads to a laundry room, a guest shower and three double bedrooms. The main bedroom has a walk-in wardrobe and a luxury bathroom. Other features included are intelligent lighting with glass wall switches as well as emergency lighting, surround sound system throughout including all bathrooms. Penthouse is fully air-conditioned including alarm, video hall porter, solar panels, pressure pumps, cable TV, soffits with energy saving lighting, electric curtains and blinds. The terraces boast seaviews and include art style lighting. A four car lockup garage is also included. A truly no-expenses spared must see property!

## Rooms

- Office / Study : 5.2 x 3.3 m (17.16 m2)
- Living : 5.2 x 8.4 m (43.68 m2)
- Double Bedroom : 3 x 4 m (12 m2)
- Laundry : 2.5 x 2.5 m (6.25 m2)
- Walk In Wardrobe : 2.2 x 1.1 m (2.42 m2)
- Walk In Wardrobe : 2.2 x 1.8 m (3.96 m2)
- Double Bedroom : 5.8 x 3.8 m (22.04 m2)
- Double Bedroom : 3.5 x 4.1 m (14.35 m2)
- Bathroom : 0 x 0 m (0 m2)
- Bathroom : 0 x 0 m (0 m2)
- Bathroom : 2.2 x 2.5 m (5.5 m2)
- Kitchen/Dining : 11.7 x 5.8 m (67.86 m2)