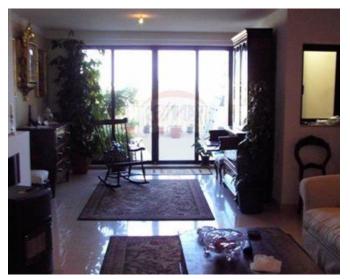

# Penthouse - For Sale - Ta' I-Ibragg

Ibragg- Stunning, ultra luxurious one of a kind three bedroom penthouse. Entrance into a formal sitting room with fireplace leading to a study. The adjacent room is a massive state of the art kitchen/dining. Corridor leads to a laundry room, a guest shower and three double bedrooms. The main bedroom has a walk-in wardrobe and a luxury bathroom. Other features included are intelligent lighting with glass wall switches as well as emergency lighting, surround sound system throughout including all bathrooms. Penthouse is fully air-conditioned including alarm, video hall porter, solar panels, pressure pumps, cable TV, soffits with energy saving lighting, electric curtains and blinds. The terraces boast seaviews and include art style lighting. A four car lockup garage is also included. A truly no-expenses spared must see property!