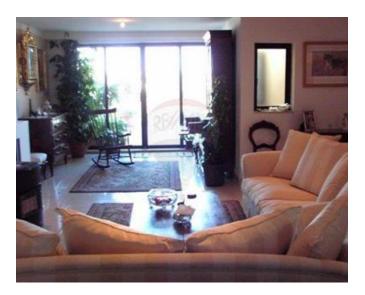

# Penthouse - For Sale - Ta' I-Ibragg

Ibragg- Stunning, ultra luxurious one of a kind three bedroom penthouse. Entrance into a formal sitting room with fireplace leading to a study. The adjacent room is a massive state of the art kitchen/dining. Corridor leads to a laundry room, a guest shower and three double bedrooms. The main bedroom has a walk-in wardrobe and a luxury bathroom. Other features included are intelligent lighting with glass wall switches as well as emergency lighting, surround sound system throughout including all bathrooms. Penthouse is fully air-conditioned including alarm, video hall porter, solar panels, pressure pumps, cable TV, soffits with energy saving lighting, electric curtains and blinds. The terraces boast seaviews and include art style lighting. A four car lockup garage is also included. A truly no-expenses spared must see property!