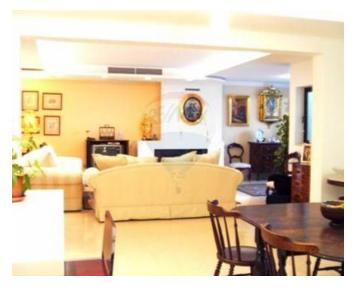

# Penthouse - For Sale - Ta' I-Ibragg

Ibragg- Stunning, ultra luxurious one of a kind three bedroom penthouse. Entrance into a formal sitting room with fireplace leading to a study. The adjacent room is a massive state of the art kitchen/dining. Corridor leads to a laundry room, a guest shower and three double bedrooms. The main bedroom has a walk-in wardrobe and a luxury bathroom. Other features included are intelligent lighting with glass wall switches as well as emergency lighting, surround sound system throughout including all bathrooms. Penthouse is fully air-conditioned including alarm, video hall porter, solar panels, pressure pumps, cable TV, soffits with energy saving lighting, electric curtains and blinds. The terraces boast seaviews and include art style lighting. A four car lockup garage is also included. A truly no-expenses spared must see property!

## Rooms

- Office / Study : 5.2 x 3.3 m (17.16 m2)
- Living : 5.2 x 8.4 m (43.68 m2)
- Double Bedroom : 3 x 4 m (12 m2)
- Laundry : 2.5 x 2.5 m (6.25 m2)
- Walk In Wardrobe : 2.2 x 1.1 m (2.42 m2)
- Walk In Wardrobe : 2.2 x 1.8 m (3.96 m2)
- Double Bedroom : 5.8 x 3.8 m (22.04 m2)
- Double Bedroom : 3.5 x 4.1 m (14.35 m2)
- Bathroom : 0 x 0 m (0 m2)
- Bathroom : 0 x 0 m (0 m2)
- Bathroom : 2.2 x 2.5 m (5.5 m2)
- Kitchen/Dining : 11.7 x 5.8 m (67.86 m2)