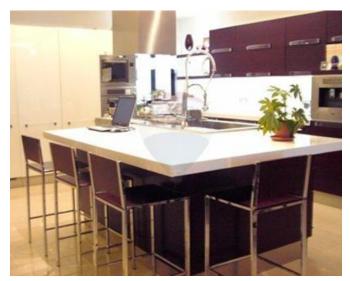

# Penthouse - For Sale - Ta' I-Ibragg

Ibragg- Stunning, ultra luxurious one of a kind three bedroom penthouse. Entrance into a formal sitting room with fireplace leading to a study. The adjacent room is a massive state of the art kitchen/dining. Corridor leads to a laundry room, a guest shower and three double bedrooms. The main bedroom has a walk-in wardrobe and a luxury bathroom. Other features included are intelligent lighting with glass wall switches as well as emergency lighting, surround sound system throughout including all bathrooms. Penthouse is fully air-conditioned including alarm, video hall porter, solar panels, pressure pumps, cable TV, soffits with energy saving lighting, electric curtains and blinds. The terraces boast seaviews and include art style lighting. A four car lockup garage is also included. A truly no-expenses spared must see property!

## Rooms

- Office / Study : 5.2 x 3.3 m (17.16 m2)
- Living : 5.2 x 8.4 m (43.68 m2)
- Double Bedroom : 3 x 4 m (12 m2)
- Laundry : 2.5 x 2.5 m (6.25 m2)
- Walk In Wardrobe : 2.2 x 1.1 m (2.42 m2)
- Walk In Wardrobe : 2.2 x 1.8 m (3.96 m2)
- Double Bedroom : 5.8 x 3.8 m (22.04 m2)
- Double Bedroom : 3.5 x 4.1 m (14.35 m2)
- Bathroom : 0 x 0 m (0 m2)
- Bathroom : 0 x 0 m (0 m2)
- Bathroom : 2.2 x 2.5 m (5.5 m2)
- Kitchen/Dining : 11.7 x 5.8 m (67.86 m2)