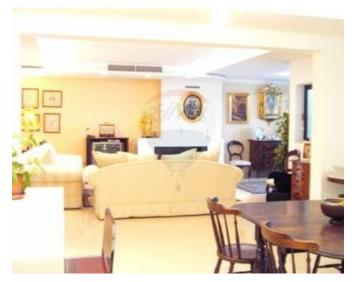

# Penthouse - For Sale - Ta' I-Ibragg

Ibragg- Stunning, ultra luxurious one of a kind three bedroom penthouse. Entrance into a formal sitting room with fireplace leading to a study. The adjacent room is a massive state of the art kitchen/dining. Corridor leads to a laundry room, a guest shower and three double bedrooms. The main bedroom has a walk-in wardrobe and a luxury bathroom. Other features included are intelligent lighting with glass wall switches as well as emergency lighting, surround sound system throughout including all bathrooms. Penthouse is fully air-conditioned including alarm, video hall porter, solar panels, pressure pumps, cable TV, soffits with energy saving lighting, electric curtains and blinds. The terraces boast seaviews and include art style lighting. A four car lockup garage is also included. A truly no-expenses spared must see property!

## Rooms

- Office / Study : 5.2 x 3.3 m (17.16 m2)
- Living : 5.2 x 8.4 m (43.68 m2)
- Double Bedroom : 3 x 4 m (12 m2)
- Laundry : 2.5 x 2.5 m (6.25 m2)
- Walk In Wardrobe : 2.2 x 1.1 m (2.42 m2)
- Walk In Wardrobe : 2.2 x 1.8 m (3.96 m2)
- Double Bedroom : 5.8 x 3.8 m (22.04 m2)
- Double Bedroom : 3.5 x 4.1 m (14.35 m2)
- Bathroom : 0 x 0 m (0 m2)
- Bathroom : 0 x 0 m (0 m2)
- Bathroom : 2.2 x 2.5 m (5.5 m2)
- Kitchen/Dining : 11.7 x 5.8 m (67.86 m2)