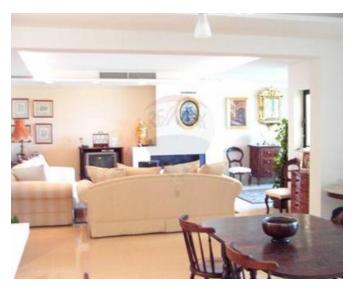

# Penthouse - For Sale - Ta' I-Ibragg

Ibragg- Stunning, ultra luxurious one of a kind three bedroom penthouse. Entrance into a formal sitting room with fireplace leading to a study. The adjacent room is a massive state of the art kitchen/dining. Corridor leads to a laundry room, a guest shower and three double bedrooms. The main bedroom has a walk-in wardrobe and a luxury bathroom. Other features included are intelligent lighting with glass wall switches as well as emergency lighting, surround sound system throughout including all bathrooms. Penthouse is fully air-conditioned including alarm, video hall porter, solar panels, pressure pumps, cable TV, soffits with energy saving lighting, electric curtains and blinds. The terraces boast seaviews and include art style lighting. A four car lockup garage is also included. A truly no-expenses spared must see property!