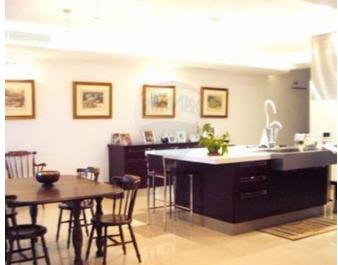

# Penthouse - For Sale - Ta' I-Ibragg

Ibragg- Stunning, ultra luxurious one of a kind three bedroom penthouse. Entrance into a formal sitting room with fireplace leading to a study. The adjacent room is a massive state of the art kitchen/dining. Corridor leads to a laundry room, a guest shower and three double bedrooms. The main bedroom has a walk-in wardrobe and a luxury bathroom. Other features included are intelligent lighting with glass wall switches as well as emergency lighting, surround sound system throughout including all bathrooms. Penthouse is fully air-conditioned including alarm, video hall porter, solar panels, pressure pumps, cable TV, soffits with energy saving lighting, electric curtains and blinds. The terraces boast seaviews and include art style lighting. A four car lockup garage is also included. A truly no-expenses spared must see property!

## Rooms

- Office / Study : 5.2 x 3.3 m (17.16 m2)
- Living : 5.2 x 8.4 m (43.68 m2)
- Double Bedroom : 3 x 4 m (12 m2)
- Laundry : 2.5 x 2.5 m (6.25 m2)
- Walk In Wardrobe : 2.2 x 1.1 m (2.42 m2)
- Walk In Wardrobe : 2.2 x 1.8 m (3.96 m2)
- Double Bedroom : 5.8 x 3.8 m (22.04 m2)
- Double Bedroom : 3.5 x 4.1 m (14.35 m2)
- Bathroom : 0 x 0 m (0 m2)
- Bathroom : 0 x 0 m (0 m2)
- Bathroom : 2.2 x 2.5 m (5.5 m2)
- Kitchen/Dining : 11.7 x 5.8 m (67.86 m2)