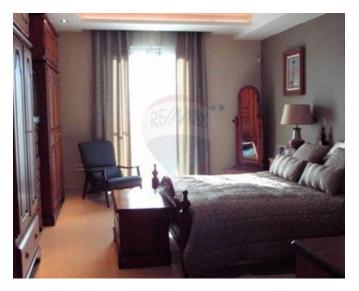

# Penthouse - For Sale - Ta' I-Ibragg

Ibragg- Stunning, ultra luxurious one of a kind three bedroom penthouse. Entrance into a formal sitting room with fireplace leading to a study. The adjacent room is a massive state of the art kitchen/dining. Corridor leads to a laundry room, a guest shower and three double bedrooms. The main bedroom has a walk-in wardrobe and a luxury bathroom. Other features included are intelligent lighting with glass wall switches as well as emergency lighting, surround sound system throughout including all bathrooms. Penthouse is fully air-conditioned including alarm, video hall porter, solar panels, pressure pumps, cable TV, soffits with energy saving lighting, electric curtains and blinds. The terraces boast seaviews and include art style lighting. A four car lockup garage is also included. A truly no-expenses spared must see property!

## Rooms

- Office / Study : 5.2 x 3.3 m (17.16 m2)
- Living : 5.2 x 8.4 m (43.68 m2)
- Double Bedroom : 3 x 4 m (12 m2)
- Laundry : 2.5 x 2.5 m (6.25 m2)
- Walk In Wardrobe : 2.2 x 1.1 m (2.42 m2)
- Walk In Wardrobe : 2.2 x 1.8 m (3.96 m2)
- Double Bedroom : 5.8 x 3.8 m (22.04 m2)
- Double Bedroom : 3.5 x 4.1 m (14.35 m2)
- Bathroom : 0 x 0 m (0 m2)
- Bathroom : 0 x 0 m (0 m2)
- Bathroom : 2.2 x 2.5 m (5.5 m2)
- Kitchen/Dining : 11.7 x 5.8 m (67.86 m2)