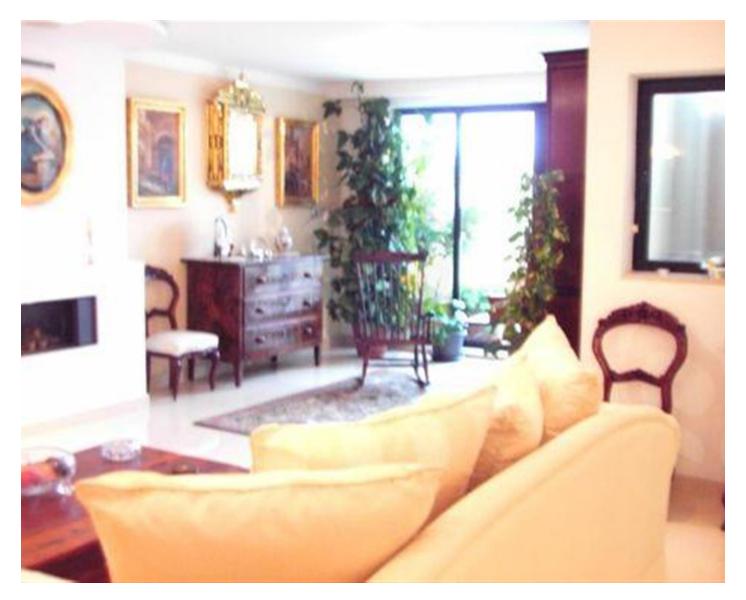

# Penthouse - For Sale - Ta' I-Ibragg

Ibragg- Stunning, ultra luxurious one of a kind three bedroom penthouse. Entrance into a formal sitting room with fireplace leading to a study. The adjacent room is a massive state of the art kitchen/dining. Corridor leads to a laundry room, a guest shower and three double bedrooms. The main bedroom has a walk-in wardrobe and a luxury bathroom. Other features included are intelligent lighting with glass wall switches as well as emergency lighting, surround sound system throughout including all bathrooms. Penthouse is fully air-conditioned including alarm, video hall porter, solar panels, pressure pumps, cable TV, soffits with energy saving lighting, electric curtains and blinds. The terraces boast seaviews and include art style lighting. A four car lockup garage is also included. A truly no-expenses spared must see property!