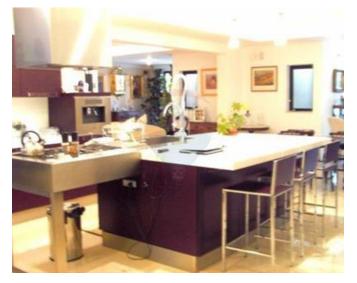

# Penthouse - For Sale - Ta' I-Ibragg

Ibragg- Stunning, ultra luxurious one of a kind three bedroom penthouse. Entrance into a formal sitting room with fireplace leading to a study. The adjacent room is a massive state of the art kitchen/dining. Corridor leads to a laundry room, a guest shower and three double bedrooms. The main bedroom has a walk-in wardrobe and a luxury bathroom. Other features included are intelligent lighting with glass wall switches as well as emergency lighting, surround sound system throughout including all bathrooms. Penthouse is fully air-conditioned including alarm, video hall porter, solar panels, pressure pumps, cable TV, soffits with energy saving lighting, electric curtains and blinds. The terraces boast seaviews and include art style lighting. A four car lockup garage is also included. A truly no-expenses spared must see property!

## Rooms

- Office / Study : 5.2 x 3.3 m (17.16 m2)
- Living : 5.2 x 8.4 m (43.68 m2)
- Double Bedroom : 3 x 4 m (12 m2)
- Laundry : 2.5 x 2.5 m (6.25 m2)
- Walk In Wardrobe : 2.2 x 1.1 m (2.42 m2)
- Walk In Wardrobe : 2.2 x 1.8 m (3.96 m2)
- Double Bedroom : 5.8 x 3.8 m (22.04 m2)
- Double Bedroom : 3.5 x 4.1 m (14.35 m2)
- Bathroom : 0 x 0 m (0 m2)
- Bathroom : 0 x 0 m (0 m2)
- Bathroom : 2.2 x 2.5 m (5.5 m2)
- Kitchen/Dining : 11.7 x 5.8 m (67.86 m2)