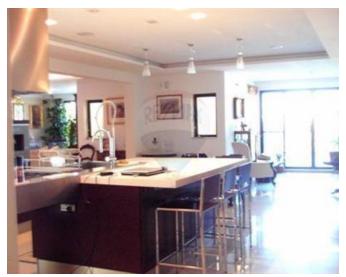

# Penthouse - For Sale - Ta' I-Ibragg

Ibragg- Stunning, ultra luxurious one of a kind three bedroom penthouse. Entrance into a formal sitting room with fireplace leading to a study. The adjacent room is a massive state of the art kitchen/dining. Corridor leads to a laundry room, a guest shower and three double bedrooms. The main bedroom has a walk-in wardrobe and a luxury bathroom. Other features included are intelligent lighting with glass wall switches as well as emergency lighting, surround sound system throughout including all bathrooms. Penthouse is fully air-conditioned including alarm, video hall porter, solar panels, pressure pumps, cable TV, soffits with energy saving lighting, electric curtains and blinds. The terraces boast seaviews and include art style lighting. A four car lockup garage is also included. A truly no-expenses spared must see property!

## Rooms

- Office / Study : 5.2 x 3.3 m (17.16 m2)
- Living : 5.2 x 8.4 m (43.68 m2)
- Double Bedroom : 3 x 4 m (12 m2)
- Laundry : 2.5 x 2.5 m (6.25 m2)
- Walk In Wardrobe : 2.2 x 1.1 m (2.42 m2)
- Walk In Wardrobe : 2.2 x 1.8 m (3.96 m2)
- Double Bedroom : 5.8 x 3.8 m (22.04 m2)
- Double Bedroom : 3.5 x 4.1 m (14.35 m2)
- Bathroom : 0 x 0 m (0 m2)
- Bathroom : 0 x 0 m (0 m2)
- Bathroom : 2.2 x 2.5 m (5.5 m2)
- Kitchen/Dining : 11.7 x 5.8 m (67.86 m2)