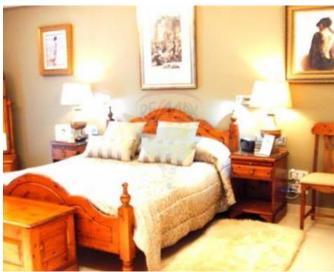

# Penthouse - For Sale - Ta' I-Ibragg

Ibragg- Stunning, ultra luxurious one of a kind three bedroom penthouse. Entrance into a formal sitting room with fireplace leading to a study. The adjacent room is a massive state of the art kitchen/dining. Corridor leads to a laundry room, a guest shower and three double bedrooms. The main bedroom has a walk-in wardrobe and a luxury bathroom. Other features included are intelligent lighting with glass wall switches as well as emergency lighting, surround sound system throughout including all bathrooms. Penthouse is fully air-conditioned including alarm, video hall porter, solar panels, pressure pumps, cable TV, soffits with energy saving lighting, electric curtains and blinds. The terraces boast seaviews and include art style lighting. A four car lockup garage is also included. A truly no-expenses spared must see property!

## Rooms

- Office / Study : 5.2 x 3.3 m (17.16 m2)
- Living : 5.2 x 8.4 m (43.68 m2)
- Double Bedroom : 3 x 4 m (12 m2)
- Laundry : 2.5 x 2.5 m (6.25 m2)
- Walk In Wardrobe : 2.2 x 1.1 m (2.42 m2)
- Walk In Wardrobe : 2.2 x 1.8 m (3.96 m2)
- Double Bedroom : 5.8 x 3.8 m (22.04 m2)
- Double Bedroom : 3.5 x 4.1 m (14.35 m2)
- Bathroom : 0 x 0 m (0 m2)
- Bathroom : 0 x 0 m (0 m2)
- Bathroom : 2.2 x 2.5 m (5.5 m2)
- Kitchen/Dining : 11.7 x 5.8 m (67.86 m2)