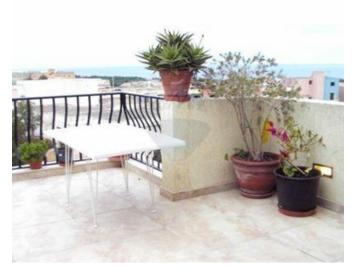

# Penthouse - For Sale - Ta' I-Ibragg

Ibragg- Stunning, ultra luxurious one of a kind three bedroom penthouse. Entrance into a formal sitting room with fireplace leading to a study. The adjacent room is a massive state of the art kitchen/dining. Corridor leads to a laundry room, a guest shower and three double bedrooms. The main bedroom has a walk-in wardrobe and a luxury bathroom. Other features included are intelligent lighting with glass wall switches as well as emergency lighting, surround sound system throughout including all bathrooms. Penthouse is fully air-conditioned including alarm, video hall porter, solar panels, pressure pumps, cable TV, soffits with energy saving lighting, electric curtains and blinds. The terraces boast seaviews and include art style lighting. A four car lockup garage is also included. A truly no-expenses spared must see property!

Terrace

Carmen Valletta RE/MAX Crown - Sliema

M: 99226499 E: cvalletta@remaxcrown.com T: 21342410

**RE/MAX Crown - Sliema** 165, 166, 169, Tower Road, Sliema, Malta