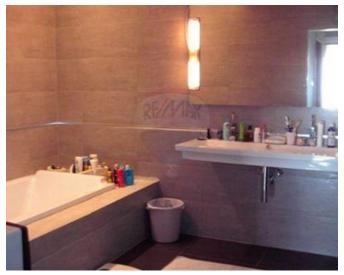

# Penthouse - For Sale - Ta' I-Ibragg

Ibragg- Stunning, ultra luxurious one of a kind three bedroom penthouse. Entrance into a formal sitting room with fireplace leading to a study. The adjacent room is a massive state of the art kitchen/dining. Corridor leads to a laundry room, a guest shower and three double bedrooms. The main bedroom has a walk-in wardrobe and a luxury bathroom. Other features included are intelligent lighting with glass wall switches as well as emergency lighting, surround sound system throughout including all bathrooms. Penthouse is fully air-conditioned including alarm, video hall porter, solar panels, pressure pumps, cable TV, soffits with energy saving lighting, electric curtains and blinds. The terraces boast seaviews and include art style lighting. A four car lockup garage is also included. A truly no-expenses spared must see property!

## Rooms

- Office / Study : 5.2 x 3.3 m (17.16 m2)
- Living : 5.2 x 8.4 m (43.68 m2)
- Double Bedroom : 3 x 4 m (12 m2)
- Laundry : 2.5 x 2.5 m (6.25 m2)
- Walk In Wardrobe : 2.2 x 1.1 m (2.42 m2)
- Walk In Wardrobe : 2.2 x 1.8 m (3.96 m2)
- Double Bedroom : 5.8 x 3.8 m (22.04 m2)
- Double Bedroom : 3.5 x 4.1 m (14.35 m2)
- Bathroom : 0 x 0 m (0 m2)
- Bathroom : 0 x 0 m (0 m2)
- Bathroom : 2.2 x 2.5 m (5.5 m2)
- Kitchen/Dining : 11.7 x 5.8 m (67.86 m2)