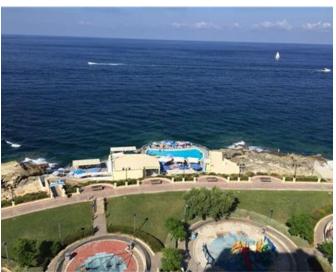

## **Apartment - For Sale - Sliema**

SLIEMA - Large, brand new, 143sqm, highly furnished Apartment having a 14sqm front terrace enjoying sea views. Property comprises a kitchen/living/dining, three double bedrooms (main with en-suite), and a 25sqm back terrace. Property is fully air-conditioned, and includes a Plasma TV in all bedrooms, 55inch Plasma TV in the living room, a washing machine, dryer, dishwasher, microwave, two fridges, two freezers, and is ready to move into.