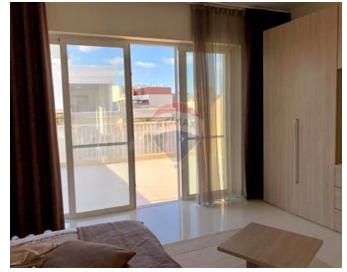

## **Apartment - For Sale - Sliema**

SLIEMA - Large, brand new, 143sqm, highly furnished Apartment having a 14sqm front terrace enjoying sea views. Property comprises a kitchen/living/dining, three double bedrooms (main with en-suite), and a 25sqm back terrace. Property is fully air-conditioned, and includes a Plasma TV in all bedrooms, 55inch Plasma TV in the living room, a washing machine, dryer, dishwasher, microwave, two fridges, two freezers, and is ready to move into.

### **Features**

En Suite

✓ Pool

Terrace

Balcony