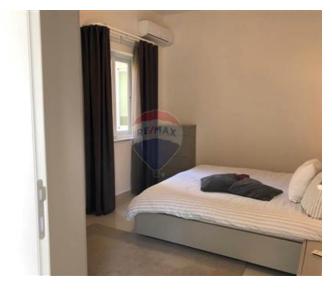

### Rooms

✓ Double Bedroom : 5 x 5 m (25 m2)

Kitchen/Living/Dining: 7.5 x 7.2 m (54 m2)

Double Bedroom : 4 x 3.2 m (12.8 m2)

✓ Double Bedroom : 4 x 3 m (12 m2)

✓ Bathroom : 1.4 x 2.3 m (3.22 m2)

Bathroom: 1.7 x 3.1 m (5.27 m2)