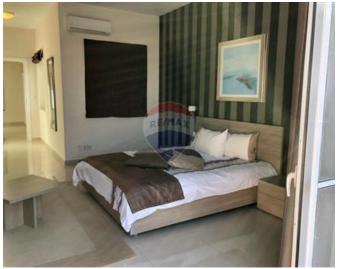

## **Apartment - For Sale - Sliema**

SLIEMA - Large, brand new, 143sqm, highly furnished Apartment having a 14sqm front terrace enjoying sea views. Property comprises a kitchen/living/dining, three double bedrooms (main with en-suite), and a 25sqm back terrace. Property is fully air-conditioned, and includes a Plasma TV in all bedrooms, 55inch Plasma TV in the living room, a washing machine, dryer, dishwasher, microwave, two fridges, two freezers, and is ready to move into.

### Rooms

✓ Double Bedroom : 5 x 5 m (25 m2)

Kitchen/Living/Dining: 7.5 x 7.2 m (54 m2)

Double Bedroom : 4 x 3.2 m (12.8 m2)

✓ Double Bedroom : 4 x 3 m (12 m2)

✓ Bathroom : 1.4 x 2.3 m (3.22 m2)

Bathroom: 1.7 x 3.1 m (5.27 m2)