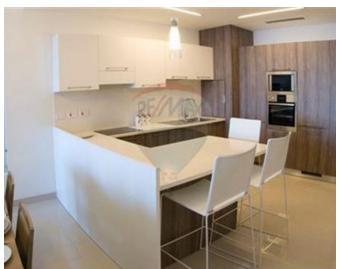

## **Apartment - For Sale - Sliema**

SLIEMA - Large, brand new, 143sqm, highly furnished Apartment having a 14sqm front terrace enjoying sea views. Property comprises a kitchen/living/dining, three double bedrooms (main with en-suite), and a 25sqm back terrace. Property is fully air-conditioned, and includes a Plasma TV in all bedrooms, 55inch Plasma TV in the living room, a washing machine, dryer, dishwasher, microwave, two fridges, two freezers, and is ready to move into.

### Rooms

✓ Double Bedroom : 5 x 5 m (25 m2)

Kitchen/Living/Dining: 7.5 x 7.2 m (54 m2)

Double Bedroom : 4 x 3.2 m (12.8 m2)

✓ Double Bedroom : 4 x 3 m (12 m2)

✓ Bathroom : 1.4 x 2.3 m (3.22 m2)

Bathroom: 1.7 x 3.1 m (5.27 m2)