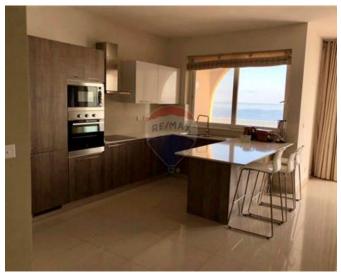

## **Apartment - For Sale - Sliema**

SLIEMA - Large, brand new, 143sqm, highly furnished Apartment having a 14sqm front terrace enjoying sea views. Property comprises a kitchen/living/dining, three double bedrooms (main with en-suite), and a 25sqm back terrace. Property is fully air-conditioned, and includes a Plasma TV in all bedrooms, 55inch Plasma TV in the living room, a washing machine, dryer, dishwasher, microwave, two fridges, two freezers, and is ready to move into.

# **Gallery**

Peter J. Sullivan RE/MAX Crown - Sliema

M: 99494617

E: peter@remaxcrown.com

T: 21342410