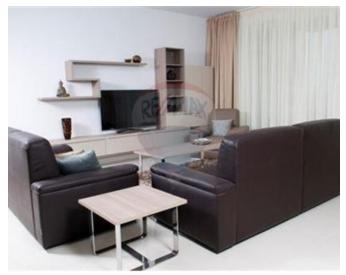

## **Apartment - For Sale - Sliema**

SLIEMA - Large, brand new, 143sqm, highly furnished Apartment having a 14sqm front terrace enjoying sea views. Property comprises a kitchen/living/dining, three double bedrooms (main with en-suite), and a 25sqm back terrace. Property is fully air-conditioned, and includes a Plasma TV in all bedrooms, 55inch Plasma TV in the living room, a washing machine, dryer, dishwasher, microwave, two fridges, two freezers, and is ready to move into.