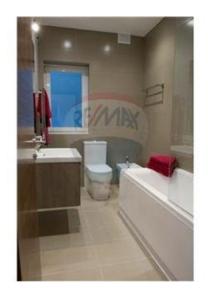

### Rooms

✓ Double Bedroom : 5 x 5 m (25 m2)

Kitchen/Living/Dining: 7.5 x 7.2 m (54 m2)

Double Bedroom : 4 x 3.2 m (12.8 m2)

✓ Double Bedroom : 4 x 3 m (12 m2)

✓ Bathroom : 1.4 x 2.3 m (3.22 m2)

Bathroom: 1.7 x 3.1 m (5.27 m2)

Bathroom: 3.7 x 3.1 m (11.47 m2)