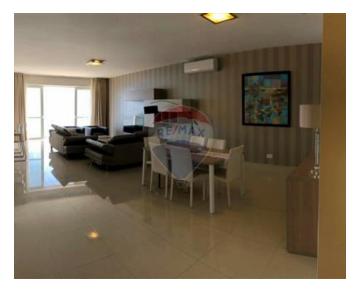

## **Apartment - For Sale - Sliema**

SLIEMA - Large, brand new, 143sqm, highly furnished Apartment having a 14sqm front terrace enjoying sea views. Property comprises a kitchen/living/dining, three double bedrooms (main with en-suite), and a 25sqm back terrace. Property is fully air-conditioned, and includes a Plasma TV in all bedrooms, 55inch Plasma TV in the living room, a washing machine, dryer, dishwasher, microwave, two fridges, two freezers, and is ready to move into.

# **Gallery**

Peter J. Sullivan RE/MAX Crown - Sliema

M: 99494617

E: peter@remaxcrown.com

T: 21342410