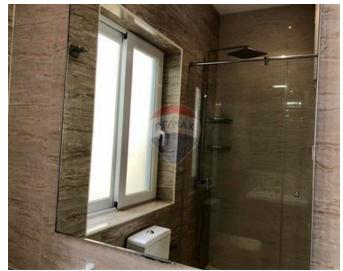

## **Apartment - For Sale - Sliema**

SLIEMA - Large, brand new, 143sqm, highly furnished Apartment having a 14sqm front terrace enjoying sea views. Property comprises a kitchen/living/dining, three double bedrooms (main with en-suite), and a 25sqm back terrace. Property is fully air-conditioned, and includes a Plasma TV in all bedrooms, 55inch Plasma TV in the living room, a washing machine, dryer, dishwasher, microwave, two fridges, two freezers, and is ready to move into.

### Rooms

✓ Double Bedroom : 5 x 5 m (25 m2)

Kitchen/Living/Dining: 7.5 x 7.2 m (54 m2)

Double Bedroom : 4 x 3.2 m (12.8 m2)

✓ Double Bedroom : 4 x 3 m (12 m2)

✓ Bathroom : 1.4 x 2.3 m (3.22 m2)

Bathroom: 1.7 x 3.1 m (5.27 m2)

Bathroom: 3.7 x 3.1 m (11.47 m2)