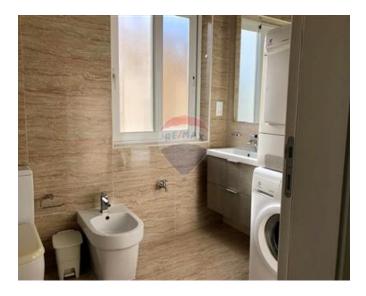

### Rooms

✓ Double Bedroom : 5 x 5 m (25 m2)

Kitchen/Living/Dining: 7.5 x 7.2 m (54 m2)

Double Bedroom : 4 x 3.2 m (12.8 m2)

✓ Double Bedroom : 4 x 3 m (12 m2)

✓ Bathroom : 1.4 x 2.3 m (3.22 m2)

Bathroom: 1.7 x 3.1 m (5.27 m2)

Bathroom: 3.7 x 3.1 m (11.47 m2)