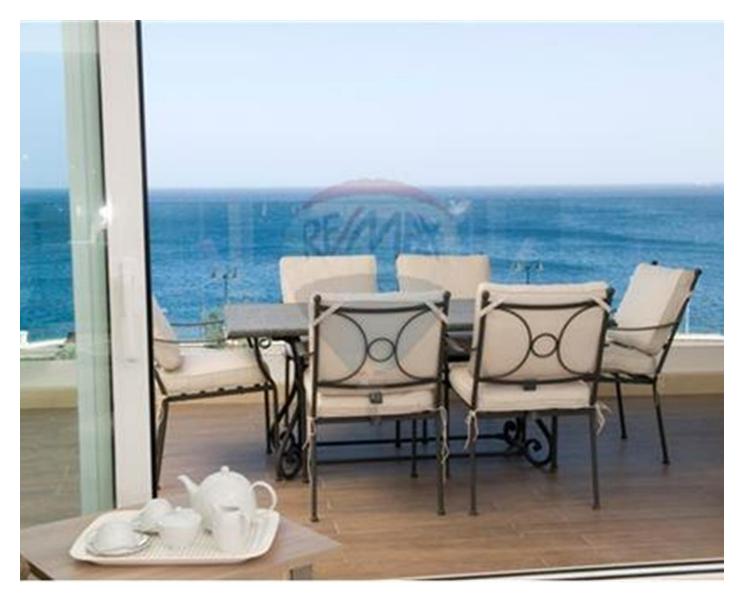

## **Apartment - For Sale - Sliema**

SLIEMA - Large, brand new, 143sqm, highly furnished Apartment having a 14sqm front terrace enjoying sea views. Property comprises a kitchen/living/dining, three double bedrooms (main with en-suite), and a 25sqm back terrace. Property is fully air-conditioned, and includes a Plasma TV in all bedrooms, 55inch Plasma TV in the living room, a washing machine, dryer, dishwasher, microwave, two fridges, two freezers, and is ready to move into.