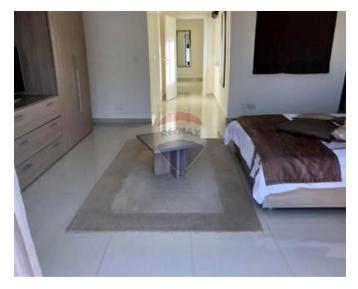

## **Apartment - For Sale - Sliema**

SLIEMA - Large, brand new, 143sqm, highly furnished Apartment having a 14sqm front terrace enjoying sea views. Property comprises a kitchen/living/dining, three double bedrooms (main with en-suite), and a 25sqm back terrace. Property is fully air-conditioned, and includes a Plasma TV in all bedrooms, 55inch Plasma TV in the living room, a washing machine, dryer, dishwasher, microwave, two fridges, two freezers, and is ready to move into.

### Rooms

✓ Double Bedroom : 5 x 5 m (25 m2)

Kitchen/Living/Dining: 7.5 x 7.2 m (54 m2)

Double Bedroom : 4 x 3.2 m (12.8 m2)

✓ Double Bedroom : 4 x 3 m (12 m2)

✓ Bathroom : 1.4 x 2.3 m (3.22 m2)

Bathroom: 1.7 x 3.1 m (5.27 m2)