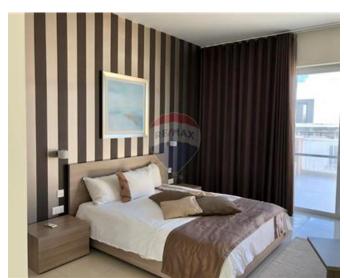

## **Apartment - For Sale - Sliema**

SLIEMA - Large, brand new, 143sqm, highly furnished Apartment having a 14sqm front terrace enjoying sea views. Property comprises a kitchen/living/dining, three double bedrooms (main with en-suite), and a 25sqm back terrace. Property is fully air-conditioned, and includes a Plasma TV in all bedrooms, 55inch Plasma TV in the living room, a washing machine, dryer, dishwasher, microwave, two fridges, two freezers, and is ready to move into.

### Rooms

✓ Double Bedroom : 5 x 5 m (25 m2)

Kitchen/Living/Dining: 7.5 x 7.2 m (54 m2)

Double Bedroom : 4 x 3.2 m (12.8 m2)

✓ Double Bedroom : 4 x 3 m (12 m2)

✓ Bathroom : 1.4 x 2.3 m (3.22 m2)

Bathroom: 1.7 x 3.1 m (5.27 m2)