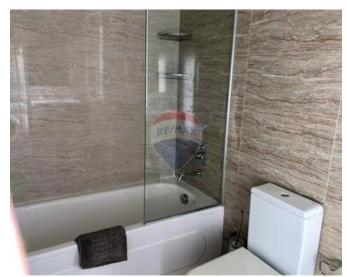

### Rooms

✓ Double Bedroom : 5 x 5 m (25 m2)

Kitchen/Living/Dining: 7.5 x 7.2 m (54 m2)

Double Bedroom : 4 x 3.2 m (12.8 m2)

✓ Double Bedroom : 4 x 3 m (12 m2)

✓ Bathroom : 1.4 x 2.3 m (3.22 m2)

Bathroom: 1.7 x 3.1 m (5.27 m2)

Bathroom: 3.7 x 3.1 m (11.47 m2)