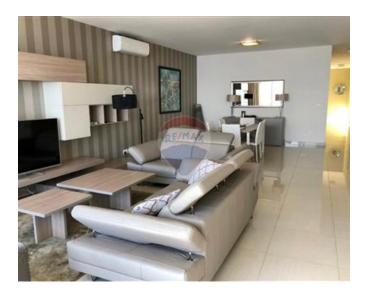

## **Apartment - For Sale - Sliema**

SLIEMA - Large, brand new, 143sqm, highly furnished Apartment having a 14sqm front terrace enjoying sea views. Property comprises a kitchen/living/dining, three double bedrooms (main with en-suite), and a 25sqm back terrace. Property is fully air-conditioned, and includes a Plasma TV in all bedrooms, 55inch Plasma TV in the living room, a washing machine, dryer, dishwasher, microwave, two fridges, two freezers, and is ready to move into.

### Rooms

✓ Double Bedroom : 5 x 5 m (25 m2)

Kitchen/Living/Dining: 7.5 x 7.2 m (54 m2)

Double Bedroom : 4 x 3.2 m (12.8 m2)

✓ Double Bedroom : 4 x 3 m (12 m2)

✓ Bathroom : 1.4 x 2.3 m (3.22 m2)

Bathroom: 1.7 x 3.1 m (5.27 m2)