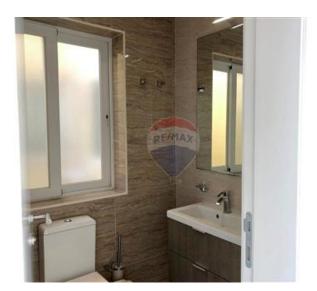

## **Apartment - For Sale - Sliema**

SLIEMA - Large, brand new, 143sqm, highly furnished Apartment having a 14sqm front terrace enjoying sea views. Property comprises a kitchen/living/dining, three double bedrooms (main with en-suite), and a 25sqm back terrace. Property is fully air-conditioned, and includes a Plasma TV in all bedrooms, 55inch Plasma TV in the living room, a washing machine, dryer, dishwasher, microwave, two fridges, two freezers, and is ready to move into.

### Rooms

✓ Double Bedroom : 5 x 5 m (25 m2)

Kitchen/Living/Dining: 7.5 x 7.2 m (54 m2)

Double Bedroom : 4 x 3.2 m (12.8 m2)

✓ Double Bedroom : 4 x 3 m (12 m2)

✓ Bathroom : 1.4 x 2.3 m (3.22 m2)

Bathroom: 1.7 x 3.1 m (5.27 m2)

Bathroom: 3.7 x 3.1 m (11.47 m2)