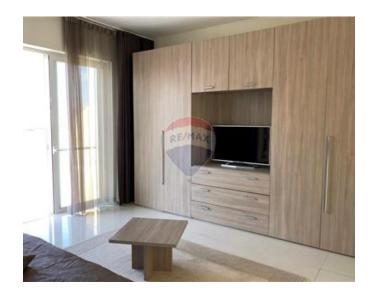

### Rooms

✓ Double Bedroom : 5 x 5 m (25 m2)

Kitchen/Living/Dining: 7.5 x 7.2 m (54 m2)

Double Bedroom : 4 x 3.2 m (12.8 m2)

✓ Double Bedroom : 4 x 3 m (12 m2)

✓ Bathroom : 1.4 x 2.3 m (3.22 m2)

Bathroom: 1.7 x 3.1 m (5.27 m2)