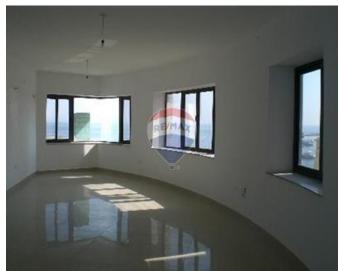

## **Shop - For Sale - St Paul's Bay**

ST. PAUL"S BAY – Corner commercial premises with class 4B permit, situated in a prominent position of this touristic area with excellent exposure. Has a total foot print of approximately 157m² and spread over 2 floors. Being sold semi-finished. High recommended

### **Features**

- Ceramic Floor
- Gypsum Plastering

Entrance Hall

## Rooms

Hallway: 4.8 x 4.9 m (23.52 m2)

Open Space : 7.1 x 5.3 m (37.63 m2)

Office / Study : 4.5 x 4.5 m (20.25 m2)

✓ Open Space : 7.3 x 8.3 m (60.59 m2)