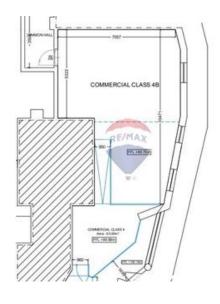

## **Shop - For Sale - St Paul's Bay**

ST. PAUL"S BAY – Corner commercial premises with class 4B permit, situated in a prominent position of this touristic area with excellent exposure. Has a total foot print of approximately 157m² and spread over 2 floors. Being sold semi-finished. High recommended

## Rooms

Hallway: 4.8 x 4.9 m (23.52 m2)

Open Space : 7.1 x 5.3 m (37.63 m2)

Office / Study : 4.5 x 4.5 m (20.25 m2)

✓ Open Space : 7.3 x 8.3 m (60.59 m2)