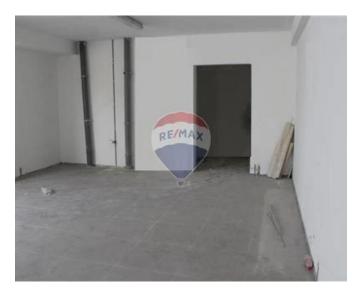

## **Shop - For Sale - St Paul's Bay**

ST. PAUL"S BAY – Corner commercial premises with class 4B permit, situated in a prominent position of this touristic area with excellent exposure. Has a total foot print of approximately 157m² and spread over 2 floors. Being sold semi-finished. High recommended

### **Features**

- Ceramic Floor
- Gypsum Plastering

Entrance Hall

## Rooms

Hallway: 4.8 x 4.9 m (23.52 m2)

Open Space : 7.1 x 5.3 m (37.63 m2)

Office / Study : 4.5 x 4.5 m (20.25 m2)

✓ Open Space : 7.3 x 8.3 m (60.59 m2)