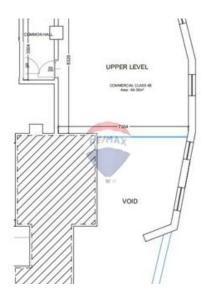

## **Shop - For Sale - St Paul's Bay**

ST. PAUL"S BAY – Corner commercial premises with class 4B permit, situated in a prominent position of this touristic area with excellent exposure. Has a total foot print of approximately 157m² and spread over 2 floors. Being sold semi-finished. High recommended

## Rooms

Hallway: 4.8 x 4.9 m (23.52 m2)

Open Space : 7.1 x 5.3 m (37.63 m2)

Office / Study : 4.5 x 4.5 m (20.25 m2)

✓ Open Space : 7.3 x 8.3 m (60.59 m2)