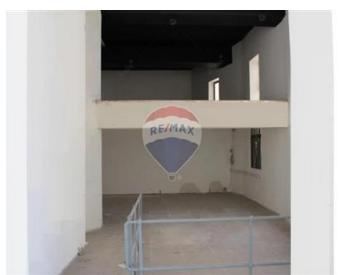

## **Shop - For Sale - St Paul's Bay**

ST. PAUL"S BAY – Corner commercial premises with class 4B permit, situated in a prominent position of this touristic area with excellent exposure. Has a total foot print of approximately 157m² and spread over 2 floors. Being sold semi-finished. High recommended

### **Features**

- Ceramic Floor
- Gypsum Plastering

Entrance Hall

## Rooms

Hallway: 4.8 x 4.9 m (23.52 m2)

Open Space : 7.1 x 5.3 m (37.63 m2)

Office / Study : 4.5 x 4.5 m (20.25 m2)

✓ Open Space : 7.3 x 8.3 m (60.59 m2)