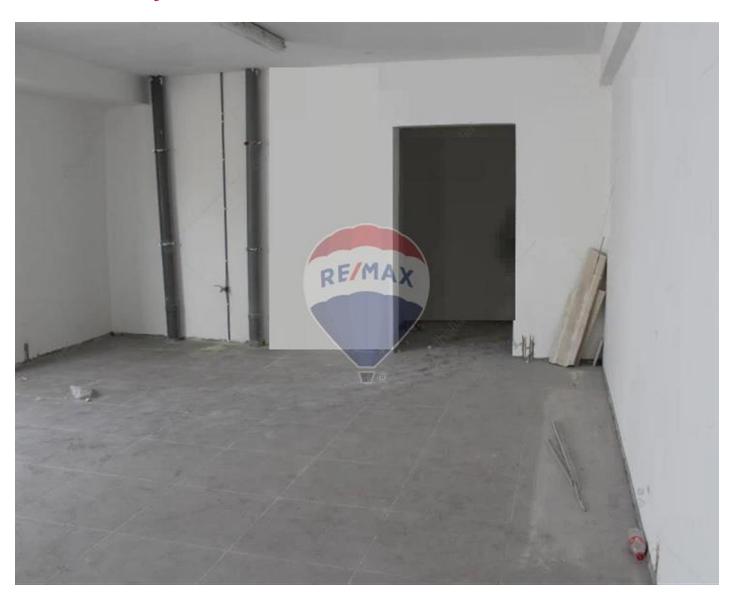

## **Shop - For Sale - St Paul's Bay**

ST. PAUL"S BAY – Corner commercial premises with class 4B permit, situated in a prominent position of this touristic area with excellent exposure. Has a total foot print of approximately 157m² and spread over 2 floors. Being sold semi-finished. High recommended

### **Features**

- Ceramic Floor
- Gypsum Plastering

Entrance Hall

## Rooms

Hallway: 4.8 x 4.9 m (23.52 m2)

Open Space : 7.1 x 5.3 m (37.63 m2)

Office / Study : 4.5 x 4.5 m (20.25 m2)

✓ Open Space : 7.3 x 8.3 m (60.59 m2)