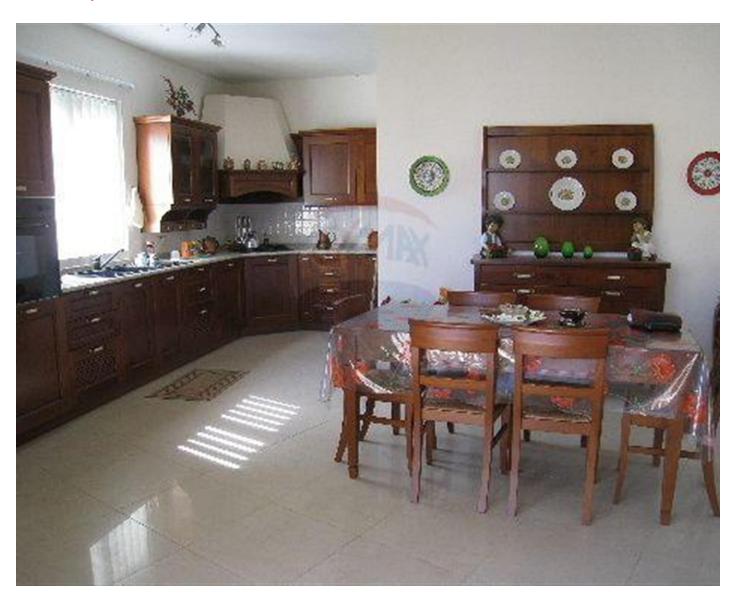

## **Apartment - For Sale - Qawra**

QAWRA. Luxuriously finished is this third floor corner apartment located in a desirable area of Qawra close to the aquarium area. Spacious layout offers an open plan kitchen/living/dining room. Three double bedrooms. En-suite in the main bedroom and a main bathroom. Laundry room, a side balcony, and a spacious corner balcony that enjoys side open views. Property is served with lift and has an optional one car garage. Worth the viewing if you are after a spacious apartment!!

## Rooms

- Single Bedroom: 3.6 x 4.6 m (16.56 m2)
- Single Bedroom: 4.6 x 5.6 m (25.76 m2)
- Single Bedroom : 5.4 x 5.8 m (31.32 m2)
- ✓ Bathroom : 3.3 x 2.4 m (7.92 m2)
- Bathroom Ensuite : 2.6 x 2.2 m (5.72 m2)
- Hall: 1.6 x 2.4 m (3.84 m2)
- Kitchen/Living/Dining: 6.6 x 8.9 m (58.74 m2)
- Kitchen Pantry : 1.4 x 2.4 m (3.36 m2)